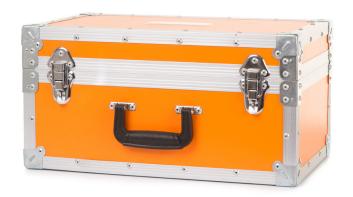

Designed in Clifton signature orange, the case comes complete with a protective foam inside, which fits your stirrer unit, power lead and a section for your plating tweezers and accessories.

The case is easy to carry and has a sturdy, comfortable handle. There are two metal toggle catch clasps, which ensure your case is securely fastened and a hinged lid opening.

## General

Dimensions of Case (mm)  $470w \times 240d \times 280h$ 

Padded foam inserts with space for portable stirrer, power lead and plating tweezers

High quality build with metal toggle catch clasps for secure fastening