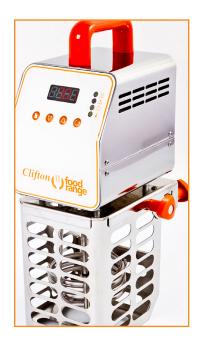

t in transit or stored away when not in use. Ideal for travelling chefs and demonstrators.

No need for carrier bags, ruck sacks, holdalls or crates! This new stylish flight case will give you complete confidence that your stirrer is fully protected when travelling. It will also keep your stirrer safe when stored away and not in use. Ideal for chefs on the move and those that regularly hold demonstrations at various locations.

Designed in Clifton signature orange, the case comes complete with a protective foam inside, which fits your stirrer unit, power lead and a section for your plating tweezers and accessories.

The case is easy to carry and has a sturdy, comfortable handle. There are two metal toggle catch clasps, which ensure your case is securely fastened and a hinged lid opening.





## General

Dimensions of Case (mm)  $470w \times 240d \times 280h$ 

Padded foam inserts with space for portable stirrer, power lead and plating tweezers

High quality build with metal toggle catch clasps for secure fastening

Carry case is an accessory and does not come complete with FL4CA stirrer unit