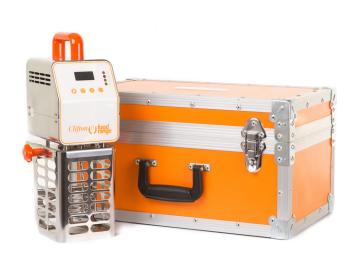

## FL4CC - Carry case for portable immersion circulator

This carry case is designed specifically to fit your Clifton portable immersion circulator. The sturdy flight case will protect your stirrer whilst in transit or stored away when not in use. Ideal for travelling chefs and demonstrators.

No need for carrier bags, ruck sacks, holdalls or crates! This new stylish flight case will give you complete confidence that your stirrer is fully protected when travelling. It will also keep your stirrer safe when stored away and not in use. Ideal for chefs on the move and those that regularly hold demonstrations at various locations.

Designed in Clifton signature orange, the case comes complete with a protective foam inside, which fits your stirrer unit, power lead and a section for your plating tweezers and accessories.

The case is easy to carry and has a sturdy, comfortable handle. There are two metal toggle catch clasps, which ensure your case is securely fastened and a hinged lid opening.