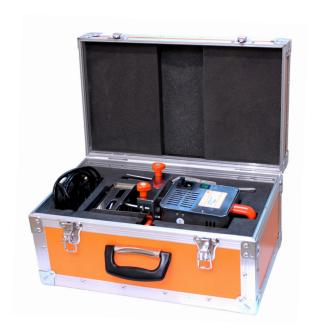

Designed in Clifton signature orange, the case comes complete with a protective foam inside, which fits your stirrer unit, power lead and a section for your plating tweezers and accessories.

The case is easy to carry and has a sturdy, comfortable handle. There are two metal toggle catch clasps, which ensure your case is securely fastened and a hinged lid opening.

## General

Dimensions of Case (mm)  $470w \times 240d \times 280h$ 

Padded foam inserts with space for portable stirrer, power lead and plating tweezers

High quality build with metal toggle catch clasps for secure fastening