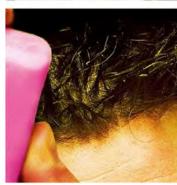

## ALBUM DESCRIPTION QUIZ

Name the albums from the descriptions of their covers. Eg. "A baby in a swimming pool" = Nirvana, Nevermind

- 1) Radio waves from pulsar CP 1919.
- 2) A section of the B507 in st John's Wood.
- 3) A man standing outside 23 Heddon Street, London at night.
- 4) Hollywood stunt men, Ronnie Rondell and Danny Rogers, shaking hands.
- 5) A photo of the wall of a Route 66 tattoo parlour.
- 6) A Boeing 727 crashing into a mountain.
- 7) Mapledurham Watermill, on the River Thames in Oxfordshire.
- 8) 96 and 98 East 8th Street / St. Mark's Place, Manhattan, New York.
- 9) Street performers at Sniffen Court, East 36th Street between Lexington and 3rd Avenue in Manhattan.
- 10) Four men caught short at Easington Colliery, County Durham.
- 11) The Beverly Hills Hotel, Los Angeles, just before sunset.
- 12) Couple walking in the snow at the corner of Jones Street and West 4th Street, West Village, New York.
- 13) A star ornament that formed part of the sign for the Sinbad Motel on Biscayne Boulevard in Miami.
- 14) Two men passing each other on Berwick Street in London.
- 15) The self-immolation of a Buddhist monk, in Saigon.
- A section of Raphael's painting The School of Athens.
- 17) 19th-century oil painting of an elderly man carrying a bundle of sticks.
- 18) Alain Delon in the 1964 film L'Insoumis.
- 19) A graffitied school desk.
- 20) A stencil painting of a hand holding a heart shaped grenade.
- 21) The Great sphinx Of Giza wearing sunglasses.
- 22) Moydrum Castle in County Westmeath, Ireland.
- 23) A 15th Century Ethiopian painting of St George.
- 24) Cupid having a cigarette break.
- 25) A red baseball cap hanging out of the back pocket of a man's jeans