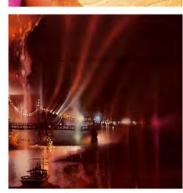

## ALBUM DESCRIPTION QUIZ

Name the albums from the descriptions of their covers. Eg. "A baby in a swimming pool" = Nirvana, Nevermind

- 1) Radio waves from pulsar CP 1919.
- 2) A section of the B507 in st John's Wood.
- 3) A man standing outside 23 Heddon Street, London at night.
- 4) Hollywood stunt men, Ronnie Rondell and Danny Rogers, shaking hands.
- 5) A photo of the wall of a Route 66 tattoo parlour.
- 6) A Boeing 727 crashing into a mountain.
- 7) Mapledurham Watermill, on the River Thames in Oxfordshire.
- 8) 96 and 98 East 8th Street / St. Mark's Place, Manhattan, New York.
- 9) Street performers at Sniffen Court, East 36th Street between Lexington and 3rd Avenue in Manhattan.
- 10) Four men caught short at Easington Colliery, County Durham.
- 11) The Beverly Hills Hotel, Los Angeles, just before sunset.
- 12) Couple walking in the snow at the corner of Jones Street and West 4th Street, West Village, New York.
- 13) A star ornament that formed part of the sign for the Sinbad Motel on Biscayne Boulevard in Miami.
- 14) Two men passing each other on Berwick Street in London.
- 15) The self-immolation of a Buddhist monk, in Saigon.
- A section of Raphael's painting The School of Athens.
- 17) 19th-century oil painting of an elderly man carrying a bundle of sticks.
- 18) Alain Delon in the 1964 film L'Insoumis.
- 19) A graffitied school desk.
- 20) A stencil painting of a hand holding a heart shaped grenade.
- 21) The Great sphinx Of Giza wearing sunglasses.
- 22) Moydrum Castle in County Westmeath, Ireland.
- 23) A 15th Century Ethiopian painting of St George.
- 24) Cupid having a cigarette break.
- 25) A red baseball cap hanging out of the back pocket of a man's jeans