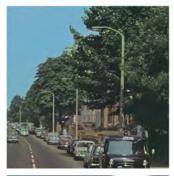

## ALBUM DESCRIPTION QUIZ

Name the albums from the descriptions of their covers. Eg. "A baby in a swimming pool" = Nirvana, Nevermind

- 1) Radio waves from pulsar CP 1919.
- 2) A section of the B507 in st John's Wood.
- 3) A man standing outside 23 Heddon Street, London at night.
- 4) Hollywood stunt men, Ronnie Rondell and Danny Rogers, shaking hands.
- 5) A photo of the wall of a Route 66 tattoo parlour.
- 6) A Boeing 727 crashing into a mountain.
- 7) Mapledurham Watermill, on the River Thames in Oxfordshire.
- 8) 96 and 98 East 8th Street / St. Mark's Place, Manhattan, New York.
- 9) Street performers at Sniffen Court, East 36th Street between Lexington and 3rd Avenue in Manhattan.
- 10) Four men caught short at Easington Colliery, County Durham.
- 11) The Beverly Hills Hotel, Los Angeles, just before sunset.
- 12) Couple walking in the snow at the corner of Jones Street and West 4th Street, West Village, New York.
- 13) A star ornament that formed part of the sign for the Sinbad Motel on Biscayne Boulevard in Miami.
- 14) Two men passing each other on Berwick Street in London.
- 15) The self-immolation of a Buddhist monk, in Saigon.
- A section of Raphael's painting The School of Athens.
- 17) 19th-century oil painting of an elderly man carrying a bundle of sticks.
- 18) Alain Delon in the 1964 film L'Insoumis.
- 19) A graffitied school desk.
- 20) A stencil painting of a hand holding a heart shaped grenade.
- 21) The Great sphinx Of Giza wearing sunglasses.
- 22) Moydrum Castle in County Westmeath, Ireland.
- 23) A 15th Century Ethiopian painting of St George.
- 24) Cupid having a cigarette break.
- 25) A red baseball cap hanging out of the back pocket of a man's jeans