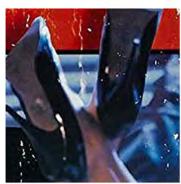

## ALBUM DESCRIPTION QUIZ

Name the albums from the descriptions of their covers. Eg. "A baby in a swimming pool" = Nirvana, Nevermind

- 1) Radio waves from pulsar CP 1919.
- 2) A section of the B507 in st John's Wood.
- 3) A man standing outside 23 Heddon Street, London at night.
- 4) Hollywood stunt men, Ronnie Rondell and Danny Rogers, shaking hands.
- 5) A photo of the wall of a Route 66 tattoo parlour.
- 6) A Boeing 727 crashing into a mountain.
- 7) Mapledurham Watermill, on the River Thames in Oxfordshire.
- 8) 96 and 98 East 8th Street / St. Mark's Place, Manhattan, New York.
- 9) Street performers at Sniffen Court, East 36th Street between Lexington and 3rd Avenue in Manhattan.
- 10) Four men caught short at Easington Colliery, County Durham.
- 11) The Beverly Hills Hotel, Los Angeles, just before sunset.
- 12) Couple walking in the snow at the corner of Jones Street and West 4th Street, West Village, New York.
- 13) A star ornament that formed part of the sign for the Sinbad Motel on Biscayne Boulevard in Miami.
- 14) Two men passing each other on Berwick Street in London.
- 15) The self-immolation of a Buddhist monk, in Saigon.
- A section of Raphael's painting The School of Athens.
- 17) 19th-century oil painting of an elderly man carrying a bundle of sticks.
- 18) Alain Delon in the 1964 film L'Insoumis.
- 19) A graffitied school desk.
- 20) A stencil painting of a hand holding a heart shaped grenade.
- 21) The Great sphinx Of Giza wearing sunglasses.
- 22) Moydrum Castle in County Westmeath, Ireland.
- 23) A 15th Century Ethiopian painting of St George.
- 24) Cupid having a cigarette break.
- 25) A red baseball cap hanging out of the back pocket of a man's jeans