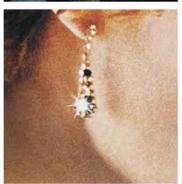

## ALBUM DESCRIPTION QUIZ

Name the albums from the descriptions of their covers. Eg. "A baby in a swimming pool" = Nirvana, Nevermind

- 1) Radio waves from pulsar CP 1919.
- 2) A section of the B507 in st John's Wood.
- 3) A man standing outside 23 Heddon Street, London at night.
- 4) Hollywood stunt men, Ronnie Rondell and Danny Rogers, shaking hands.
- 5) A photo of the wall of a Route 66 tattoo parlour.
- 6) A Boeing 727 crashing into a mountain.
- 7) Mapledurham Watermill, on the River Thames in Oxfordshire.
- 8) 96 and 98 East 8th Street / St. Mark's Place, Manhattan, New York.
- 9) Street performers at Sniffen Court, East 36th Street between Lexington and 3rd Avenue in Manhattan.
- 10) Four men caught short at Easington Colliery, County Durham.
- 11) The Beverly Hills Hotel, Los Angeles, just before sunset.
- 12) Couple walking in the snow at the corner of Jones Street and West 4th Street, West Village, New York.
- 13) A star ornament that formed part of the sign for the Sinbad Motel on Biscayne Boulevard in Miami.
- 14) Two men passing each other on Berwick Street in London.
- 15) The self-immolation of a Buddhist monk, in Saigon.
- A section of Raphael's painting The School of Athens.
- 17) 19th-century oil painting of an elderly man carrying a bundle of sticks.
- 18) Alain Delon in the 1964 film L'Insoumis.
- 19) A graffitied school desk.
- 20) A stencil painting of a hand holding a heart shaped grenade.
- 21) The Great sphinx Of Giza wearing sunglasses.
- 22) Moydrum Castle in County Westmeath, Ireland.
- 23) A 15th Century Ethiopian painting of St George.
- 24) Cupid having a cigarette break.
- 25) A red baseball cap hanging out of the back pocket of a man's jeans