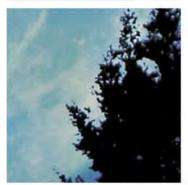

## ALBUM DESCRIPTION QUIZ

Name the albums from the descriptions of their covers. Eg. "A baby in a swimming pool" = Nirvana, Nevermind

- 1) Radio waves from pulsar CP 1919.
- 2) A section of the B507 in st John's Wood.
- 3) A man standing outside 23 Heddon Street, London at night.
- 4) Hollywood stunt men, Ronnie Rondell and Danny Rogers, shaking hands.
- 5) A photo of the wall of a Route 66 tattoo parlour.
- 6) A Boeing 727 crashing into a mountain.
- 7) Mapledurham Watermill, on the River Thames in Oxfordshire.
- 8) 96 and 98 East 8th Street / St. Mark's Place, Manhattan, New York.
- 9) Street performers at Sniffen Court, East 36th Street between Lexington and 3rd Avenue in Manhattan.
- 10) Four men caught short at Easington Colliery, County Durham.
- 11) The Beverly Hills Hotel, Los Angeles, just before sunset.
- 12) Couple walking in the snow at the corner of Jones Street and West 4th Street, West Village, New York.
- 13) A star ornament that formed part of the sign for the Sinbad Motel on Biscayne Boulevard in Miami.
- 14) Two men passing each other on Berwick Street in London.
- 15) The self-immolation of a Buddhist monk, in Saigon.
- A section of Raphael's painting The School of Athens.
- 17) 19th-century oil painting of an elderly man carrying a bundle of sticks.
- 18) Alain Delon in the 1964 film L'Insoumis.
- 19) A graffitied school desk.
- 20) A stencil painting of a hand holding a heart shaped grenade.
- 21) The Great sphinx Of Giza wearing sunglasses.
- 22) Moydrum Castle in County Westmeath, Ireland.
- 23) A 15th Century Ethiopian painting of St George.
- 24) Cupid having a cigarette break.
- 25) A red baseball cap hanging out of the back pocket of a man's jeans