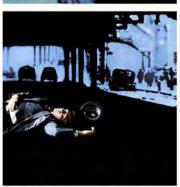

## ALBUM DESCRIPTION QUIZ

Name the albums from the descriptions of their covers. Eg. "A baby in a swimming pool" = Nirvana, Nevermind

- 1) Radio waves from pulsar CP 1919.
- 2) A section of the B507 in st John's Wood.
- 3) A man standing outside 23 Heddon Street, London at night.
- 4) Hollywood stunt men, Ronnie Rondell and Danny Rogers, shaking hands.
- 5) A photo of the wall of a Route 66 tattoo parlour.
- 6) A Boeing 727 crashing into a mountain.
- 7) Mapledurham Watermill, on the River Thames in Oxfordshire.
- 8) 96 and 98 East 8th Street / St. Mark's Place, Manhattan, New York.
- 9) Street performers at Sniffen Court, East 36th Street between Lexington and 3rd Avenue in Manhattan.
- 10) Four men caught short at Easington Colliery, County Durham.
- 11) The Beverly Hills Hotel, Los Angeles, just before sunset.
- 12) Couple walking in the snow at the corner of Jones Street and West 4th Street, West Village, New York.
- 13) A star ornament that formed part of the sign for the Sinbad Motel on Biscayne Boulevard in Miami.
- 14) Two men passing each other on Berwick Street in London.
- 15) The self-immolation of a Buddhist monk, in Saigon.
- A section of Raphael's painting The School of Athens.
- 17) 19th-century oil painting of an elderly man carrying a bundle of sticks.
- 18) Alain Delon in the 1964 film L'Insoumis.
- 19) A graffitied school desk.
- 20) A stencil painting of a hand holding a heart shaped grenade.
- 21) The Great sphinx Of Giza wearing sunglasses.
- 22) Moydrum Castle in County Westmeath, Ireland.
- 23) A 15th Century Ethiopian painting of St George.
- 24) Cupid having a cigarette break.
- 25) A red baseball cap hanging out of the back pocket of a man's jeans