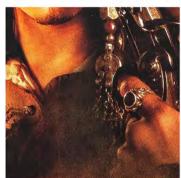

## ALBUM DESCRIPTION QUIZ

Name the albums from the descriptions of their covers. Eg. "A baby in a swimming pool" = Nirvana, Nevermind

- 1) Radio waves from pulsar CP 1919.
- 2) A section of the B507 in st John's Wood.
- 3) A man standing outside 23 Heddon Street, London at night.
- 4) Hollywood stunt men, Ronnie Rondell and Danny Rogers, shaking hands.
- 5) A photo of the wall of a Route 66 tattoo parlour.
- 6) A Boeing 727 crashing into a mountain.
- 7) Mapledurham Watermill, on the River Thames in Oxfordshire.
- 8) 96 and 98 East 8th Street / St. Mark's Place, Manhattan, New York.
- 9) Street performers at Sniffen Court, East 36th Street between Lexington and 3rd Avenue in Manhattan.
- 10) Four men caught short at Easington Colliery, County Durham.
- 11) The Beverly Hills Hotel, Los Angeles, just before sunset.
- 12) Couple walking in the snow at the corner of Jones Street and West 4th Street, West Village, New York.
- 13) A star ornament that formed part of the sign for the Sinbad Motel on Biscayne Boulevard in Miami.
- 14) Two men passing each other on Berwick Street in London.
- 15) The self-immolation of a Buddhist monk, in Saigon.
- A section of Raphael's painting The School of Athens.
- 17) 19th-century oil painting of an elderly man carrying a bundle of sticks.
- 18) Alain Delon in the 1964 film L'Insoumis.
- 19) A graffitied school desk.
- 20) A stencil painting of a hand holding a heart shaped grenade.
- 21) The Great sphinx Of Giza wearing sunglasses.
- 22) Moydrum Castle in County Westmeath, Ireland.
- 23) A 15th Century Ethiopian painting of St George.
- 24) Cupid having a cigarette break.
- 25) A red baseball cap hanging out of the back pocket of a man's jeans