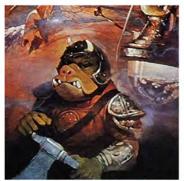

## ALBUM DESCRIPTION QUIZ

Name the albums from the descriptions of their covers. Eg. "A baby in a swimming pool" = Nirvana, Nevermind

- 1) Radio waves from pulsar CP 1919.
- 2) A section of the B507 in st John's Wood.
- 3) A man standing outside 23 Heddon Street, London at night.
- 4) Hollywood stunt men, Ronnie Rondell and Danny Rogers, shaking hands.
- 5) A photo of the wall of a Route 66 tattoo parlour.
- 6) A Boeing 727 crashing into a mountain.
- 7) Mapledurham Watermill, on the River Thames in Oxfordshire.
- 8) 96 and 98 East 8th Street / St. Mark's Place, Manhattan, New York.
- 9) Street performers at Sniffen Court, East 36th Street between Lexington and 3rd Avenue in Manhattan.
- 10) Four men caught short at Easington Colliery, County Durham.
- 11) The Beverly Hills Hotel, Los Angeles, just before sunset.
- 12) Couple walking in the snow at the corner of Jones Street and West 4th Street, West Village, New York.
- 13) A star ornament that formed part of the sign for the Sinbad Motel on Biscayne Boulevard in Miami.
- 14) Two men passing each other on Berwick Street in London.
- 15) The self-immolation of a Buddhist monk, in Saigon.
- A section of Raphael's painting The School of Athens.
- 17) 19th-century oil painting of an elderly man carrying a bundle of sticks.
- 18) Alain Delon in the 1964 film L'Insoumis.
- 19) A graffitied school desk.
- 20) A stencil painting of a hand holding a heart shaped grenade.
- 21) The Great sphinx Of Giza wearing sunglasses.
- 22) Moydrum Castle in County Westmeath, Ireland.
- 23) A 15th Century Ethiopian painting of St George.
- 24) Cupid having a cigarette break.
- 25) A red baseball cap hanging out of the back pocket of a man's jeans