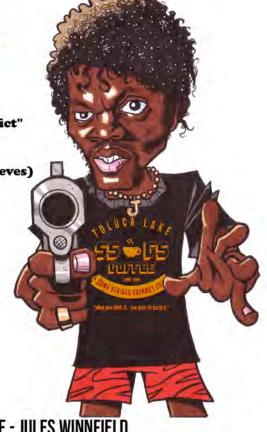

## CHARACTER CONNECTONS

Name the films from the characters that the actors have played in other films or TV shows So as an example:

If the clue was "Travis Bickel - Robin Hood - James Bond - Terry Benedict" then the answer would be The Untouchables as it starred:

- Robert DeNiro (who played Travis Bickel in Taxi Driver)
- Kevin Costner (who played Robin Hood in Robin Hood Prince Of Thieves)
- Sean Connery (who played James Bond
- Andy Garcia (who played Terry Benedict in Ocean's 11/12/13)
- 1) WOLVERINE CATWOMAN BORAT MAXIMUS
- 2) HEISENBURG WOODY JASON BOURNE SAM MALONE
- 3) JOHNNY UTAH LOVEJOY GREEN GOBLIN THEON GREYJOY
- 4) ELLEN RIPLEY ELWOOD BLUES PHIL CONNORS BO PEEP
- 5) CHARLIE CHAPLIN JEFFREY "THE DUDE" LEBOWSKI EMMA WOODHOUSE JULES WINNFIELD
- 6) TYLER DURDEN MR FOX CARROLL SHELBY TINKER BELL
- 7) TONY MONTANA COLONEL KURTZ WALTER HOBBS LIEUTENANT KILGORE
- 8) MR BEAN HANS GRUBER GEORGE VI RICK GRIMES
- 9) JOHN MCLEAN MR PINK PRESIDENT OF THE USA BATMAN
- 10) MR ROBOT PETER BEALE AUSTIN POWERS BEATRIX POTTER
- 11) JERRY MAGUIRE JIM MORRISON ANDY DUFRESNE PRINCIPLE STRICKLAND
- 12) JAKE BLUES MOZART SGT. ODDBALL REN MCCORMACK
- 13) ALEX DELARGE THE QUEEN LAWRENCE OF ARABIA HOBSON
- 14) CAPTAIN HILTS BUTCH CASSIDY BONNIE PARKER DR. KILDARE
- 15) WILL HUNTING FRIDA KAHLO SEVERUS SNAPE EARL HICKEY