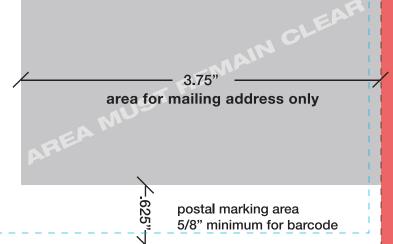

# 5" x 7" Postcard Standard Mailing (back)

## bleed

Artwork that reaches the cutline needs to extend to the edge of the **red line**.

### - cut line

This is where your artwork will be trimmed. (Finished size ordered)

## safety

All text must be kept within the **blue line** 

Please delete this guideline before submitting your design to print.