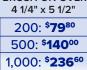

#### Laser Postcard Dental Reminders

#LRP993 A DENTAL REMINDER 8 1/2" x 11" (Four 4 1/4" x 5 1/2" cards per sheet) 200: \$**79**<sup>80</sup> 500: \$**140**<sup>00</sup> 1,000: \$**236**<sup>60</sup>

#LRP208 BEAUTIFUL SEASONS 8 1/2" x 11" (Four 4 1/4" x 5 1/2" cards per sheet) 200: \$**79**<sup>80</sup> 500: \$**140**<sup>00</sup> 1,000: \$**236**<sup>60</sup>