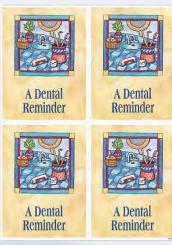

#### Laser Postcard Dental Reminders

#LRP993 A DENTAL REMINDER 8 1/2" x 11" (Four 4 1/4" x 5 1/2" cards per sheet) 200: \$**79**<sup>80</sup> 500: \$**140**<sup>00</sup> 1,000: \$**236**<sup>60</sup>

#LRP208 BEAUTIFUL SEASONS 8 1/2" x 11" (Four 4 1/4" x 5 1/2" cards per sheet) 200: \$**79**<sup>80</sup> 500: \$**140**<sup>00</sup> 1,000: \$**236**<sup>60</sup>