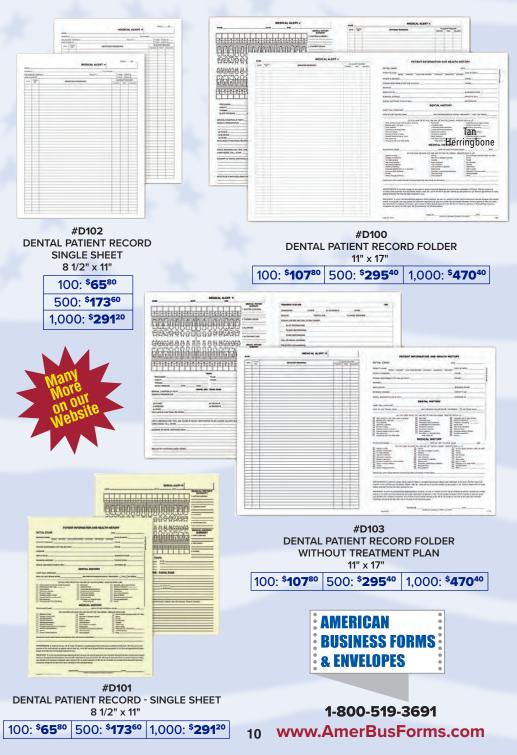

4" x 5 1/2" cards per sheet) 200: \$**79**<sup>80</sup> 500: \$**140**<sup>00</sup> 1,000: \$**236**<sup>60</sup>

#### Laser Postcard Dental Reminders





#LRP203B SMILE CARTOON 4 1/4" x 5 1/2" 200<sup>.</sup> **\$113**<sup>40</sup>

200: **\$113**<sup>40</sup> 500: **\$198**<sup>80</sup> 1,000: **\$336**<sup>00</sup>



#LRP961 COLORFUL COLLAGE 4 1/4" x 5 1/2"

200: \$7980

500: **\$140**°° 1.000: **\$236**°° #LRP201B POLISH YOUR SMILE 4 1/4" x 5 1/2"

200: **\$79**<sup>80</sup> 500: **\$140**<sup>00</sup> 1,000: **\$236**<sup>60</sup>



1-800-519-3691 www.AmerBusForms.com





9

#LRP202B BRUSH ON OVER 4 1/4" x 5 1/2"





#LRP963 **BIG BRUSH** 4 1/4" x 5 1/2" 200: \$**79**80 500: \$**140**00 1,000: \$23660







#### Laser Postcard Dental Reminders

#### **Dental Patient Records**



# Laser Checks, Deposit Tickets & Envelopes



Gray Herringbone



Blue Herringbone



Herringbone



Maroon Herringbone



Herringbone

Yellow Herringbone



Tan Herringbone



| Γ | 500    | \$110 |
|---|--------|-------|
| Γ | 1,500  | \$139 |
| Γ | 2,000  | \$231 |
| Γ | 2,500  | \$286 |
| Γ | 3,000  | \$298 |
| Γ | 4,000  | \$388 |
|   | 5,000  | \$459 |
|   | 6,000  | \$512 |
|   | 8,000  | \$572 |
| Γ | 10,000 | \$714 |

DEPOSIT TICKETS 2-Parts (White/Yellow) 400 \$49 600 \$79 1.200 \$79





#### **DUAL WINDOW CHECK ENVELOPES**

| Quantity | Regular | Self-Seal |
|----------|---------|-----------|
| 500      | \$59    | \$70      |
| 1,000    | \$89    | \$110     |
| 2,000    | \$164   | \$195     |
| 4,000    | \$308   | \$366     |



### Envelopes

| YOUR COMPANY HAME HERE<br