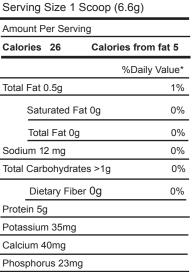

Manufactured by: Global Health Products www.globalhp.com

**Nutrition Facts** 

Vitamin A 0% • Vitamin C 0%

Calcium 4% • Iron 0%

\*Percent Daily Values are based on a 2,000 calorie diet. Your daily values may be higher or lower depending on your calorie needs:

|                             | calories: 2,000                  | 2,500        |
|-----------------------------|----------------------------------|--------------|
| Total Fat                   | Less than 65g                    | 80g          |
| Saturated Fat<br>Cholestrol | Less than 20g<br>Less than 300mg | 25g<br>300mg |
| Sodium                      | Less than 2,400mg                | 2,400mg      |
| Total Carbohydr             | 0                                | 375g         |
| Dietary Fiber               | 25g                              | 30g          |

Calories per gram: Fat 9 • Carbohydrates 4 • Protein 4

**INGREDIENTS:** Whey Protein Concentrate and Soy Lecithin. Contains Milk and Soy.