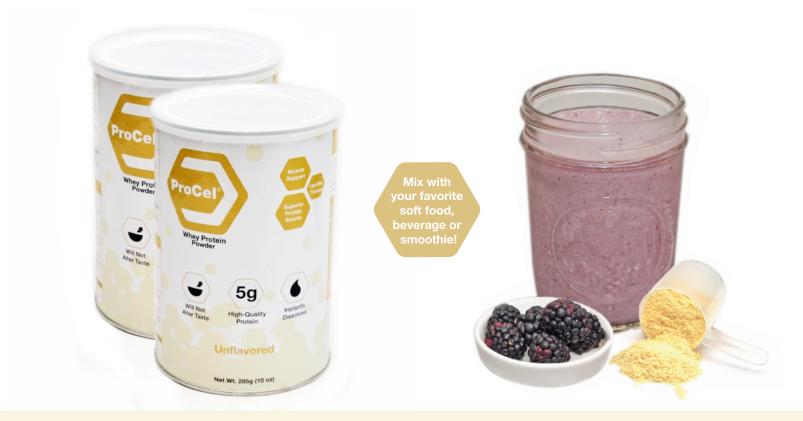

High-Quality Protein

## Benefits

- 5g of unflavored protein
- Instanly dissolving
- Excellent source of protein
- Muscle support
- Renal friendly
- Complete protein
- Low lactose
- Blends with your favorite beverage or soft food
- · Contains all essential & nonessential amino acids

## Applications

- Simply add to 3-6 oz of water
- Hot beverages: coffee, tea, hot cocoa, etc.
- Cold beverages: water, smoothies, shakes, etc.
- Snack foods: yogurt, oatmeal, pudding, etc.

ProCel

Distributed in Canada by: