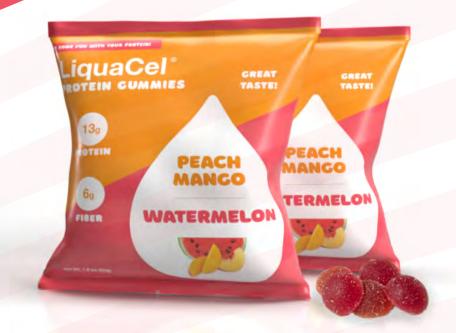

- Watermelon & Peach Mango Flavors
- 13g of Collagen Protein
- 6g of Soluble Fiber
- 140 Calories
- Low in Phosphorus & Potassium
- Dairy, Soy & Lactose Free
- Gluten-Free
- Nuts & Tree Nuts Free