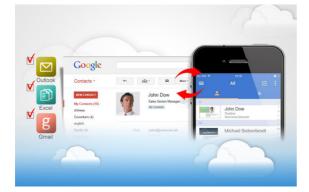

Beside Windows or Mac, you can also exchange contacts with Outlook/ ACT!/ Salesforce/ Lotus Notes. View and manage your contacts in Windows, Mac.