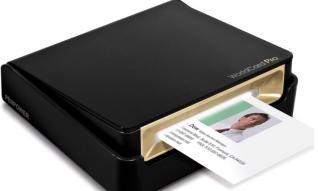

## **PRODUCT OVERVIEW**

WorldCard Pro is an ergonomic and creative business card scanner with lighting and tilting open entry design. The entry design makes you put the business cards into the scanner through at a proper angle and scan the information easily and intuitively. After precise recognition, the information on the business card will immediately become your personal database of social network. Humanized design on USB cable gathering in the backside of device simplifies the extra cable placement. On-the-go professionals find it a great companion to bring along on business trips to file contact info into a database before returning to the office.