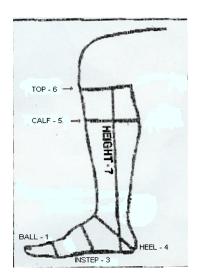

## **INSTRUCTIONS**

All measurements to be taken while **SEATED** by someone other than yourself. For circumference measurements 1, 3 and 4, place feet flat on floor.

**FOOT OUTLINES** taken while sitting with no weight on both feet on <u>this form</u>. Draw the out lines holding pencil perpendicular. MEASURE FROM HEEL TO TOE ON THE ORIGINAL DRAWING and write in " length from heel to toe" box