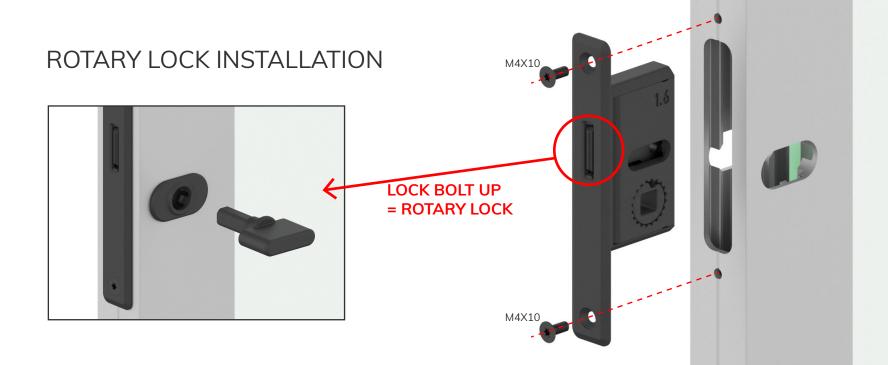

# PAP LOCK PARTS 1 X LOCK BOLT



2 X M4X10

1 X M5X60









Detach all the plastic parts from each other.







# PAP LOCK ASSEMBLY M5X45 (IF YOU WANT TO USE SLIDING LOCK ON BOTH SIDES OF THE DOOR PANEL, USE M5X60MM)





### LOCK COVER INSTALLATION







### ROTARY LOCK OPERATION







### SLIDING LOCK OPERATION







# DOOR JAMB LOCK BOLT RECEIVER

Install the door jamb rubbers above and below the cutout







## LOCK & DOORHANDLE COMBINATIONS

|                                            | 5730<br>WITH LOCK | 5730<br>WITHOUT LOCK |
|--------------------------------------------|-------------------|----------------------|
| DG.08/11/12 HORIZONTAL ON GLASS            | YES               |                      |
| DG.08/11/12 VERTICAL ON FRAME              | NO                |                      |
| DG.10<br>500/750/1130/DOORHIGH<br>ON GLASS | YES               |                      |
| DG.10<br>500/750/1130/DOORHIGH<br>ON FRAME | NO                | YES                  |
| UGP<br>750/1130/DOORH