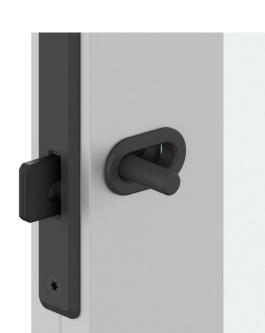

# PAP LOCK PARTS 1 X LOCK BOLT



2 X M4X10

1 X M5X60









Detach all the plastic parts from each other.







# PAP LOCK ASSEMBLY M5X45 (IF YOU WANT TO USE SLIDING LOCK ON BOTH SIDES OF THE DOOR PANEL, USE M5X60MM)





### LOCK COVER INSTALLATION







### ROTARY LOCK OPERATION







### SLIDING LOCK OPERATION







# DOOR JAMB LOCK BOLT RECEIVER

Install the door jamb rubbers above and below the cutout







## LOCK & DOORHANDLE COMBINATIONS

|                                            | 5730<br>WITH LOCK | 5730<br>WITHOUT LOCK |
|--------------------------------------------|-------------------|----------------------|
| DG.08/11/12 HORIZONTAL ON GLASS            | YES               |                      |
| DG.08/11/12 VERTICAL ON FRAME              | NO                |                      |
| DG.10<br>500/750/1130/DOORHIGH<br>ON GLASS | YES               |                      |
| DG.10<br>500/750/1130/DOORHIGH<br>ON FRAME | NO                | YES                  |
| UGP<br>750/1130/DOORHIGH<br>ON GLASS       | YES               |                      |
| UGP<br>750/1130/DOORHIGH<br>ON FRAM