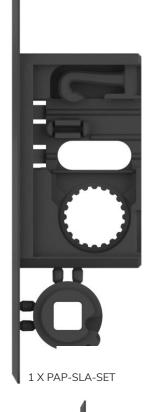

# PAP LOCK PARTS 1 X LOCK BOLT

2 X M4X10

1 X M5X60

Detach all the plastic parts from each other.