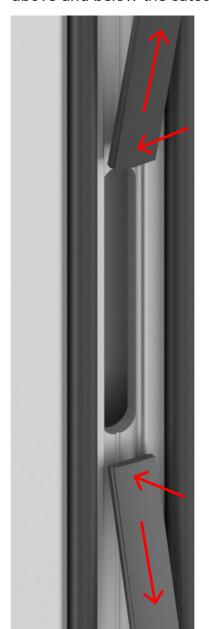

# DOOR JAMB LOCK BOLT RECEIVER

Install the door jamb rubbers above and below the cutout