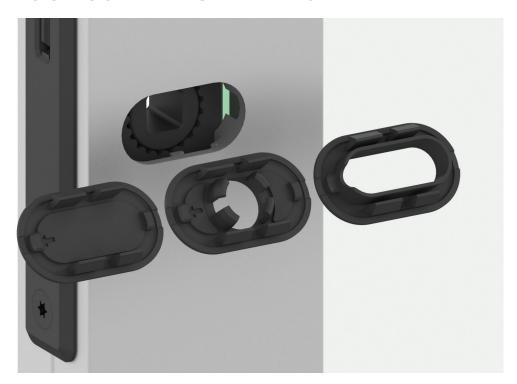

# PAP LOCK PARTS 1 X LOCK BOLT



2 X M4X10

1 X M5X60









Detach all the plastic parts from each other.







# PAP LOCK ASSEMBLY M5X45 (IF YOU WANT TO USE SLIDING LOCK ON BOTH SIDES OF THE DOOR PANEL, USE M5X60MM)





### LOCK COVER INSTALLATION







### ROTARY LOCK OPERATION







### SLIDING LOCK OPERATION







# DOOR JAMB LOCK BOLT RECEIVER

Install the door jamb rubbers above and below the cutout







## LOCK & DOORHANDLE COMBINATIONS

|                                            | 5730<br>WITH LOCK | 5730<br>WITHOUT LOCK |
|--------------------------------------------|-------------------|----------------------|
| DG.08/11/12 HORIZONTAL ON GLASS            | YES               |                      |
| DG.08/11/12 VERTICAL ON FRAME              | NO                |                      |
| DG.10<br>500/750/1130/DOORHIGH<br>ON GLASS | YES               |                      |
| DG.10<br>500/750/1130/DOORHIGH<br>ON FRAME | NO                | YES                  |
| UGP<br>750/1130/DOORHIGH<br>ON GLASS       | YES