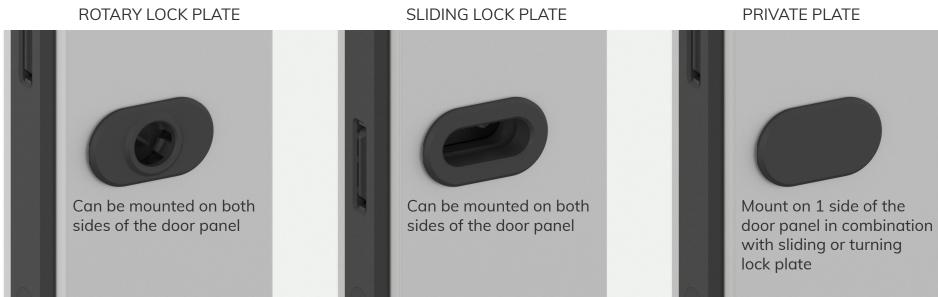

# PAP LOCK PARTS 1 X LOCK BOLT



2 X M4X10

1 X M5X60









Detach all the plastic parts from each other.







# PAP LOCK ASSEMBLY M5X45 (IF YOU WANT TO USE SLIDING LOCK ON BOTH SIDES OF THE DOOR PANEL, USE M5X60MM)





### LOCK COVER INSTALLATION







### ROTARY LOCK OPERATION







### SLIDING LOCK OPERATION







# DOOR JAMB LOCK BOLT RECEIVER

Install the door jamb rubbers above and below the cutout







## LOCK & DOORHANDLE COMBINATIONS

|                                            | 5730<br>WITH LOCK | 5730<br>WITHOUT LOCK |
|--------------------------------------------|-------------------|----------------------|
| DG.08/11/12 HORIZONTAL ON GLASS            | YES               |                      |
| DG.08/11/12 VERTICAL ON FRAME              | NO                |                      |
| DG.10<br>500/750/1130/DOORHIGH<br>ON GLASS | YES               |                      |
| DG.10<br>500/750/1130/DOORHIGH<br>ON FRAME | NO                | YES                  |
| UGP<br>750/1130/DOORHIGH<br>ON GLASS       | YES