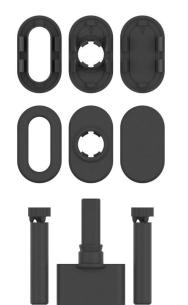

# PAP LOCK ASSEMBLY M5X45 (IF YOU WANT TO USE SLIDING LOCK ON BOTH SIDES OF THE DOOR PANEL, USE M5X60MM)