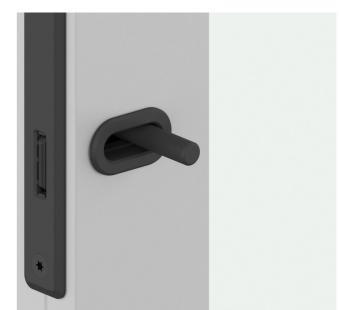

# PAP LOCK PARTS 1 X LOCK BOLT



2 X M4X10

1 X M5X60









Detach all the plastic parts from each other.







# PAP LOCK ASSEMBLY M5X45 (IF YOU WANT TO USE SLIDING LOCK ON BOTH SIDES OF THE DOOR PANEL, USE M5X60MM)





### LOCK COVER INSTALLATION







### ROTARY LOCK OPERATION







### SLIDING LOCK OPERATION







# DOOR JAMB LOCK BOLT RECEIVER

Install the door jamb rubbers above and below the cutout







## LOCK & DOORHANDLE COMBINATIONS

|                                            | 5730<br>WITH LOCK | 5730<br>WITHOUT LOCK |
|--------------------------------------------|-------------------|----------------------|
| DG.08/11/12 HORIZONTAL ON GLASS            | YES               |                      |
| DG.08/11/12 VERTICAL ON FRAME              | NO                |                      |
| DG.10<br>500/750/1130/DOORHIGH<br>ON GLASS | YES               |                      |
| DG.10<br>500/750/1130/DOORHIGH<br>ON FRAME | NO                | YES                  |
| UGP<br>750/1130/DOORHIGH<br>ON GLASS       | YES               |                      |
| UGP<br>750/1130/DOORHIGH<br>ON FR