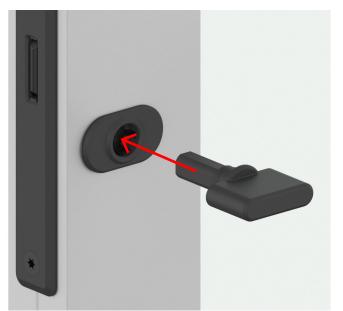

# PAP LOCK PARTS 1 X LOCK BOLT



2 X M4X10

1 X M5X60









Detach all the plastic parts from each other.







# PAP LOCK ASSEMBLY M5X45 (IF YOU WANT TO USE SLIDING LOCK ON BOTH SIDES OF THE DOOR PANEL, USE M5X60MM)





### LOCK COVER INSTALLATION







### ROTARY LOCK OPERATION







### SLIDING LOCK OPERATION







# DOOR JAMB LOCK BOLT RECEIVER

Install the door jamb rubbers above and below the cutout







## LOCK & DOORHANDLE COMBINATIONS

|                                            | 5730<br>WITH LOCK | 5730<br>WITHOUT LOCK |
|--------------------------------------------|-------------------|----------------------|
| DG.08/11/12 HORIZONTAL ON GLASS            | YES               |                      |
| DG.08/11/12 VERTICAL ON FRAME              | NO                |                      |
| DG.10<br>500/750/1130/DOORHIGH<br>ON GLASS | YES               |                      |
| DG.10<br>500/750/1130/DOORHIGH<br>ON FRAME | NO                | YES                  |
| UGP<br>750/1130/DOORHIGH<br>ON GLASS       | YES               |                      |