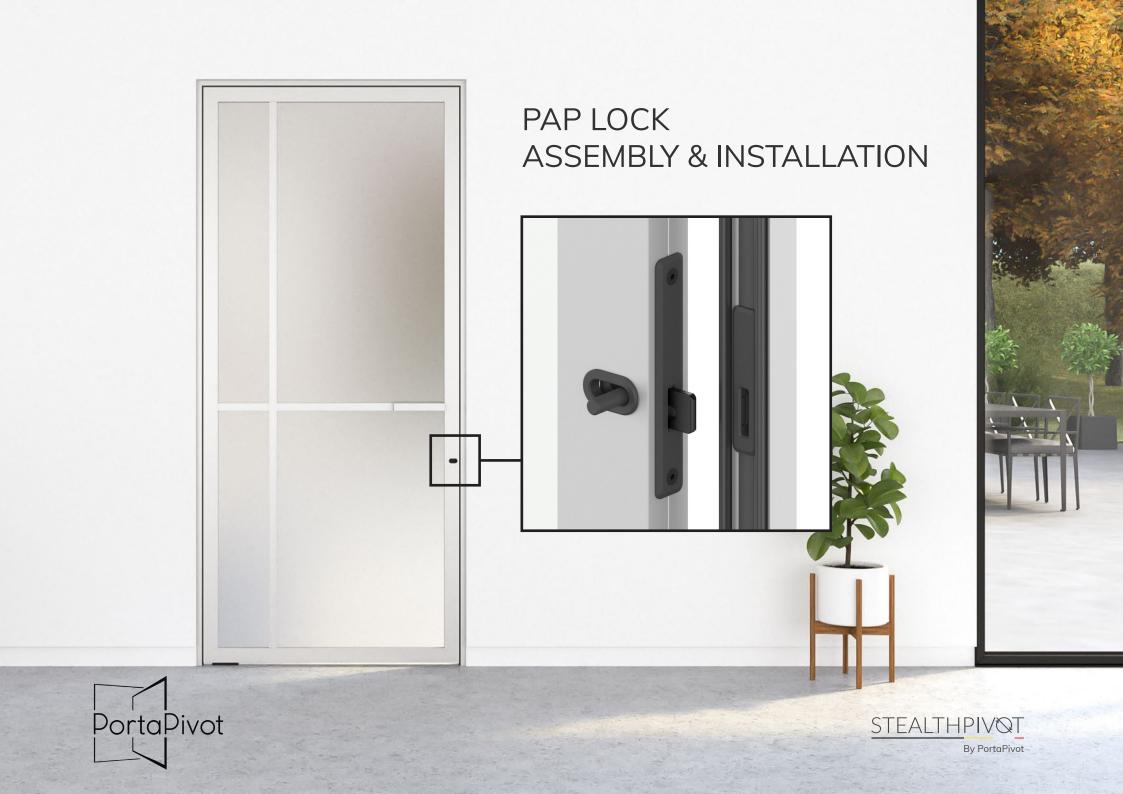

# PAP LOCK PARTS 1 X LOCK BOLT

2 X M4X10

1 X M5X60

Detach all the plastic parts from each other.

# PAP LOCK ASSEMBLY M5X45 (IF YOU WANT TO USE SLIDING LOCK ON BOTH SIDES OF THE DOOR PANEL, USE M5X60MM)