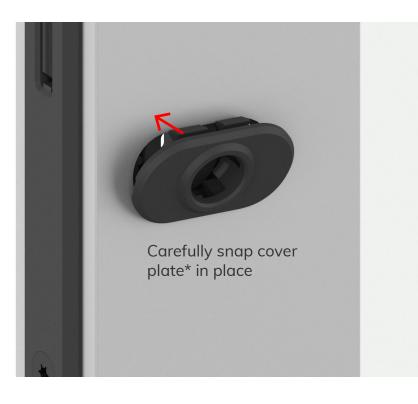

# PAP LOCK PARTS 1 X LOCK BOLT



2 X M4X10

1 X M5X60









Detach all the plastic parts from each other.







# PAP LOCK ASSEMBLY M5X45 (IF YOU WANT TO USE SLIDING LOCK ON BOTH SIDES OF THE DOOR PANEL, USE M5X60MM)





### LOCK COVER INSTALLATION







### ROTARY LOCK OPERATION







### SLIDING LOCK OPERATION







# DOOR JAMB LOCK BOLT RECEIVER

Install the door jamb rubbers above and below the cutout







## LOCK & DOORHANDLE COMBINATIONS

|                                            | 5730<br>WITH LOCK | 5730<br>WITHOUT LOCK |
|--------------------------------------------|-------------------|----------------------|
| DG.08/11/12 HORIZONTAL ON GLASS            | YES               |                      |
| DG.08/11/12 VERTICAL ON FRAME              | NO                |                      |
| DG.10<br>500/750/1130/DOORHIGH<br>ON GLASS | YES               |                      |
| DG.10<br>500/750/1130/DOORHIGH<br>ON FRAME | NO                | YES                  |
| UGP<br>750/1130/DOORHIGH<br>ON GLASS       | YES