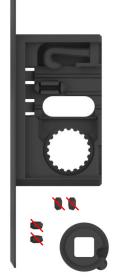

# PAP LOCK PARTS 1 X LOCK BOLT

2 X M4X10

1 X M5X60

Detach all the plastic parts from each other.