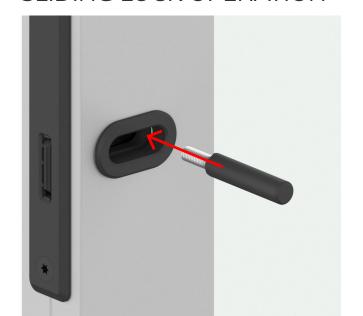

# PAP LOCK PARTS 1 X LOCK BOLT



2 X M4X10

1 X M5X60









Detach all the plastic parts from each other.







# PAP LOCK ASSEMBLY M5X45 (IF YOU WANT TO USE SLIDING LOCK ON BOTH SIDES OF THE DOOR PANEL, USE M5X60MM)





### LOCK COVER INSTALLATION







### ROTARY LOCK OPERATION







### SLIDING LOCK OPERATION







# DOOR JAMB LOCK BOLT RECEIVER

Install the door jamb rubbers above and below the cutout







## LOCK & DOORHANDLE COMBINATIONS

|                                            | 5730<br>WITH LOCK | 5730<br>WITHOUT LOCK |
|--------------------------------------------|-------------------|----------------------|
| DG.08/11/12 HORIZONTAL ON GLASS            | YES               |                      |
| DG.08/11/12 VERTICAL ON FRAME              | NO                |                      |
| DG.10<br>500/750/1130/DOORHIGH<br>ON GLASS | YES               |                      |
| DG.10<br>500/750/1130/DOORHIGH<br>ON FRAME | NO                | YES                  |
| UGP<br>750/1130/DOORHIGH<br>ON GLASS       | YES               |                      |
| UGP<br>750/1130/DOORHIGH<br>ON