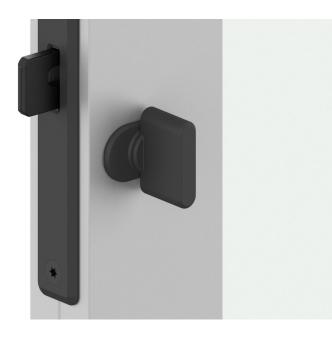

# PAP LOCK PARTS 1 X LOCK BOLT



2 X M4X10

1 X M5X60









Detach all the plastic parts from each other.







# PAP LOCK ASSEMBLY M5X45 (IF YOU WANT TO USE SLIDING LOCK ON BOTH SIDES OF THE DOOR PANEL, USE M5X60MM)





### LOCK COVER INSTALLATION







### ROTARY LOCK OPERATION







### SLIDING LOCK OPERATION







# DOOR JAMB LOCK BOLT RECEIVER

Install the door jamb rubbers above and below the cutout







## LOCK & DOORHANDLE COMBINATIONS

|                                            | 5730<br>WITH LOCK | 5730<br>WITHOUT LOCK |
|--------------------------------------------|-------------------|----------------------|
| DG.08/11/12 HORIZONTAL ON GLASS            | YES               |                      |
| DG.08/11/12 VERTICAL ON FRAME              | NO                |                      |
| DG.10<br>500/750/1130/DOORHIGH<br>ON GLASS | YES               |                      |
| DG.10<br>500/750/1130/DOORHIGH<br>ON FRAME | NO                | YES                  |
| UGP<br>750/1130/DOORHIGH<br>ON GLASS       | YES               |                      |
| U