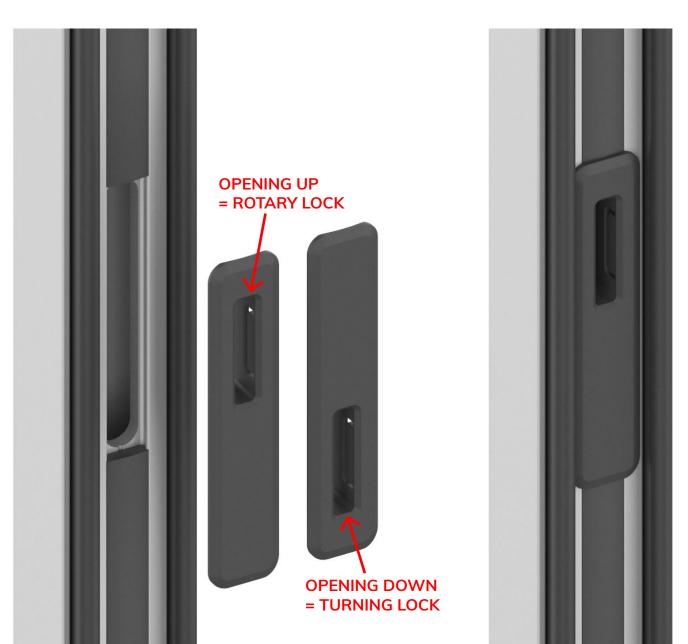

### LOCK COVER INSTALLATION

### ROTARY LOCK OPERATION

### SLIDING LOCK OPERATION