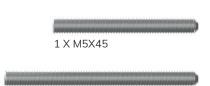

# PAP LOCK PARTS 1 X LOCK BOLT

2 X M4X10

1 X M5X60

Detach all the plastic parts from each other.

# PAP LOCK ASSEMBLY M5X45 (IF YOU WANT TO USE SLIDING LOCK ON BOTH SIDES OF THE DOOR PANEL, USE M5X60MM)