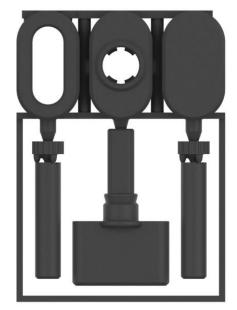

# PAP LOCK PARTS 1 X LOCK BOLT

2 X M4X10

1 X M5X60

Detach all the plastic parts from each other.