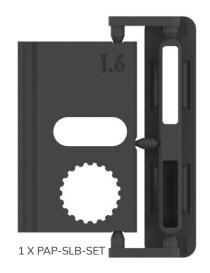

# PAP LOCK PARTS 1 X LOCK BOLT

2 X M4X10

1 X M5X60

Detach all the plastic parts from each other.