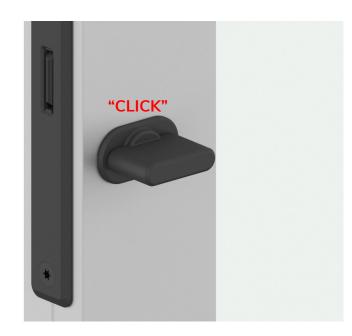

# PAP LOCK PARTS 1 X LOCK BOLT



2 X M4X10

1 X M5X60









Detach all the plastic parts from each other.







# PAP LOCK ASSEMBLY M5X45 (IF YOU WANT TO USE SLIDING LOCK ON BOTH SIDES OF THE DOOR PANEL, USE M5X60MM)





### LOCK COVER INSTALLATION







### ROTARY LOCK OPERATION







### SLIDING LOCK OPERATION







# DOOR JAMB LOCK BOLT RECEIVER

Install the door jamb rubbers above and below the cutout







## LOCK & DOORHANDLE COMBINATIONS

|                                            | 5730<br>WITH LOCK | 5730<br>WITHOUT LOCK |
|--------------------------------------------|-------------------|----------------------|
| DG.08/11/12 HORIZONTAL ON GLASS            | YES               |                      |
| DG.08/11/12 VERTICAL ON FRAME              | NO                |                      |
| DG.10<br>500/750/1130/DOORHIGH<br>ON GLASS | YES               |                      |
| DG.10<br>500/750/1130/DOORHIGH<br>ON FRAME | NO                | YES                  |
| UGP<br>750/1130/DOORHIGH<br>ON GLASS       | YES               |                      |
|