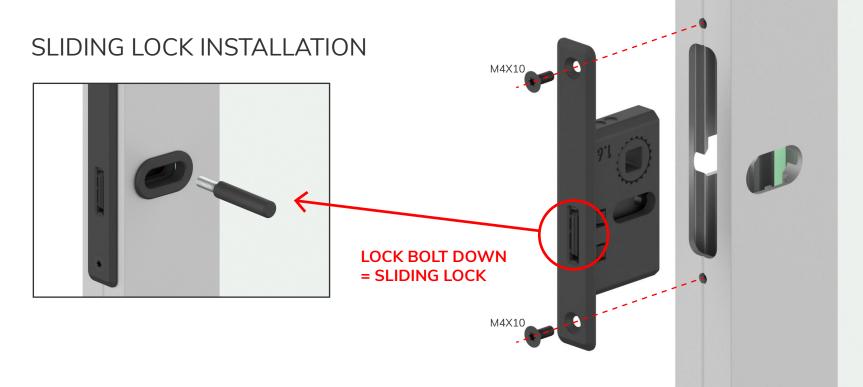

# PAP LOCK PARTS 1 X LOCK BOLT



2 X M4X10

1 X M5X60









Detach all the plastic parts from each other.







# PAP LOCK ASSEMBLY M5X45 (IF YOU WANT TO USE SLIDING LOCK ON BOTH SIDES OF THE DOOR PANEL, USE M5X60MM)





### LOCK COVER INSTALLATION







### ROTARY LOCK OPERATION







### SLIDING LOCK OPERATION







# DOOR JAMB LOCK BOLT RECEIVER

Install the door jamb rubbers above and below the cutout







## LOCK & DOORHANDLE COMBINATIONS

|                                            | 5730<br>WITH LOCK | 5730<br>WITHOUT LOCK |
|--------------------------------------------|-------------------|----------------------|
| DG.08/11/12 HORIZONTAL ON GLASS            | YES               |                      |
| DG.08/11/12 VERTICAL ON FRAME              | NO                |                      |
| DG.10<br>500/750/1130/DOORHIGH<br>ON GLASS | YES               |                      |
| DG.10<br>500/750/1130/DOORHIGH<br>ON FRAME | NO                | YES                  |
| UGP<br>750/1130/DOORHIG