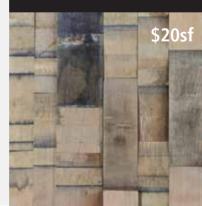

### LIGHTNING FAST INSTALLATION FOR ANY "DIY-er"

We've taken the hard work out of the process so one can expect to cover 50sf in less than an hour. At \$15sf - \$20sf/\$45ea - \$60ea, choosing our wall panels will save you time and money. Compare to \$25sf plus contractor labor to achieve the same look without our pre-set panels.