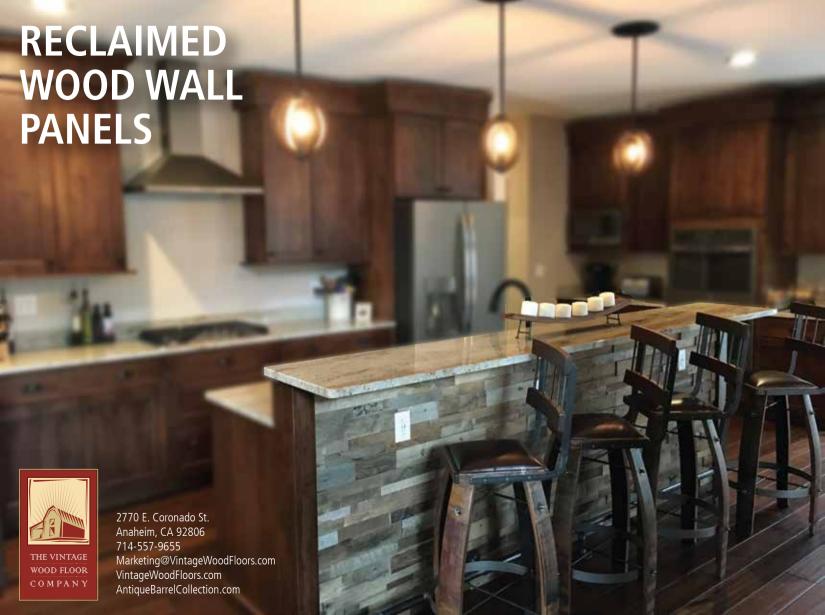

### RECLAIMED AMERICAN BARN WOOD PANELS

Illuminated by the sun and embraced by tall grass. An old barn, once the pride of its county, now slumbering silently. Patiently it waits for the day it will again be a part of someone's life. Our American Barn Collection breathes new life into this historic material by restoring it and bringing it into your home or commercial project. Handcrafted from old barns dating from the late 1800's to the early 1900's. The character and warmth of this classic material makes for a truly distinctive home or commercial project.

DURABLE.
AUTHENTIC.
FAST & EASY INSTALL.

The interlocking ends make the joints disappear; creating a seamless, consistent overall look nothing else can compare to. Each panel covers a full 3sf.

Infinitely variable colors, textures, and character ensure a color palette that will work in any environment