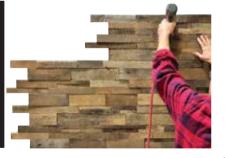

### LIGHTNING FAST INSTALLATION FOR ANY "DIY-er"

We've taken the hard work out of the process so one can expect to cover 50sf in less than an hour. At \$15sf - \$20sf/\$45ea - \$60ea, choosing our wall panels will save you time and money. Compare to \$25sf plus contractor labor to achieve the same look without our pre-set panels.

Don't fall for dry, cracking veneers. Each panel we produce includes materials up to 1/2" thick. Get what you're paying for. Sold in 8-count boxes or custom counts on volume orders.

Whoelsale purchase avaiable.