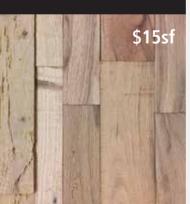

### HEIRLOOM SMOOTH FACE RECLAIMED BARN WOOD

### LIGHTNING FAST INSTALLATION FOR ANY "DIY-er"

We've taken the hard work out of the process so one can expect to cover 50sf in less than an hour. At \$15sf - \$20sf/\$45ea - \$60ea, choosing our wall panels will save you time and money. Compare to \$25sf plus contractor labor to achieve the same look without our pre-set panels.