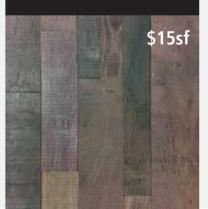

### RETIRED RED WINE SOAKED OAK BARREL

### LIGHTNING FAST INSTALLATION FOR ANY "DIY-er"

We've taken the hard work out of the process so one can expect to cover 50sf in less than an hour. At \$15sf - \$20sf/\$45ea - \$60ea, choosing our wall panels will save you time and money. Compare to \$25sf plus contractor labor to achieve the same look without our pre-set panels.