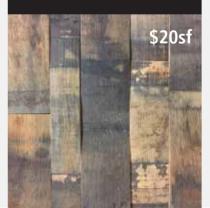

# RETIRED NATURAL PATINA WHISKEY STAVE OAK BARREL

### LIGHTNING FAST INSTALLATION FOR ANY "DIY-er"

We've taken the hard work out of the process so one can expect to cover 50sf in less than an hour. At \$15sf - \$20sf/\$45ea - \$60ea, choosing our wall panels will save you time and money. Compare to \$25sf plus contractor labor to achieve the same look without our pre-set panels.