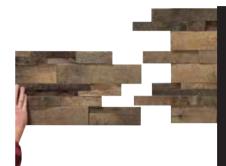

### SIMPLE PRE-SET PANEL DESIGN

With our unique pre-set panel design, layout and installation is a snap. Each panel is exactly the same shape for alignment adjacent panels swiftly and accurately.

Simple measure, cut to start a row, install.

Done.

ALWAYS A PERFECT FIT

### LIGHTNING FAST INSTALLATION FOR ANY "DIY-er"

We've taken the hard work out of the process so one can expect to cover 50sf in less than an hour. At \$15sf - \$20sf/\$45ea - \$60ea, choosing our wall panels will save you time and money. Compare to \$25sf plus contractor labor to achieve the same look without our pre-set panels.