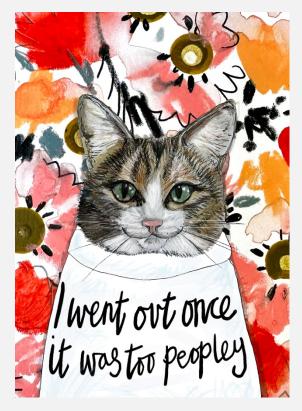

I just want someone to push me against the Wall and whisper "I'll Cook dinner"

kevin

may

I'm mostly peace, love and light and a little go fock yourself

I went out once, it was too peopley

mildred

mole

oscar