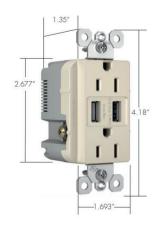

## MODELS

Duplex GFCI Duplex with USB Phone (RJ 1 1) Data (Cat 5 or Cat 6) Cable TV (F Type Coax)

ussales@forbesandlomax.com | www.forbesandlomax.com

NEW YORK D&D Building, 979 3<sup>rd</sup> Avenue, Ste 1502 New York, NY 10022 +1 212 486 9700 LOS ANGELES 936 N La Cienega Blvd West Hollywood, CA 90069 +1 424 382 1050