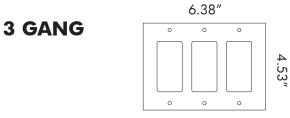

## OUTLETS

Forbes & Lomax provide a comprehensive range of outlets for power, phone, data and cable TV. Outlets are available in all our standard finishes, plus a Painted range which is specific to outlets and comes with etch primed plates that are ready to paint to blend in with the walls. Outlet inserts are available in a selection of colors. See our **Outlet Insert Colors** technical sheet. Junction boxes must be recessed below the finished wall surface by at least 1/8". See our **Junction Box Assembly Diagram** technical sheet. Multi-gang plates can be supplied to accommodate as many outlets as required. See our **Plate Dimensions** technical sheet. Outlets can be mixed with toggle switches, rotary dimmers, and push buttons on the same plate. Technical sheets are available in the <u>Technical Information</u> section of our website.

## **OUTLETS**

1 GANG

0

0

4 GANG