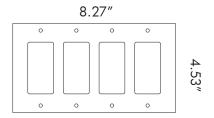

## OUTLETS

Forbes & Lomax provide a comprehensive range of outlets for power, phone, data and cable TV. Outlets are available in all our standard finishes, plus a Painted range which is specific to outlets and comes with etch primed plates that are ready to paint to blend in with the walls. Outlet inserts are available in a selection of colors. See our **Outlet Insert Colors** technical sheet. Junction boxes must be recessed below the finished wall surface by at least 1/8". See our **Junction Box Assembly Diagram** technical sheet. Multi-gang plates can be supplied to accommodate as many outlets as required. See our **Plate Dimensions** technical sheet. Outlets can be mixed with toggle switches, rotary dimmers, and push buttons on the same plate. Technical sheets are available in the <u>Technical Information</u> section of our website.

## **OUTLETS**

1 GANG

0

0

4 GANG