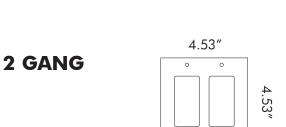

## OUTLETS

Forbes & Lomax provide a comprehensive range of outlets for power, phone, data and cable TV. Outlets are available in all our standard finishes, plus a Painted range which is specific to outlets and comes with etch primed plates that are ready to paint to blend in with the walls. Outlet inserts are available in a selection of colors. See our **Outlet Insert Colors** technical sheet. Junction boxes must be recessed below the finished wall surface by at least 1/8". See our **Junction Box Assembly Diagram** technical sheet. Multi-gang plates can be supplied to accommodate as many outlets as required. See our **Plate Dimensions** technical sheet. Outlets can be mixed with toggle switches, rotary dimmers, and push buttons on the same plate. Technical sheets are available in the <u>Technical Information</u> section of our website.

## **OUTLETS**

1 GANG

0

0

4 GANG