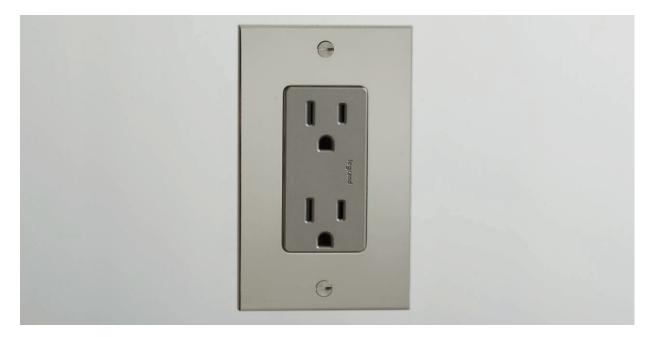

## OUTLETS

Forbes & Lomax provide a comprehensive range of outlets for power, phone, data and cable TV. Outlets are available in all our standard finishes, plus a Painted range which is specific to outlets and comes with etch primed plates that are ready to paint to blend in with the walls. Outlet inserts are available in a selection of colors. See our **Outlet Insert Colors** technical sheet. Junction boxes must be recessed below the finished wall surface by at least 1/8". See our **Junction Box Assembly Diagram** technical sheet. Multi-gang plates can be supplied to accommodate as many outlets as required. See our **Plate Dimensions** technical sheet. Outlets can be mixed with toggle switches, rotary dimmers, and push buttons on the same plate. Technical sheets are available in the <u>Technical Information</u> section of our website.

## MODELS

Duplex GFCI Duplex with USB Phone (RJ 1 1) Data (Cat 5 or Cat 6) Cable TV (F Type Coax)

ussales@forbesandlomax.com | www.forbesandlomax.com

NEW YORK D&D Building, 979 3<sup>rd</sup> Avenue, Ste 1502 New York, NY 10022 +1 212 486 9700 LOS ANGELES 936 N La Cienega Blvd West Hollywood, CA 90069 +1 424 382 1050