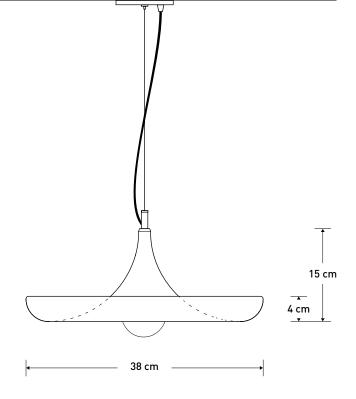

## Architizer A+Award, 2016

Decorative Lighting Category

**Design** Ryan Taylor, 2012

**Description** Pendant Light

Materials Powder-coated Spun Aluminum, Stainless Steel

Cable, Nickle-plated Hardware

**Dimensions** 38cm x 15cm / 15" x 6"

**Drop length** 182cm / 72"

**Supply** 120 - 240v

Source E26 lampholder, 60 watt max

Bulb not included

Canopy Powder-coated Spun Steel

 $15cm \times 1cm / 5" \times 0.5"$ 

Colour options Gloss White

Product Code BL1-W