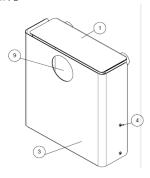

#### SPARE PARTS / ACCESSORIES:

14709700000 Plastic bags 15Ltr, Grey, 370x500mm, 50rolls of 30pcs.

14983400360 Drill template: Wastepaperbin small

14970102187 Screw, DIN 7380, M4x6 A2

P000000453 Accessories f/dispensers, Ø4,5x70/plug 8x40,set a' 3 pcs