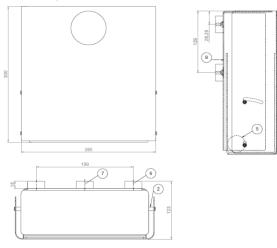

#### **DRAWING**

#### ISO-DRAWING

#### PRODUCT SPECIFICATION

Dimensions: W:285 mm x H:300 mm x D:123 mm.

Material: satin steel AISI 316

Surfase finish: satin grain 320, crafted by hand

Warranty for stainless steel (non movable ) parts - 20 years