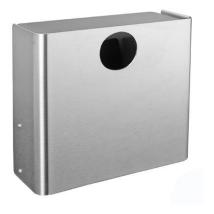

# **PICTURE**

#### **PRODUCT**

Waste bin, small, round hole, wall mounted, satin finish