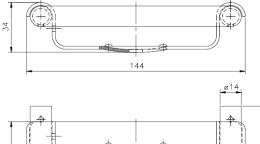

#### PRODUCT SPECIFICATION

Dimensions: W:144 mm x H:34 mm x D:105 mm.

Radius:Ø14

Material: stainless steel AISI 316

Surfase finish: satin grain 320, crafted by hand

Warranty for stainless steel (non movable ) parts - 20 years

## **TENDER TEXT**

Soap dish. Outstanding classic danish design by Knud Holscher. Material: stainles steel AISI 316 satin finish, white. Radius: Ø14. W:144 mm x H:34 mm x D:105 mm