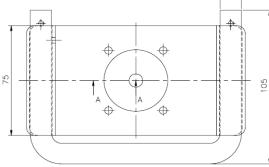

#### PRODUCT SPECIFICATION

Dimensions: W:144 mm x H:34 mm x D:105 mm.

Radius:Ø14

Material: stainless steel AISI 316

Surfase finish: satin grain 320, crafted by hand

Warranty for stainless steel (non movable ) parts - 20 years

## **TENDER TEXT**

Soap dish. Outstanding classic danish design by Knud Holscher. Material: stainles steel AISI 316 satin finish, white. Radius: Ø14. W:144 mm x H:34 mm x D:105 mm