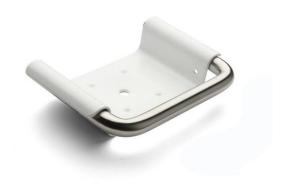

#### **PRODUCT**

Soap dish, 144x34x75 mm, White, Satin finish

#### PRODUCT SPECIFICATION

Dimensions: W:144 mm x H:34 mm x D:105 mm.

Radius:Ø14

Material: stainless steel AISI 316

Surfase finish: satin grain 320, crafted by hand

Warranty for stainless steel (non movable ) parts - 20 years