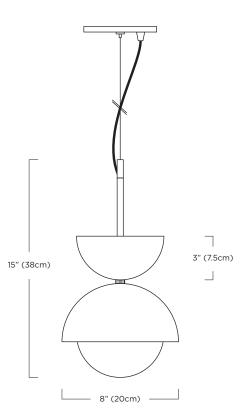

#### FINISHES

ALUMINUM — POWDER COAT: GLOSS WHITE BRASS — BURNISHED, UNFINISHED (WILL PATINA WITH USE)

**DIMENSIONS** 15" (38CM) X 8" (20CM)