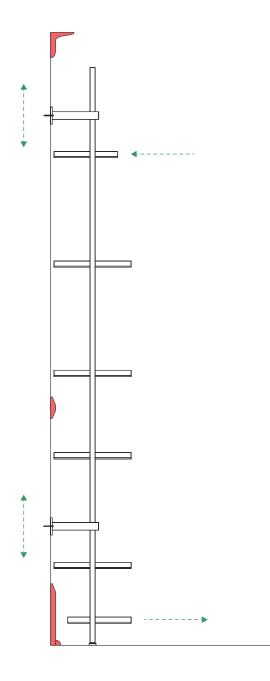

#### **DESIGNED TO FIT**

THE WALL BRACKETS SLIDE ON THE RAIL FOR FLEXIBLE MOUNTING WHILE THE SMALLER REVERSIBLE SHELVES CAN BE SET IN OR OUT FROM THE WALL SO YOU CAN CHOOSE THE BEST PLACEMENTS AWAY FROM TRIM & MOLDINGS.

WALL PROFILE

THE THREADED FEET ALLOW FOR UP TO 1" (2.5CM) OF ADJUSTMENT TO LEVEL THE SHELVES ON UNEVEN FLOORS. SEE IT IN ACTION: TAKE A CLOSER LOOK AT THE PHOTO ON THE FIRST PAGE.

UNEVEN FLOOR

1

BRASS RAIL SHELVING