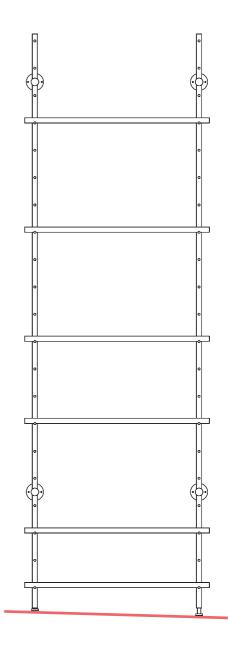

#### **DESIGNED TO FIT**

THE WALL BRACKETS SLIDE ON THE RAIL FOR FLEXIBLE MOUNTING WHILE THE SMALLER REVERSIBLE SHELVES CAN BE SET IN OR OUT FROM THE WALL SO YOU CAN CHOOSE THE BEST PLACEMENTS AWAY FROM TRIM & MOLDINGS.