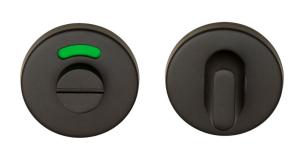

## LBWC50/8

turn and release set including 8mm pin

#### **Product information**

Code: 1501T020NMXX0 Finish: satin black

UNIT: Set

Collection: BASICS Designer: Formani

EAN code: 8718009312414