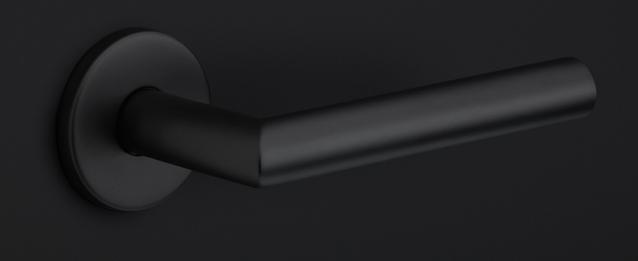

#### **BASICS** by Formani

The BASICS series is a total concept collection consisting of door, window, and furniture fittings.

## **BASICS**

by Formani

As a comprehensive total concept collection, our BASICS hardware series brings together various designs that are suitable for any budget. The designs are as understated, simple, and pure as they are luxurious, imparting an exquisite finishing touch to any interior and exterior design. We have developed this series because we would like to share OUR OBSESSION WITH DETAILS with everyone, regardless of the budget. The BASICS series consists of door, window, and furniture hardware alongside other accessories. The products are produced from stainless steel and are available in a variety of fashionable colours, including satin black, satin gold, copper, and base colours such as matte and polished stainless steel. Some products in this series have an EN1906 class 3 certification.