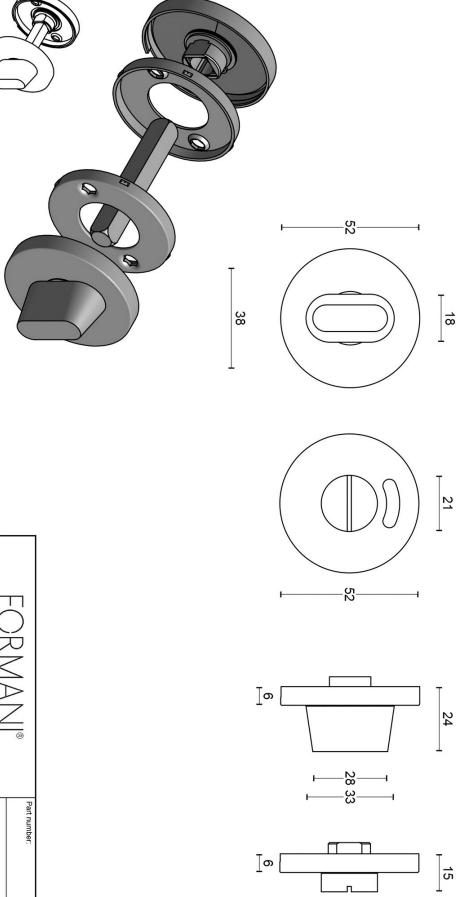

# LBWC50

lever handle accessory privacy set stainless steel

-2-

FORMANI HOLLAND B.V. EUROPALAAN 12 6199 AB MAASTRICHT-AIRPORT NL T+31 (0)43 308 90 00 INFO@FORMANI.COM FORMANI.COM

Doc no.:

Format: A3