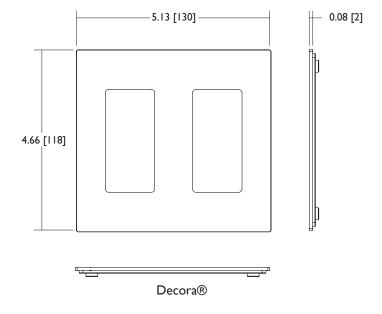

#### **Applications:**

Fascias are designed to provide a consistent and flush finish when utilized in conjunction with TRUFIG mounting platforms and trim components. Fascias are attached to the trim components using neodymium magnets. They are designed to work in both gypsum and solid surface applications.

#### **Materials:**

PC/ABS, meets UL94 requirements -5VA Rating Neodymium magnets are nickel plated, grade N42