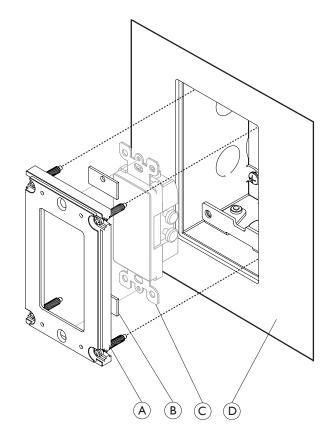

### **Components:**

Device shims are provided with many trim component kits. They help the installer keep a variety of devices flush with the wall surface.

- Trim Component
- **Device Shims**
- Finished Mounting Platform
- Device (not included)