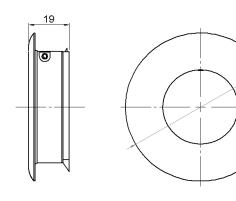

#### **DRAWING**

#### PRODUCT SPECIFICATION

Dimensions: W:70 mm x H:70 mm x D:19 mm.

Radius: Ø70

Material: polished brass

Surface finish: polished, crafted by hand Warranty for brass parts - 20 years