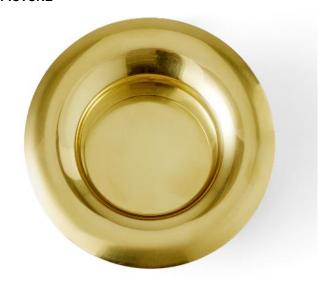

#### **PICTURE**

#### **PRODUCT**

Fat flush pull handle, round, Ø70mm, brass.

#### **TENDER TEXT**

Fat flush pull handle, round, Ø70mm, brass. The FAT collection is a series of architectural hardware pieces designed by English industrial designer Tom Dixon. Angular and bulbous, the pieces are a testament to form following function, whilst maintaining a humorous silhouette and a reductionist aesthetic. FAT is part of a fuller series by Tom Dixon including dining chairs, bar stools and lounge chairs. Material: polished brass. Radius: Ø70. W:70 mm x H:70 mm x D:19 mm.