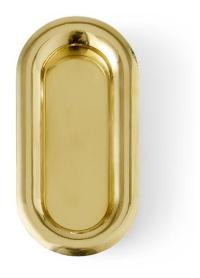

### **PRODUCT**

Fat flush pull handle, oval, 70x140mm, brass.

#### **TENDER TEXT**

Fat flush pull handle, oval, 70x140mm, brass. The FAT collection is a series of architectural hardware pieces designed by English industrial designer Tom Dixon. Angular and bulbous, the pieces are a testament to form following function, whilst maintaining a humorous silhouette and a reductionist aesthetic. FAT is part of a fuller series by Tom Dixon including dining chairs, bar stools and lounge chairs. Material: polished brass, round. Radius: Ø70. W:70 mm x H:140 mm x D:19 mm.

#### PRODUCT SPECIFICATION

Dimensions: W:70 mm x H:140 mm x D:19 mm.

Radius: Ø70

Material: polished brass

Surface finish: polished, crafted by hand Warranty for brass parts - 20 years