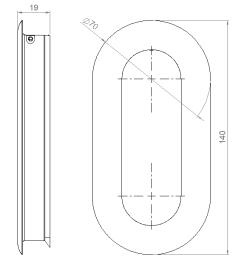

#### PRODUCT SPECIFICATION

Dimensions: W:70 mm x H:140 mm x D:19 mm.

Radius: Ø70

Material: polished brass

Surface finish: polished, crafted by hand Warranty for brass parts - 20 years

# **DRAWING**