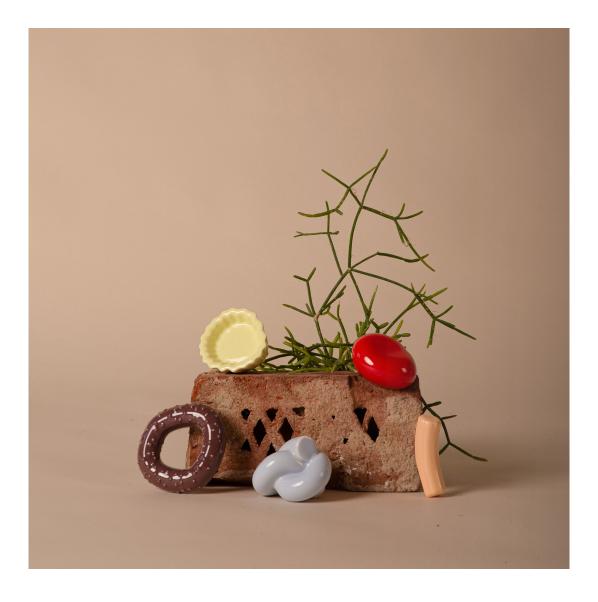

Characterized by an asymmetrical organic shape the 5 distinct elements create the relation to the fossil and the natural, whereas the shiny and colorful glazes add a captivating contrast and pave the way to the boldly contemporary and inspiring energy that is what Schneid Studio is all about.

With their gentle playful expression, the wall hooks are not only a functional display for your dearest belongings but are also artwork themself, a little pop of color for your home, an inspiring sculpture standing out from everyday objects.