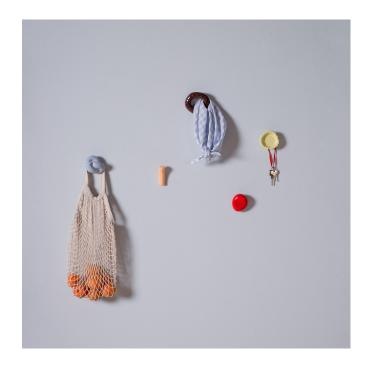

## FOSSIL HOOKS

M SCHNEID

D JULIA JESSEN AND LENA REETZ

Inspired by the preserved traces of the past, the consciously crafted Fossil wall hooks will brighten up your space while showcasing your most precious pieces.

With their gentle playful expression, the wall hooks are not only a functional display for your dearest belongings but are also artwork themself, a little pop of color for your home, an inspiring sculpture standing out from everyday objects.