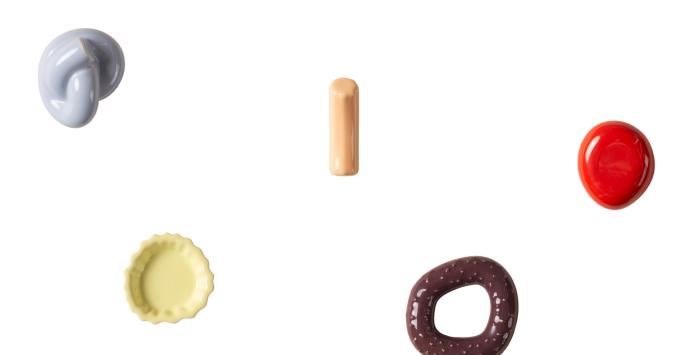

Characterized by an asymmetrical organic shape the 5 distinct elements create the relation to the fossil and the natural, whereas the shiny and colorful glazes add a captivating contrast and pave the way to the boldly contemporary and inspiring energy that is what Schneid Studio is all about.

With their gentle playful expression, the wall hooks are not only a functional display for your dearest belongings but are also artwork themself, a little pop of color for your home, an inspiring sculpture standing out from everyday objects.

| THE SERPENT                   | THE CORAL                 | THE SEA BONE                 | THE OCTO                  | THE PEBBLE                  |
|-------------------------------|---------------------------|------------------------------|---------------------------|-----------------------------|
| 2.6" x 3.1" x 2.4"            | 3" x 2.8" x 1,2"          | 1" × 3.1" × 1.6"             | 3.7" x 3.3" x 1.6"        | 7.8" × 2.4" × 1.4"          |
| CERAMIC<br>COLOR:<br>CERULEAN | CERAMIC<br>COLOR:<br>LIME | CERAMIC<br>COLOR:<br>SHERBET | CERAMIC<br>COLOR:<br>PLUM | CERAMIC<br>COLOR:<br>CHERRY |