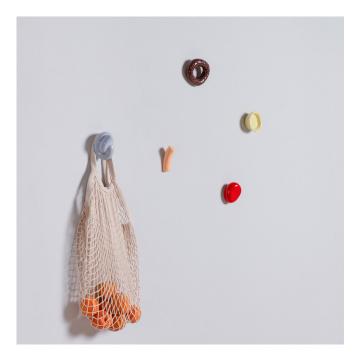

## FOSSIL HOOKS

M SCHNEID

D JULIA JESSEN AND LENA REETZ

Inspired by the preserved traces of the past, the consciously crafted Fossil wall hooks will brighten up your space while showcasing your most precious pieces.

Characterized by an asymmetrical organic shape the 5 distinct elements create the relation to the fossil and the natural, whereas the shiny and colorful glazes add a captivating contrast and pave the way to the boldly contemporary and inspiring energy that is what Schneid Studio is all about.

With their gentle playful expression, the wall hooks are not only a functional display for your dearest belongings but are also artwork themself, a little pop of color for your home, an inspiring sculpture standing out from everyday objects.