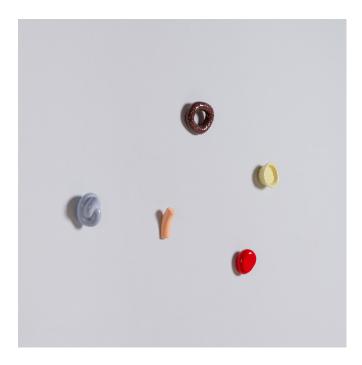

Characterized by an asymmetrical organic shape the 5 distinct elements create the relation to the fossil and the natural, whereas the shiny and colorful glazes add a captivating contrast and pave the way to the boldly contemporary and inspiring energy that is what Schneid Studio is all about.

With their gentle playful expression, the wall hooks are not only a functional display for your dearest belongings but are also artwork themself, a little pop of color for your home, an inspiring sculpture standing out from everyday objects.

| THE SERPENT                   | THE CORAL                 | THE SEA BONE                 | THE OCTO                  | THE PEBBLE                  |
|-------------------------------|---------------------------|------------------------------|---------------------------|-----------------------------|
| 2.6" x 3.1" x 2.4"            | 3" x 2.8" x 1,2"          | 1" × 3.1" × 1.6"             | 3.7" x 3.3" x 1.6"        | 7.8" × 2.4" × 1.4"          |
| CERAMIC<br>COLOR:<br>CERULEAN | CERAMIC<br>COLOR:<br>LIME | CERAMIC<br>COLOR:<br>SHERBET | CERAMIC<br>COLOR:<br>PLUM | CERAMIC<br>COLOR:<br>CHERRY |