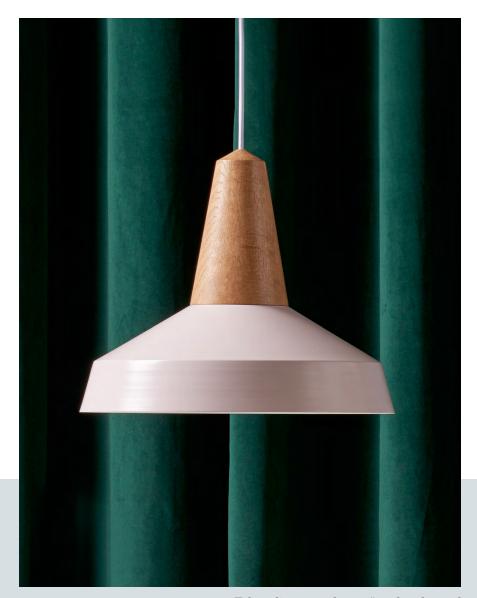

## designed by Julia Mülling & Niklas Jessen | 2016

Eikon Circus "pale rose" with oak wood

## DESIGN

Eikon Circus is the latest addition to the Eikon family and of all versions it has the strongest association to the classic industrial light. Eikon Circus is an ideal go-between the different shapes of the Eikon Basic and Eikon Shell, with its medium size it is a perfect complementation of the Eikon collection. The shape of the shade evokes memories of a traditional circus tent. An impression, which is enhanced by the elegant and harmonious coloring with "pale pink", "peacock" and "burgundy", bringing back elements of nostalgia. The magnetic connecting system allows the lampshade to be easily changed for another color, shape or material of the Eikon collection.