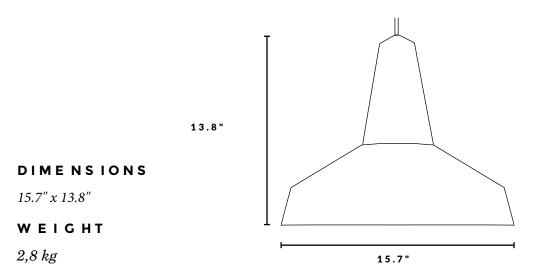

the Eikon Basic and Eikon Shell, with its medium size it is a perfect complementation of the Eikon collection. The shape of the shade evokes memories of a traditional circus tent. An impression, which is enhanced by the elegant and harmonious coloring with "pale pink", "peacock" and "burgundy", bringing back elements of nostalgia. The magnetic connecting system allows the lampshade to be easily changed for another color, shape or material of the Eikon collection.





|             | Ash | Oak | Walnut |
|-------------|-----|-----|--------|
| ,White'     |     |     |        |
| ,Pale Rose' |     |     |        |
| ,Burgundyʻ  |     |     |        |
| ,Sky Blueʻ  |     |     |        |
| ,Turmeric'  |     |     |        |
| ,Lavender'  |     |     |        |

### EIKON CIRCUS LIGHTING





## PRODUCTION PROCESS

Eikon is made of certified wood and produced in Germany.

# TYPE | ENVIRONMENT

 $Pendant\ lamp\ |\ indoor\ |\ UL\ listed$ 

## MATERIAL SOCKET



Ash



Oak



Walnut

### LAMPSHADE

Material: Powder coated steel

Colors: see previous page

### CORD

Textile cord | length: 118"

Basic Deep Smooth White Black Creme

Other length or colors are available on request.

The 'Eikon' lampshade is available in two other shapes ('Basic' | 'Shell')

### EIKON CIRCUS LIGHTING



#### LIGHT SOURCE & ENERGY EFFICIENCY

E27 | Bulb is not included

Compatible with bulbs of the energy classes: A++ - E

Suggested lightbulb:



LED-11W



H - 40 W



ı - 6 0 W

### SPECIFICATIONS







#### VOLTAGE

220V - 240V | 50Hz Other cords (voltage) on request.

## **ENERGY LABEL**



#### C