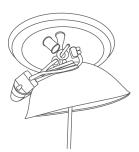

## designed by Julia Mülling & Niklas Jessen | 2016

Eikon Circus "pale rose" with oak wood

## DESIGN

Eikon Circus is the latest addition to the Eikon family and of all versions it has the strongest association to the classic industrial light. Eikon Circus is an ideal go-between the different shapes of the Eikon Basic and Eikon Shell, with its medium size it is a perfect complementation of the Eikon collection. The shape of the shade evokes memories of a traditional circus tent. An impression, which is enhanced by the elegant and harmonious coloring with "pale pink", "peacock" and "burgundy", bringing back elements of nostalgia. The magnetic connecting system allows the lampshade to be easily changed for another color, shape or material of the Eikon collection.