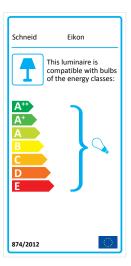

#### LIGHT SOURCE & ENERGY EFFICIENCY

E27 | Bulb is not included

Compatible with bulbs of the energy classes: A++ - E

Suggested lightbulb:

LED-11W

H - 40 W

ı - 6 0 W

## **ENERGY LABEL**