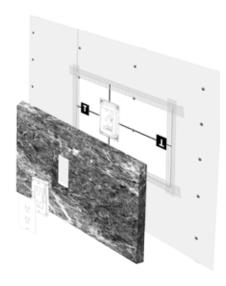

## **Key Features:**

- True flush-mounted aesthetic
- Continuity of color and texture across multiple devices
- Uniform industrial design
- Adjustable for material thicknesses from I/2" to I-I/4"
- 1/2" or 5/8" mounting platforms available
- ETL Certified

## **Applications:**

• Stone

SOLID

SURFAC

ш

INSTALLATION

PROC

- Wood
- Nearly any surface applied solid material
- Additional applications for Drywall & Plaster with TRUFIG Drywall Solutions