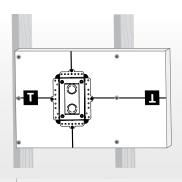

## **Key Features:**

- True flush-mounted aesthetic
- Continuity of color and texture across multiple devices
- Uniform industrial design
- Adjustable for material thicknesses from I/2" to I-I/4"
- 1/2" or 5/8" mounting platforms available
- ETL Certified

## **Applications:**

• Stone

SOLID

SURFAC

ш

INSTALLATION

PROC

- Wood
- Nearly any surface applied solid material
- Additional applications for Drywall & Plaster with TRUFIG Drywall Solutions