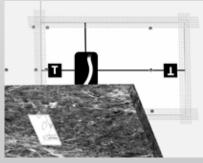

## **Key Features:**

- True flush-mounted aesthetic
- Continuity of color and texture across multiple devices
- Uniform industrial design
- Adjustable for material thicknesses from I/2" to I-I/4"
- 1/2" or 5/8" mounting platforms available
- ETL Certified