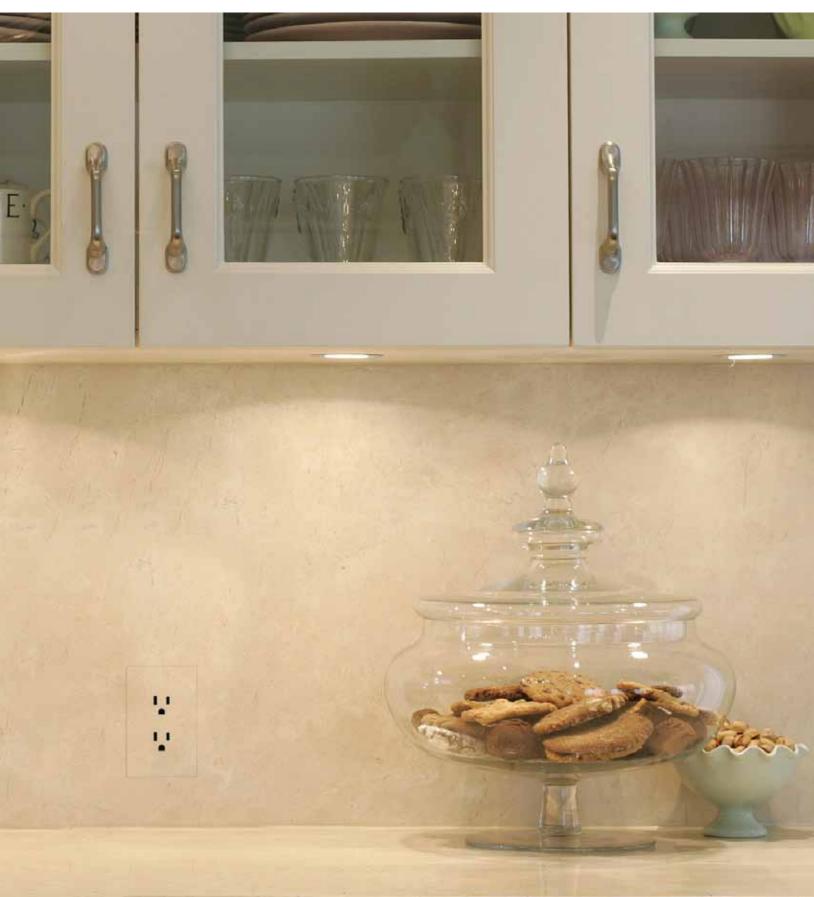

## **Key Features:**

- True flush-mounted aesthetic
- Continuity of color and texture across multiple devices
- Uniform industrial design
- Adjustable for material thicknesses from I/2" to I-I/4"
- 1/2" or 5/8" mounting platforms available
- ETL Certified

## **Applications:**

• Stone

SOLID

SURFAC

ш

INSTALLATION

PROC

- Wood
- Nearly any surface applied solid material
- Additional applications for Drywall & Plaster with TRUFIG Drywall Solutions