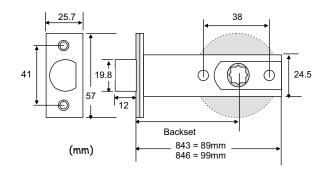

The forged solid brass Bolt is reversible to facilitate door handing; supplied with satin brass "B" or satin nickel "N" finishes. Please specify when ordering.

The housing features with a pair of 38mm center to center holes, allowing trim / rosette through bolting mount horizontally. The 28 degree short retracting Latches are assembled with Knob strength only. Power Pack (LT-RS150) or a similar assist spring cage on each side is recommended for Lever application. Passage function only.

Hub size: 8.0mm Square/7.3mm Diamond A Hub Sleeve (NZ-H7) is to order for 7mm-Spindle application.

Finishes: US10, 10B, 14, 15, 15A, 26, 26D, 3, 32, 32D, 4, 5, & 9

Furnished with Faceplate, LT-ST-182 'T' Strike, mounting screws and Dust Box as standard

counterclockwise

| Stock No.              | Backset                      | Function                       | Retracting                         |
|------------------------|------------------------------|--------------------------------|------------------------------------|
| Brass Bolt -           |                              |                                |                                    |
| LT843KS8B<br>LT846KS8B | 2-3/8"(60mm)<br>2-3/4"(70mm) | Passage (K/K)<br>Passage (K/K) | 28 <sup>°</sup><br>28 <sup>°</sup> |
| Nickel Bolt -          |                              |                                |                                    |
| LT843KS8N<br>LT846KS8N | 2-3/8"(60mm)<br>2-3/4"(70mm) | Passage (K/K)<br>Passage (K/K) | 28°<br>28°                         |