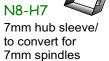

Hub size: 8.0mm Square/7.3mm Diamond A Hub Sleeve (NZ-H7) is to order for 7mm-Spindle application.

Finishes: US10, 10B, 14, 15, 15A, 26, 26D, 3, 32, 32D, 4, 5, & 9

Furnished with Faceplate, LT-ST-182 'T' Strike, mounting screws and Dust Box as standard