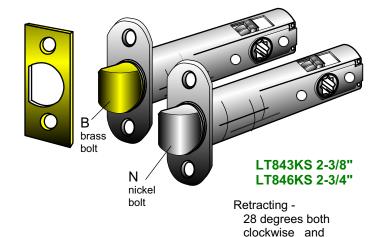

## Models LT843 LT846 Heavy Duty Passage Latch with through bolting holes

Models LT843, 846 Tubular Latch has a unique design - requiring only 28 degrees, both clockwise and counter-clockwise rotations on either side to retract the Bolt.

The forged solid brass Bolt is reversible to facilitate door handing; supplied with satin brass "B" or satin nickel "N" finishes. Please specify when ordering.

The housing features with a pair of 38mm center to center holes, allowing trim / rosette through bolting mount horizontally. The 28 degree short retracting Latches are assembled with Knob strength only. Power Pack (LT-RS150) or a similar assist spring cage on each side is recommended for Lever application. Passage function only.

counterclockwise

| Stock No.              | Backset                      | Function                       | Retracting                         |
|------------------------|------------------------------|--------------------------------|------------------------------------|
| Brass Bolt -           |                              |                                |                                    |
| LT843KS8B<br>LT846KS8B | 2-3/8"(60mm)<br>2-3/4"(70mm) | Passage (K/K)<br>Passage (K/K) | 28 <sup>°</sup><br>28 <sup>°</sup> |
| Nickel Bolt -          |                              |                                |                                    |
| LT843KS8N<br>LT846KS8N | 2-3/8"(60mm)<br>2-3/4"(70mm) | Passage (K/K)<br>Passage (K/K) | 28°<br>28°                         |