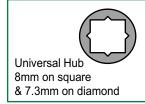

Hub size: 8.0mm Square/7.3mm Diamond A Hub Sleeve (NZ-H7) is to order for 7mm-Spindle application.

Finishes: US10, 10B, 14, 15, 15A, 26, 26D, 3, 32, 32D, 4, 5, & 9

Furnished with Faceplate, LT-ST-182 'T' Strike, mounting screws and Dust Box as standard