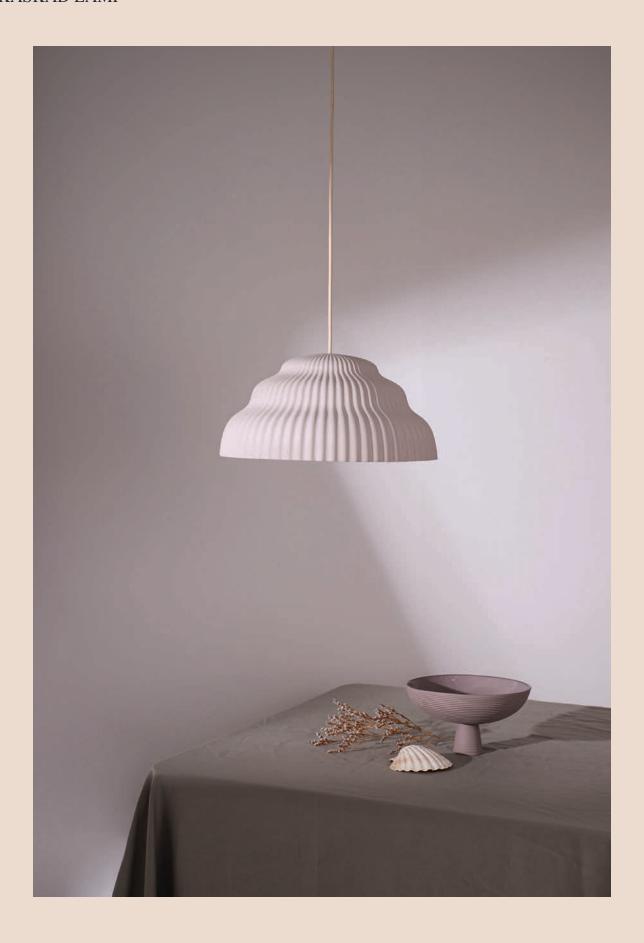

#### the KASKAD LAMP

Bold rounded shapes and vivid waves are referencing to the flowing water of a cascade and define the silhouette of the Kaskad lamp. Hand casted of ceramic in three soft and earthy tones, the lamp shows off in a whole new light and elaborates a distinct visual feel, emphasized by its gently textured surface.

# the KASKAD LAMP