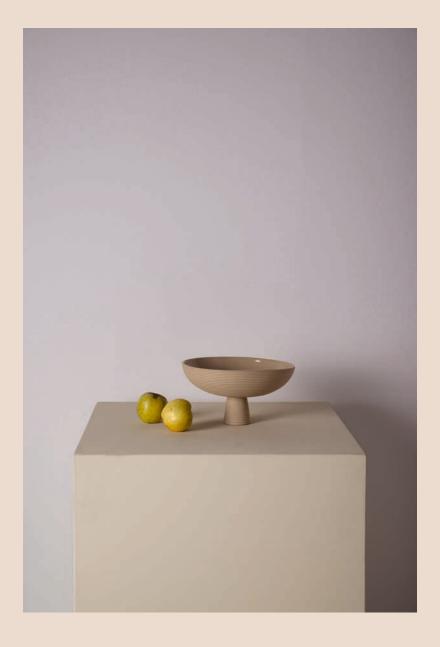

# the DAIS BOWL

— new collection

The curved silhouette and rhythmical structure of the Dais bowl allude to the aesthetics of topographic and architectural elements. Subtle details bridge with characteristic contours to emphasize a poetic sense of form, giving the ceramic bowl a calm and balanced character.

handmade ceramic