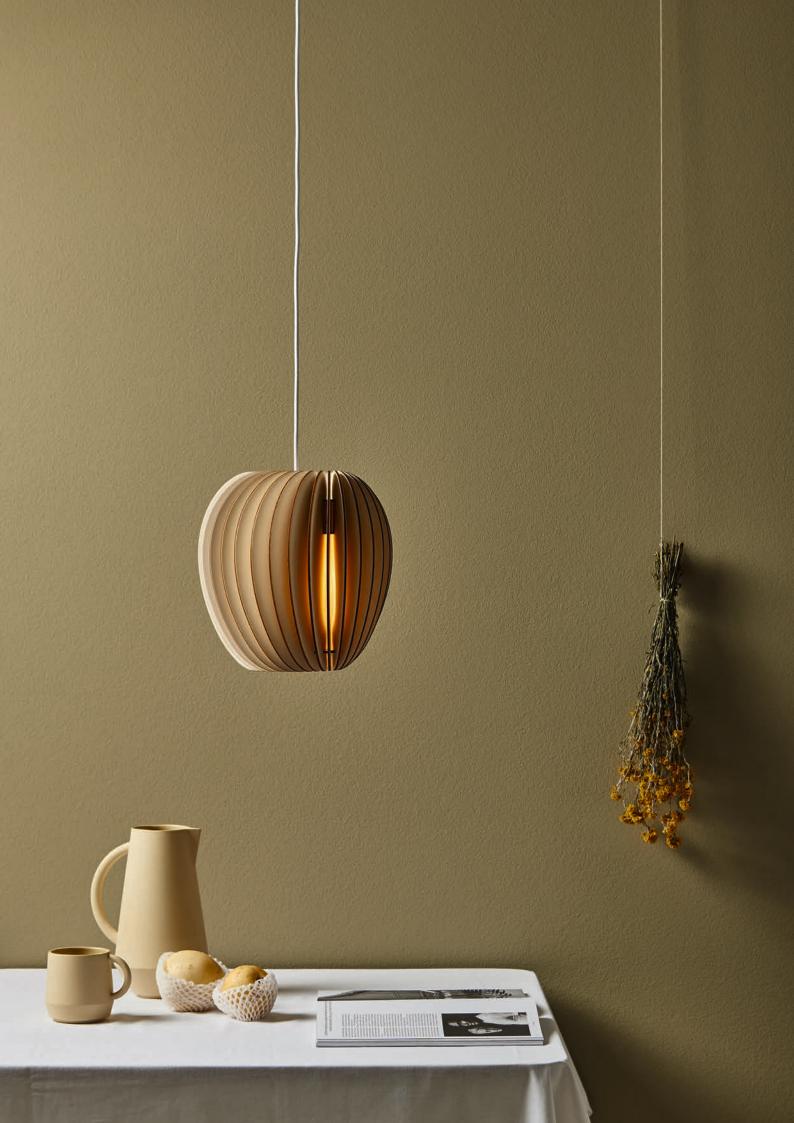

#### the SERIES A LAMP

Pirum, Secundum and Volum: Three lamps that stand for naturally warm light. All three lights are constructed by the same principles and yet every lamp stands out with its own special shape and character. The intricate structure of the lamp allows the light to subtly shine through the thin wooden slats and cast a glare-free light which creates a natural ambience.

# the SERIES A LAMP