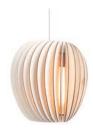

#### the FIGURA LAMP

Figura - A melodious name that refers to the special shape of the lamp. Designed with a view to consistency, Figura conveys a sense of harmony and simple, timeless elegance. The three shades, inspired by the authentic aesthetics of classic industrial lights, have a minimalist, graphic expression and bring classical forms to new life.

## the FIGURA LAMP