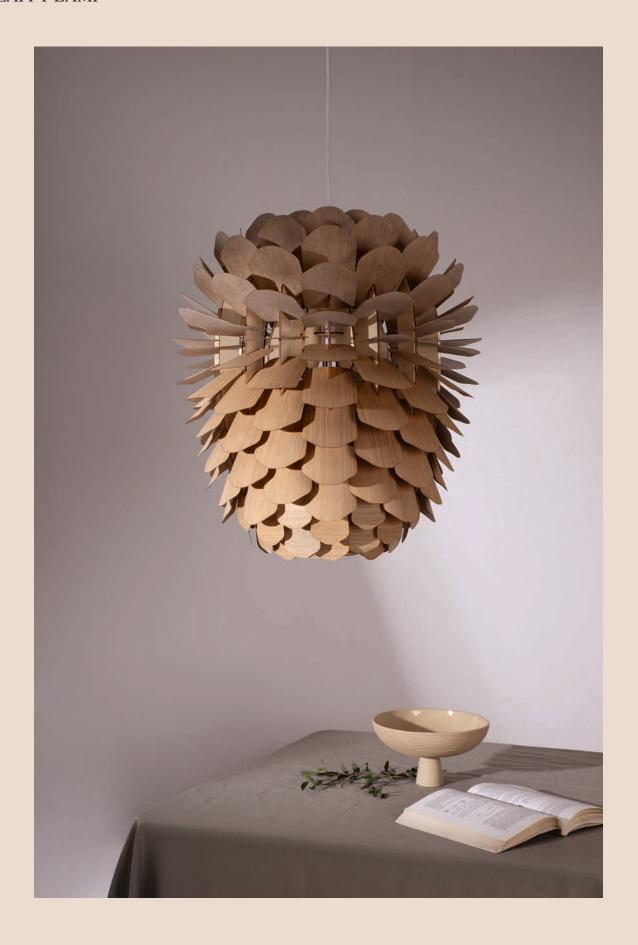

#### the ZAPPY LAMP

Zappy stands out with its soft and inviting glow. The carefully handmade lamp of ash or oak veneer illuminates any indoor space with sublime light quality. With its delicate wooden panels and the detailed natural design, it impresses as a beautiful lighting object and will be a focal point in any room.

# the ZAPPY LAMP