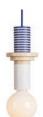

#### the SERIES A LAMP

Pirum, Secundum and Volum: Three lamps that stand for naturally warm light. All three lights are constructed by the same principles and yet every lamp stands out with its own special shape and character. The intricate structure of the lamp allows the light to subtly shine through the thin wooden slats and cast a glare-free light which creates a natural ambience.

# **VOLUM**

Design Year 2012 Designer Niklas Jessen Dimensions 43cm x 36cm Material Poplar Wood Color Natural

#### **SECUNDUM**

Design Year 2012 Designer Niklas Jessen Dimensions 38cm x 25cm Material Poplar Wood Color Natural

## **PIRUM**

Design Year 2012 Designer Niklas Jessen Dimensions 28cm x 25cm Material Poplar Wood Color Natural