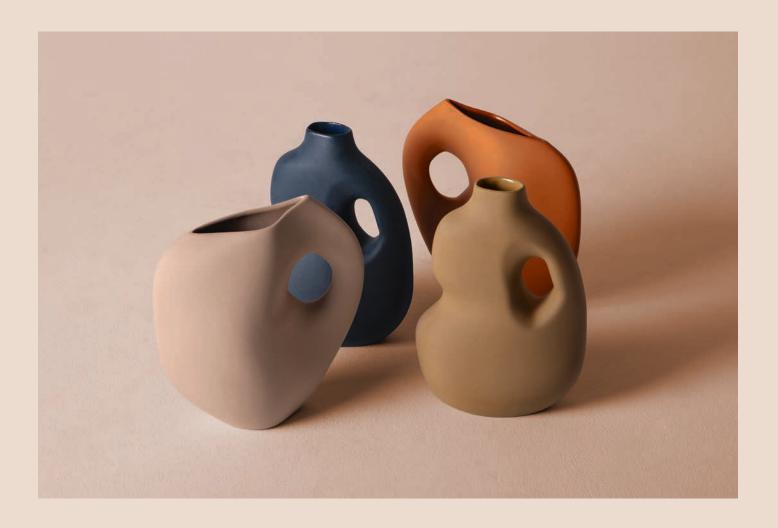

# the AURA VASE

— new collection

Expressive and soft in their forms, the imaginative Aura vases emerge from a poetic reflection on the curves of the female figure. Through a raw sensuous surface, the intense hues and varied tones of rich or subdued colors get a quiet but tense feel, elevated by the soft reflection of light. Simultaneously abstract and familiar, the stoneware object blur the line between everyday piece and sculpture.

AURA I

02 AURA II