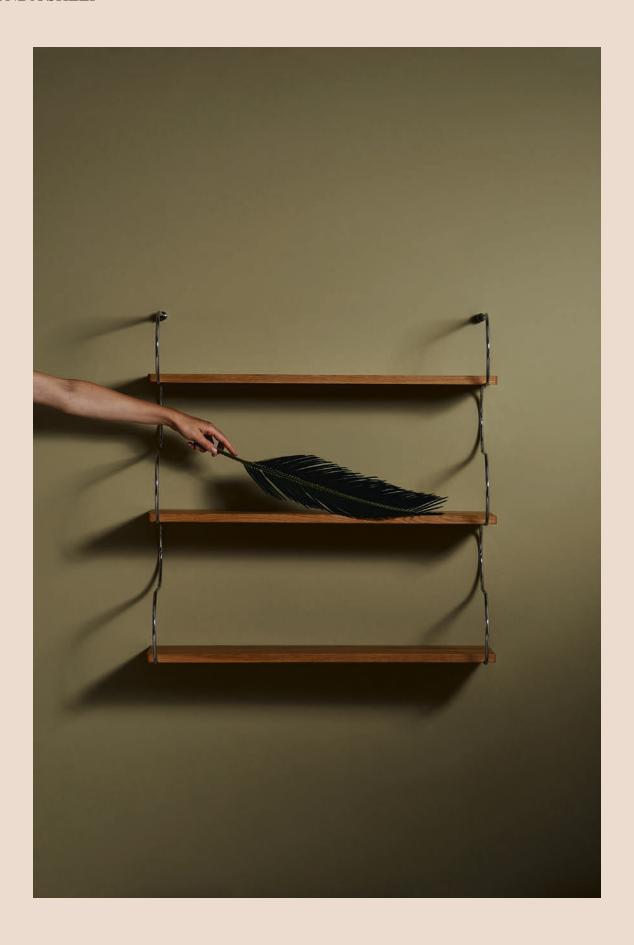

# the ONDA SHELF

— new collection

Onda is a modular shelving system that elegantly joins form and function. With its rounded metal fixture the shelf brings a sense of boldness and exalts the beauty of curved lines and soft contours at the same time, bringing an unexpected feminine edge to the material.

# the ONDA SHELF