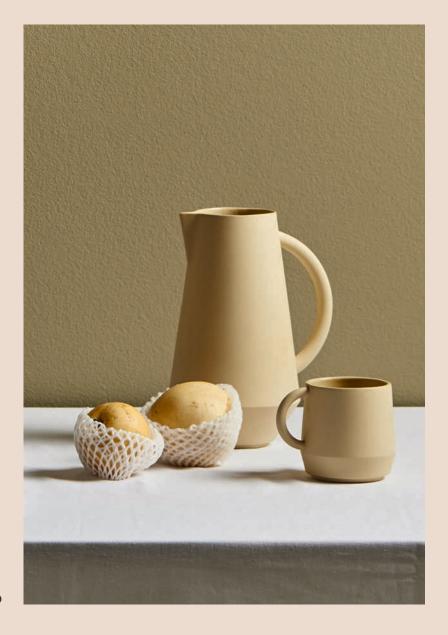

# the UNISON TABLEWARE

The Unison set is a carefully handcrafted ceramic tableware collection that puts your favourite food in a perfect limelight. The collection consists of seven different pieces, each of which is dyed with pigments of refined subdued tones. By leaving the outer surface untreated and raw, the pieces get a soft tactile feel while the inside is glazed and shiny, enhancing a visual contrast of the tableware. Through a clear and graphical language, the parts can be stacked into each other to form a sculptural object, bringing a new perspective on simple everyday products.

# the UNISON TABLEWARE