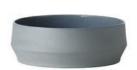

# the DAIS BOWL

— new collection

The curved silhouette and rhythmical structure of the Dais bowl allude to the aesthetics of topographic and architectural elements. Subtle details bridge with characteristic contours to emphasize a poetic sense of form, giving the ceramic bowl a calm and balanced character.

# DAIS BOWL

Design Year 2019 Designer Julia Jessen Dimensions 11cm x 12.5cm Material Ceramic Color Sand, lavender