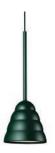

#### the KASKAD LAMP

Bold rounded shapes and vivid waves are referencing to the flowing water of a cascade and define the silhouette of the Kaskad lamp. Hand casted of ceramic in three soft and earthy tones, the lamp shows off in a whole new light and elaborates a distinct visual feel, emphasized by its gently textured surface.

# the KASKAD LAMP