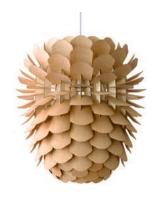

#### the ZAPPY LAMP

Zappy stands out with its soft and inviting glow. The carefully handmade lamp of ash or oak veneer illuminates any indoor space with sublime light quality. With its delicate wooden panels and the detailed natural design, it impresses as a beautiful lighting object and will be a focal point in any room.

# the ZAPPY LAMP