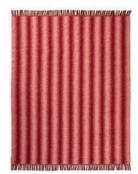

# the TIDE BLANKET

The Tide blanket is characterized by gentle and smooth transitions of dark and light color tones. Inspired by the rise and fall of the sea levels caused by the moon and the sun the blanket reflects atmospheric nature in cyclical structures. The rhythmical sections of the primary color softened by broad stripes of subtle and deeper shades has a soothing effect, making us cast off the haste and find calm and balance.

#### **TIDE**

Design Year 2018
Designer Julia Jessen
Dimensions 175cm x 130cm
Material 100% Wool
Color Burgundy & Blush, Yellow & Mustard