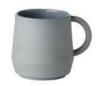

# the UNISON TABLEWARE

The Unison set is a carefully handcrafted ceramic tableware collection that puts your favourite food in a perfect limelight. The collection consists of seven different pieces, each of which is dyed with pigments of refined subdued tones. By leaving the outer surface untreated and raw, the pieces get a soft tactile feel while the inside is glazed and shiny, enhancing a visual contrast of the tableware. Through a clear and graphical language, the parts can be stacked into each other to form a sculptural object, bringing a new perspective on simple everyday products.