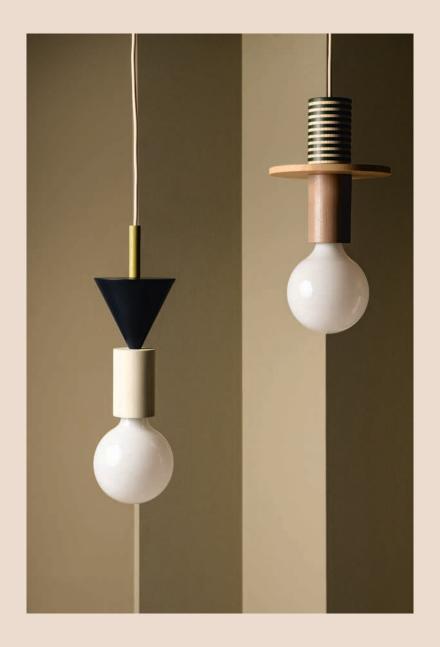

#### the JUNIT LAMP

— new colors

The geometric shapes and intense color palette of the Junit lamp draws inspiration from the Bauhaus movement. By a playful use, the eight different elements of the versatile lamp can be freely combined and spark creativity. Either with a self-composed version or an exclusive compilation of the designer, the lamp brings personality into any home.