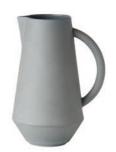

# the UNISON TABLEWARE

The Unison set is a carefully handcrafted ceramic tableware collection that puts your favourite food in a perfect limelight. The collection consists of seven different pieces, each of which is dyed with pigments of refined subdued tones. By leaving the outer surface untreated and raw, the pieces get a soft tactile feel while the inside is glazed and shiny, enhancing a visual contrast of the tableware. Through a clear and graphical language, the parts can be stacked into each other to form a sculptural object, bringing a new perspective on simple everyday products.

### **UNISON CARAFE**

Design Year 2016
Designer Julia Jessen
Dimensions 23cm x 16cm
Material Ceramic
Color Yellow, Coral, Mint, Cloud Blue, Teal

### **UNISON CARAFE**

Design Year 2016
Designer Julia Jessen
Dimensions 6.7cm x 19cm
Material Ceramic
Color Yellow, Coral, Mint, Cloud Blue, Teal

#### **UNISON CARAFE**

Design Year 2016
Designer Julia Jessen
Dimensions 11cm x 12.5cm
Material Ceramic
Color Yellow, Coral, Mint, Cloud Blue, Teal

Design Year 2016
Designer Julia Jessen
Dimensions 1.5cm x 8cm
Material Ceramic
Color Yellow, Coral, Mint, Cloud Blue, Teal