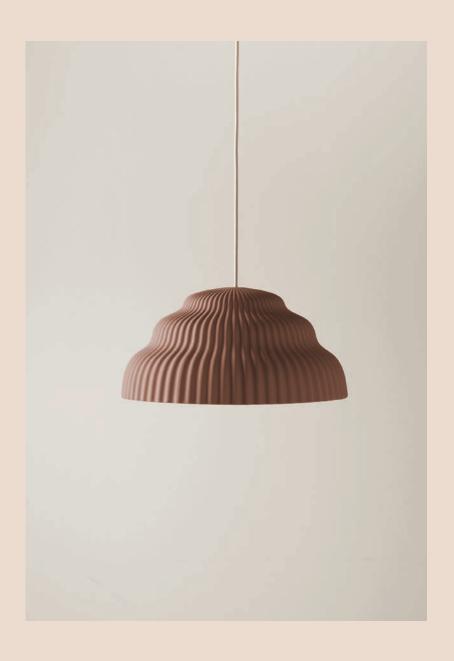

#### the KASKAD LAMP

Bold rounded shapes and vivid waves are referencing to the flowing water of a cascade and define the silhouette of the Kaskad lamp. Hand casted of ceramic in three soft and earthy tones, the lamp shows off in a whole new light and elaborates a distinct visual feel, emphasized by its gently textured surface.

# the KASKAD LAMP