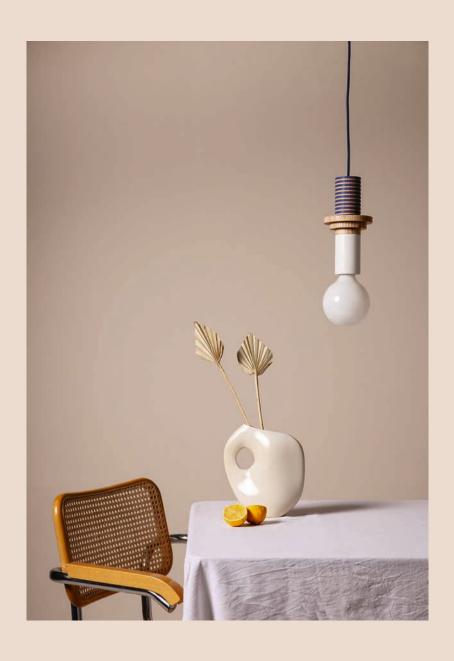

#### the JUNIT LAMP

— new colors

The geometric shapes and intense color palette of the Junit lamp draws inspiration from the Bauhaus movement. By a playful use, the eight different elements of the versatile lamp can be freely combined and spark creativity. Either with a self-composed version or an exclusive compilation of the designer, the lamp brings personality into any home.