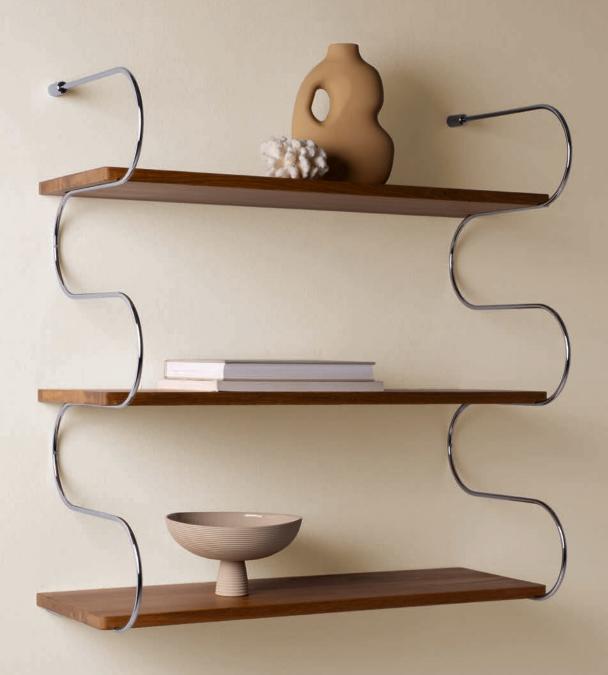

# the ONDA SHELF

— new collection

Onda is a modular shelving system that elegantly joins form and function. With its rounded metal fixture the shelf brings a sense of boldness and exalts the beauty of curved lines and soft contours at the same time, bringing an unexpected feminine edge to the material.

# the ONDA SHELF