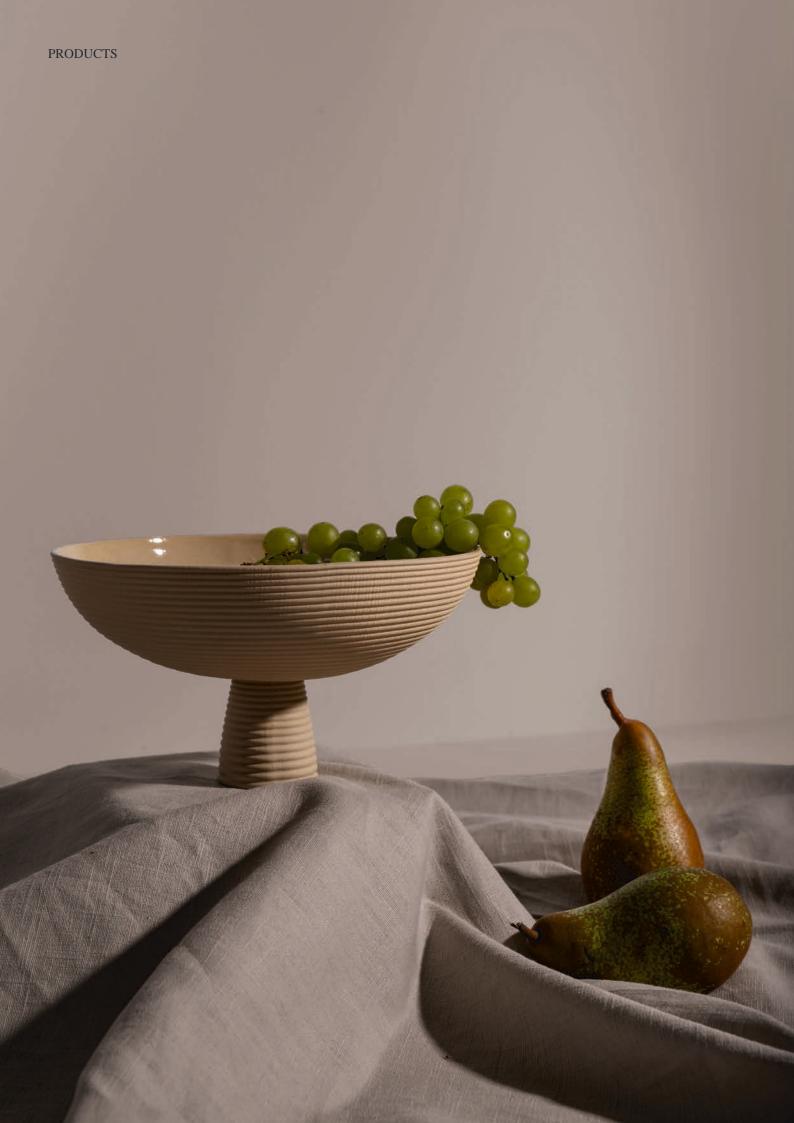

# the DAIS BOWL

— new collection

The curved silhouette and rhythmical structure of the Dais bowl allude to the aesthetics of topographic and architectural elements. Subtle details bridge with characteristic contours to emphasize a poetic sense of form, giving the ceramic bowl a calm and balanced character.

handmade ceramic