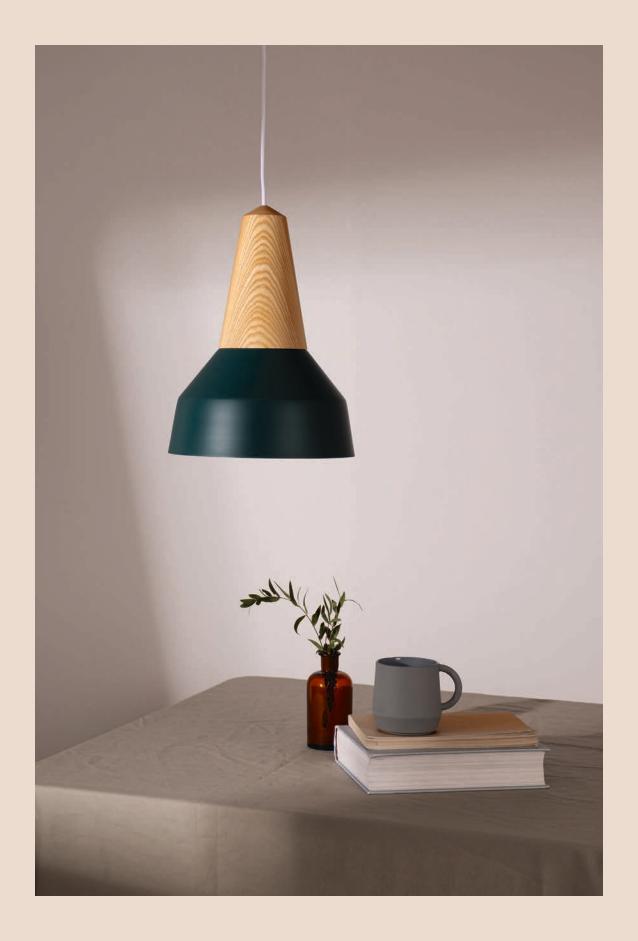

#### the EIKON LAMP

With a minimalist expression and a vivid use of color, the Eikon lighting merges timelessness and the contemporary. The modular series offers a free choice of shape, color and material to combine the wooden base and lampshade - conveying a versatile and free feel to any interior space.

#### the EIKON LAMP