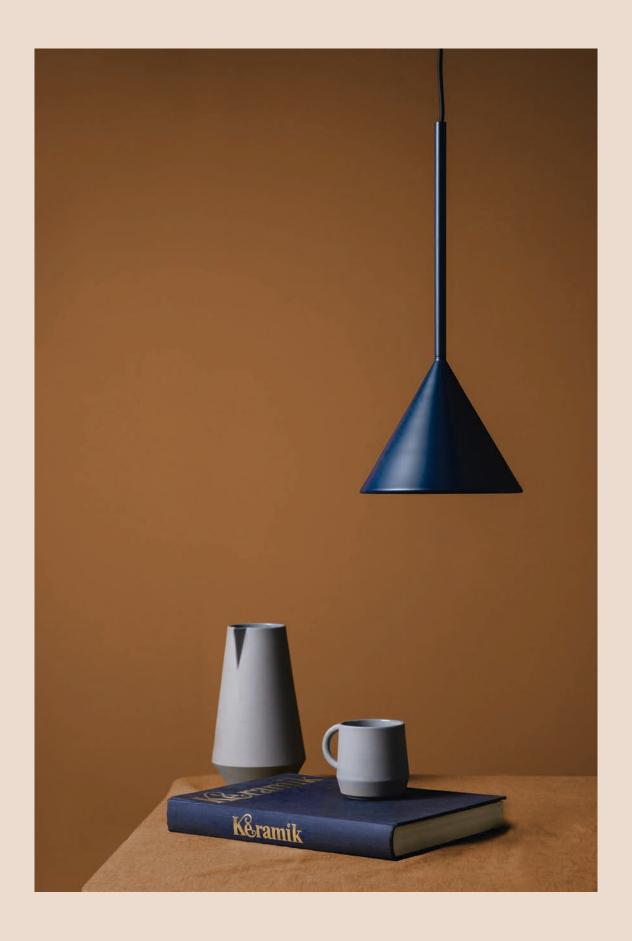

#### the FIGURA LAMP

Figura - A melodious name that refers to the special shape of the lamp. Designed with a view to consistency, Figura conveys a sense of harmony and simple, timeless elegance. The three shades, inspired by the authentic aesthetics of classic industrial lights, have a minimalist, graphic expression and bring classical forms to new life.

#### FIGURA CONE

Design Year 2018
Designer Julia Jessen & Niklas Jessen
Dimensions 20cm x 45cm
Material Aluminium, Brass
Color Forest Green, Midnight Blue, Desert Sand,
Burnt Orange, Deep Black, Soft White, Chrome, Brass