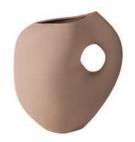

# the AURA VASE

— new collection

Expressive and soft in their forms, the imaginative Aura vases emerge from a poetic reflection on the curves of the female figure. Through a raw sensuous surface, the intense hues and varied tones of rich or subdued colors get a quiet but tense feel, elevated by the soft reflection of light. Simultaneously abstract and familiar, the stoneware object blur the line between everyday piece and sculpture.

AURA I

02 AURA II

# AURA VASE I

Design Year 2019 Designer Julia Jessen Dimensions 1.5cm x 8cm Material Ceramic Color Apricot, blush