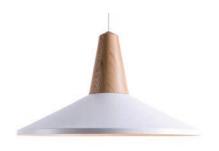

#### the EIKON LAMP

With a minimalist expression and a vivid use of color, the Eikon lighting merges timelessness and the contemporary. The modular series offers a free choice of shape, color and material to combine the wooden base and lampshade - conveying a versatile and free feel to any interior space.

#### the EIKON LAMP