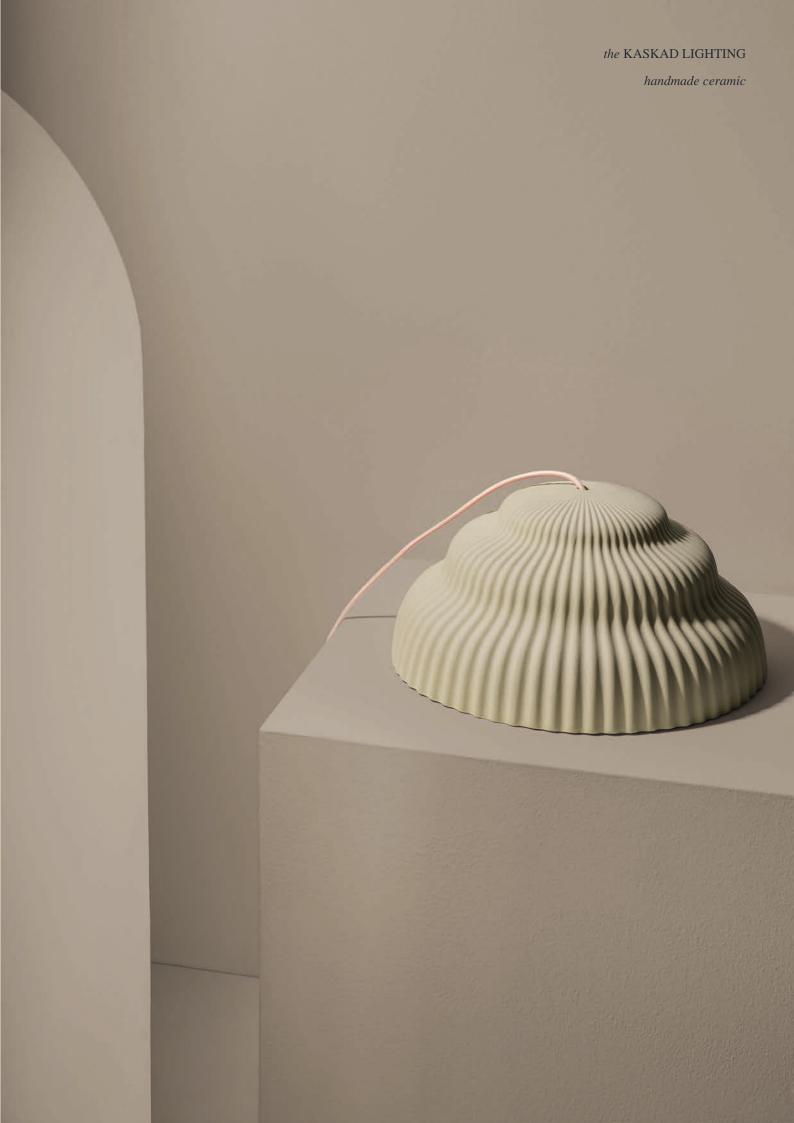

#### the KASKAD LAMP

Bold rounded shapes and vivid waves are referencing to the flowing water of a cascade and define the silhouette of the Kaskad lamp. Hand casted of ceramic in three soft and earthy tones, the lamp shows off in a whole new light and elaborates a distinct visual feel, emphasized by its gently textured surface.

# the KASKAD LAMP