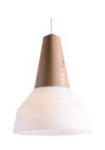

#### the FIGURA LAMP

Figura - A melodious name that refers to the special shape of the lamp. Designed with a view to consistency, Figura conveys a sense of harmony and simple, timeless elegance. The three shades, inspired by the authentic aesthetics of classic industrial lights, have a minimalist, graphic expression and bring classical forms to new life.