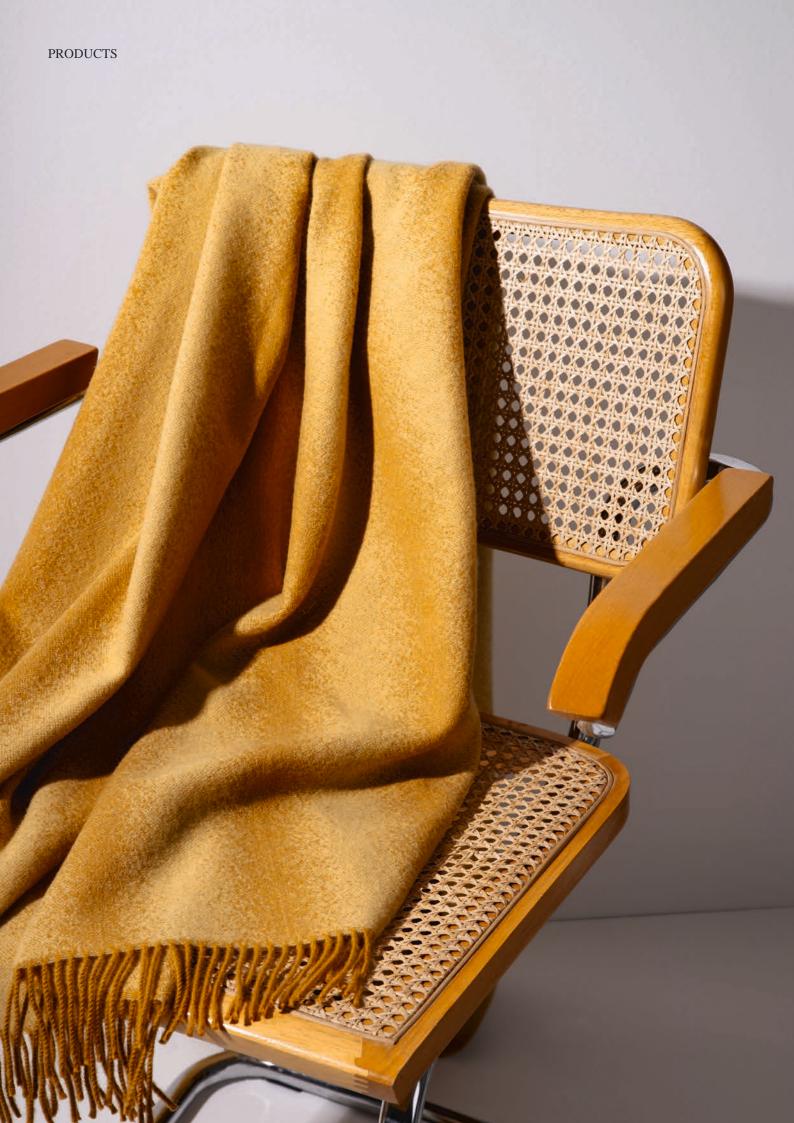

# the TIDE BLANKET

The Tide blanket is characterized by gentle and smooth transitions of dark and light color tones. Inspired by the rise and fall of the sea levels caused by the moon and the sun the blanket reflects atmospheric nature in cyclical structures. The rhythmical sections of the primary color softened by broad stripes of subtle and deeper shades has a soothing effect, making us cast off the haste and find calm and balance.