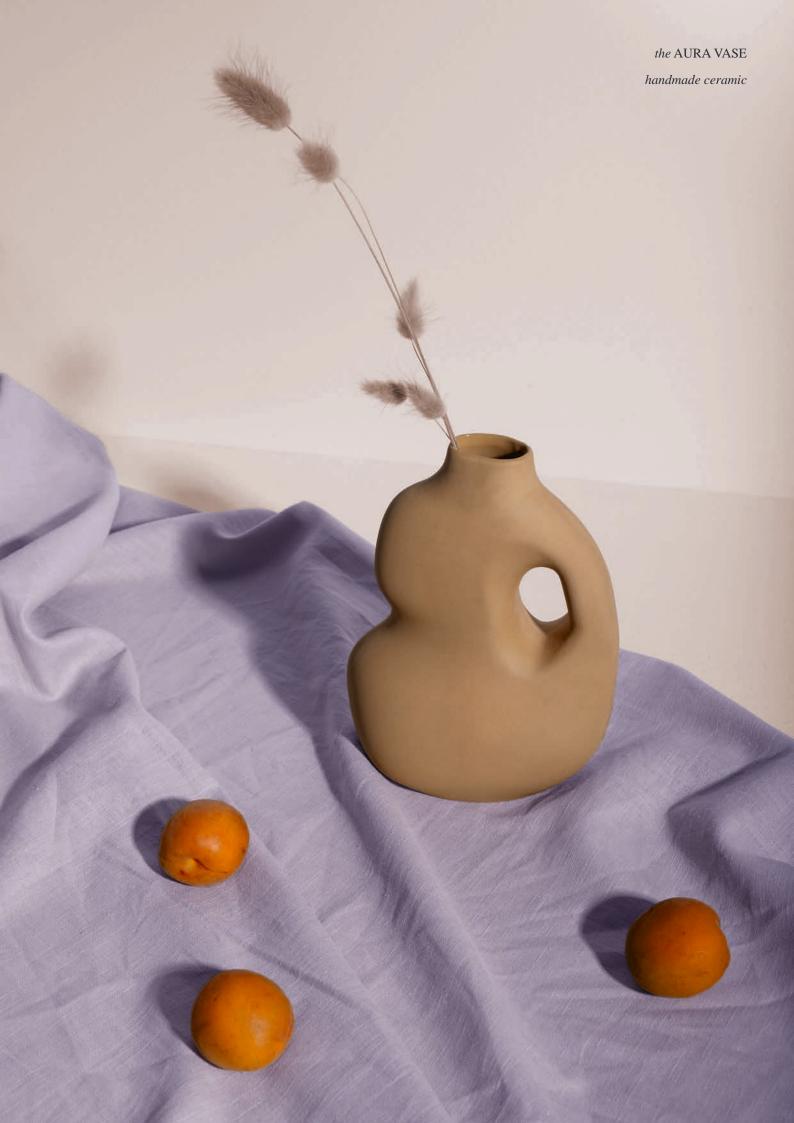

# the AURA VASE

— new collection

Expressive and soft in their forms, the imaginative Aura vases emerge from a poetic reflection on the curves of the female figure. Through a raw sensuous surface, the intense hues and varied tones of rich or subdued colors get a quiet but tense feel, elevated by the soft reflection of light. Simultaneously abstract and familiar, the stoneware object blur the line between everyday piece and sculpture.

AURA I

02 AURA II