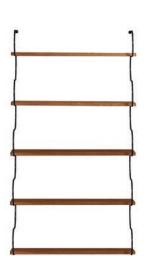

# the ONDA SHELF

— new collection

Onda is a modular shelving system that elegantly joins form and function. With its rounded metal fixture the shelf brings a sense of boldness and exalts the beauty of curved lines and soft contours at the same time, bringing an unexpected feminine edge to the material.

# ONDA SHELF SHORT

Design Year 2019 Designer Julia Jessen Dimensions 9.5cm x 12cm Material Metal, oak wood Color metal Chrome, black

# ONDA SHELF LONG

Design Year 2019 Designer Julia Jessen Dimensions 23cm x 16cm Material Metal, oak wood Color metal Chrome, black