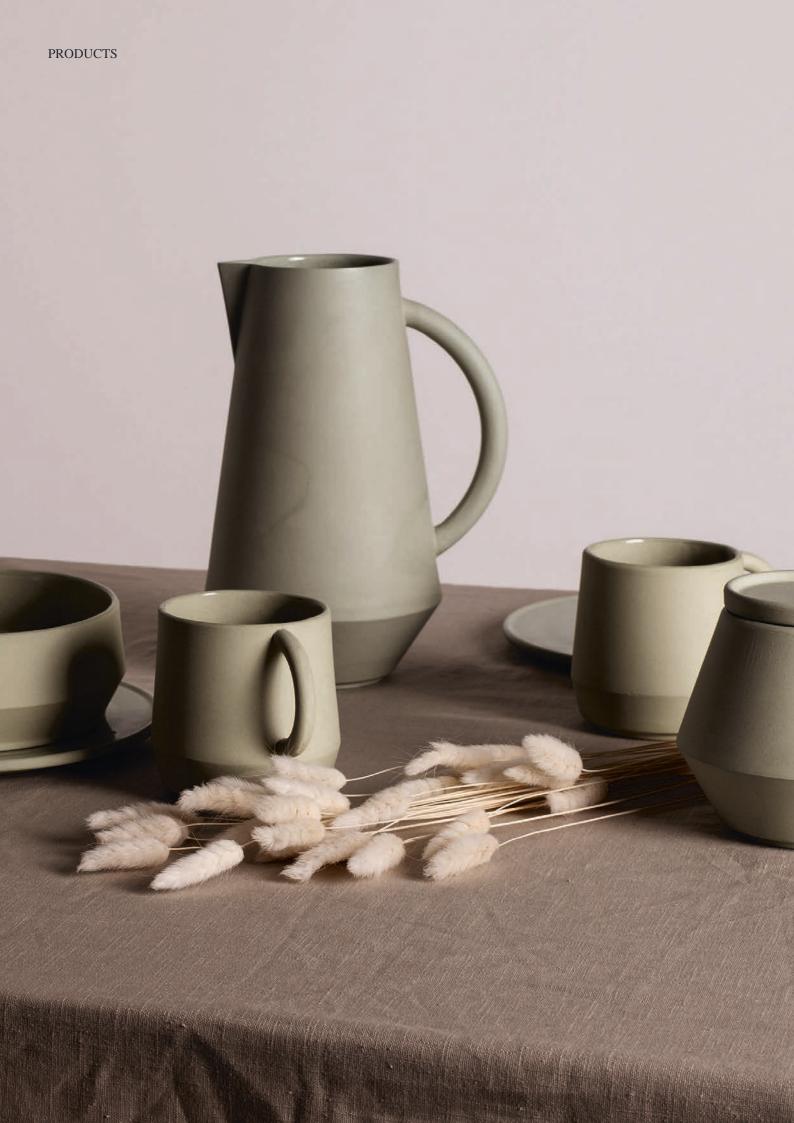

# the UNISON TABLEWARE

The Unison set is a carefully handcrafted ceramic tableware collection that puts your favourite food in a perfect limelight. The collection consists of seven different pieces, each of which is dyed with pigments of refined subdued tones. By leaving the outer surface untreated and raw, the pieces get a soft tactile feel while the inside is glazed and shiny, enhancing a visual contrast of the tableware. Through a clear and graphical language, the parts can be stacked into each other to form a sculptural object, bringing a new perspective on simple everyday products.

# the UNISON TABLEWARE