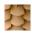

#### the KASKAD LAMP

Bold rounded shapes and vivid waves are referencing to the flowing water of a cascade and define the silhouette of the Kaskad lamp. Hand casted of ceramic in three soft and earthy tones, the lamp shows off in a whole new light and elaborates a distinct visual feel, emphasized by its gently textured surface.

# KASKAD

Design Year 2016 Designer Julia & Niklas Jessen Dimensions 17cm x 36cm Material Ceramic Color Lavender, Moss, Rust

#### KASKAD BIG

Design Year 2016 Designer Julia & Niklas Jessen Dimensions 27cm x 57cm Material Ceramic Color Lavender, Moss, Rust

Design Year 2016
Designer Julia Jessen
Dimensions 9.5cm x 12cm
Material Ceramic
Color Yellow, Coral, Mint, Cloud Blue, Teal