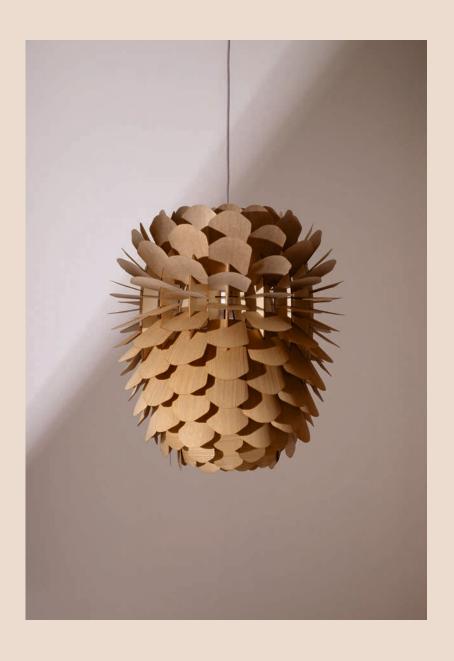

#### the ZAPPY LAMP

Zappy stands out with its soft and inviting glow. The carefully handmade lamp of ash or oak veneer illuminates any indoor space with sublime light quality. With its delicate wooden panels and the detailed natural design, it impresses as a beautiful lighting object and will be a focal point in any room.

# the ZAPPY LAMP