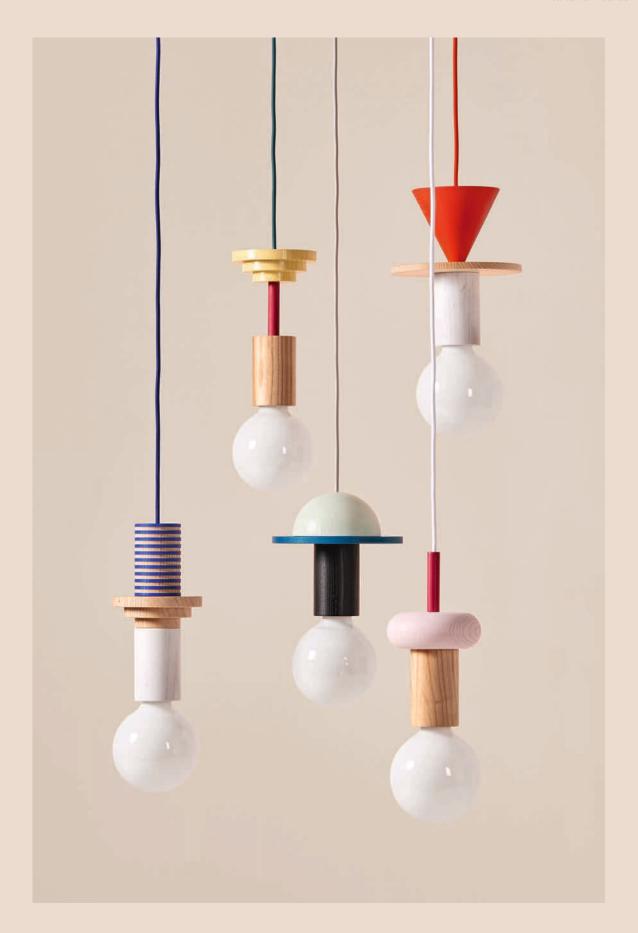

#### the JUNIT LAMP

— new colors

The geometric shapes and intense color palette of the Junit lamp draws inspiration from the Bauhaus movement. By a playful use, the eight different elements of the versatile lamp can be freely combined and spark creativity. Either with a self-composed version or an exclusive compilation of the designer, the lamp brings personality into any home.