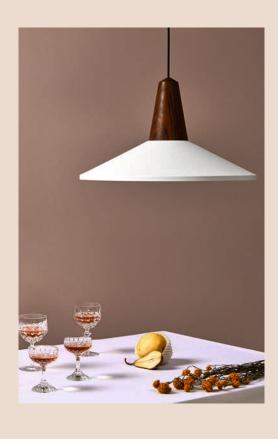

#### the EIKON LAMP

With a minimalist expression and a vivid use of color, the Eikon lighting merges timelessness and the contemporary. The modular series offers a free choice of shape, color and material to combine the wooden base and lampshade - conveying a versatile and free feel to any interior space.

#### the EIKON LAMP