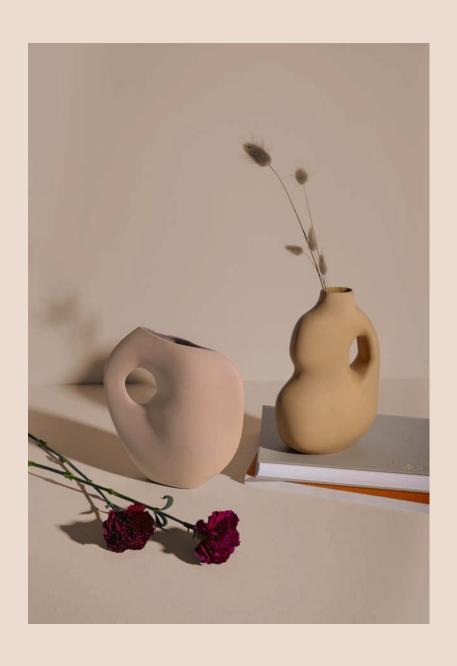

# the AURA VASE

— new collection

Expressive and soft in their forms, the imaginative Aura vases emerge from a poetic reflection on the curves of the female figure. Through a raw sensuous surface, the intense hues and varied tones of rich or subdued colors get a quiet but tense feel, elevated by the soft reflection of light. Simultaneously abstract and familiar, the stoneware object blur the line between everyday piece and sculpture.

AURA I

02 AURA II