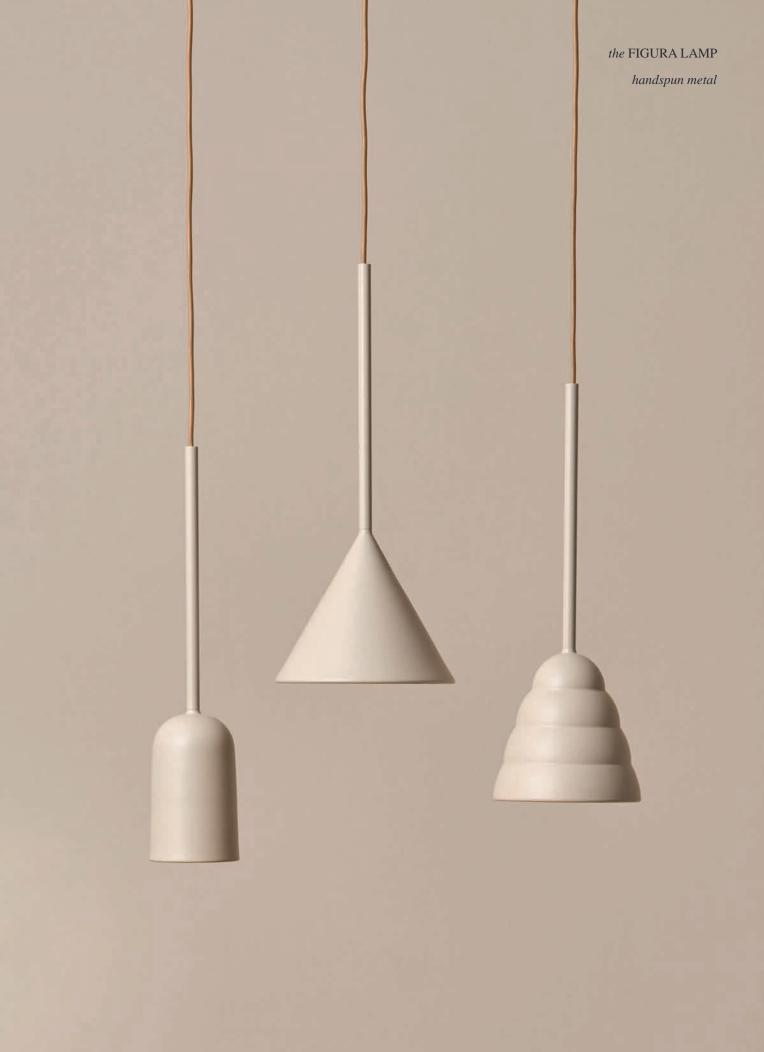

#### the FIGURA LAMP

Figura - A melodious name that refers to the special shape of the lamp. Designed with a view to consistency, Figura conveys a sense of harmony and simple, timeless elegance. The three shades, inspired by the authentic aesthetics of classic industrial lights, have a minimalist, graphic expression and bring classical forms to new life.

## the FIGURA LAMP