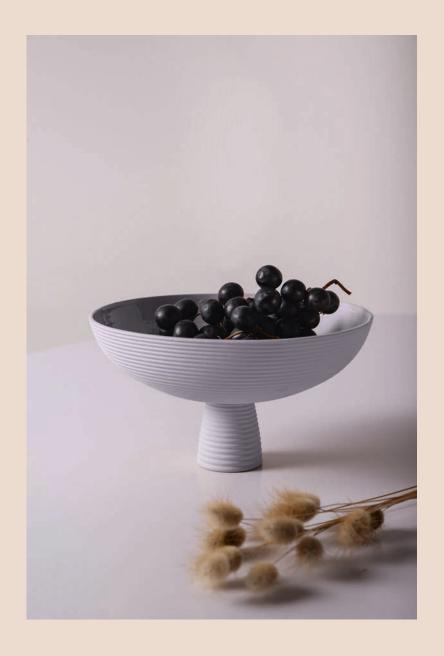

# the DAIS BOWL

— new collection

The curved silhouette and rhythmical structure of the Dais bowl allude to the aesthetics of topographic and architectural elements. Subtle details bridge with characteristic contours to emphasize a poetic sense of form, giving the ceramic bowl a calm and balanced character.

handmade ceramic