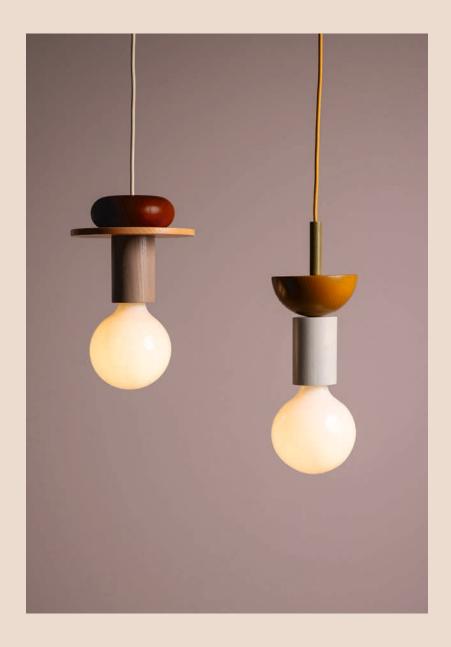

#### the JUNIT LAMP

— new colors

The geometric shapes and intense color palette of the Junit lamp draws inspiration from the Bauhaus movement. By a playful use, the eight different elements of the versatile lamp can be freely combined and spark creativity. Either with a self-composed version or an exclusive compilation of the designer, the lamp brings personality into any home.