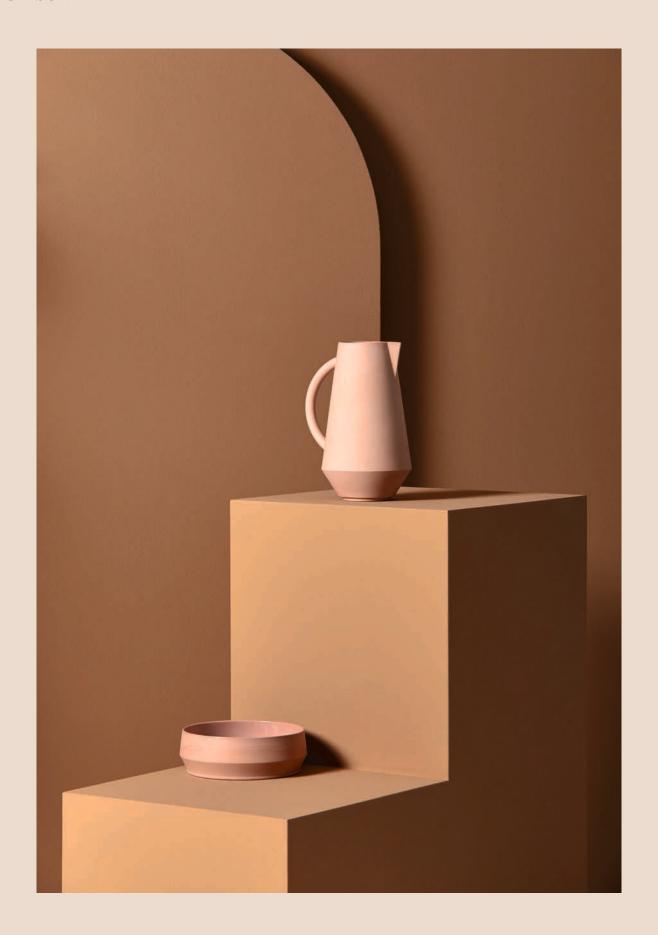

# the DAIS BOWL

— new collection

The curved silhouette and rhythmical structure of the Dais bowl allude to the aesthetics of topographic and architectural elements. Subtle details bridge with characteristic contours to emphasize a poetic sense of form, giving the ceramic bowl a calm and balanced character.

handmade ceramic