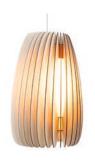

#### the FIGURA LAMP

Figura - A melodious name that refers to the special shape of the lamp. Designed with a view to consistency, Figura conveys a sense of harmony and simple, timeless elegance. The three shades, inspired by the authentic aesthetics of classic industrial lights, have a minimalist, graphic expression and bring classical forms to new life.

## the FIGURA LAMP