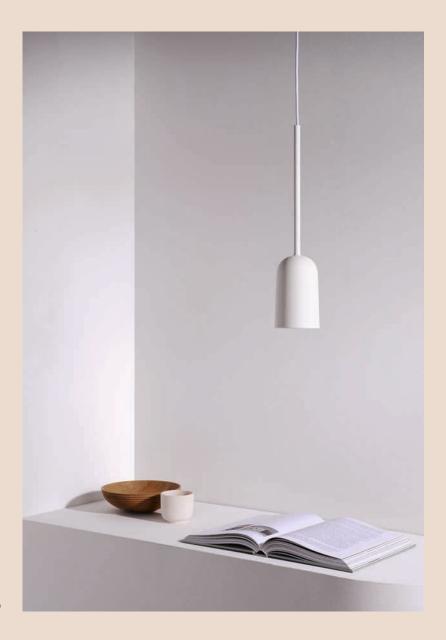

#### the FIGURA LAMP

Figura - A melodious name that refers to the special shape of the lamp. Designed with a view to consistency, Figura conveys a sense of harmony and simple, timeless elegance. The three shades, inspired by the authentic aesthetics of classic industrial lights, have a minimalist, graphic expression and bring classical forms to new life.