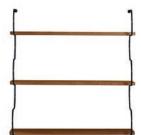

# the ONDA SHELF

— new collection

Onda is a modular shelving system that elegantly joins form and function. With its rounded metal fixture the shelf brings a sense of boldness and exalts the beauty of curved lines and soft contours at the same time, bringing an unexpected feminine edge to the material.

# ONDA SHELF SHORT

Design Year 2019 Designer Julia Jessen Dimensions 9.5cm x 12cm Material Metal, oak wood Color metal Chrome, black

# ONDA SHELF LONG

Design Year 2019 Designer Julia Jessen Dimensions 23cm x 16cm Material Metal, oak wood Color metal Chrome, black