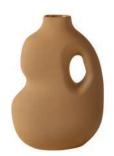

# the AURA VASE

— new collection

Expressive and soft in their forms, the imaginative Aura vases emerge from a poetic reflection on the curves of the female figure. Through a raw sensuous surface, the intense hues and varied tones of rich or subdued colors get a quiet but tense feel, elevated by the soft reflection of light. Simultaneously abstract and familiar, the stoneware object blur the line between everyday piece and sculpture.

AURA I

02 AURA II

# AURA VASE II

Design Year 2019 Designer Julia Jessen Dimensions 2cm x 22cm Material Ceramic Color Mustard, midnight blue