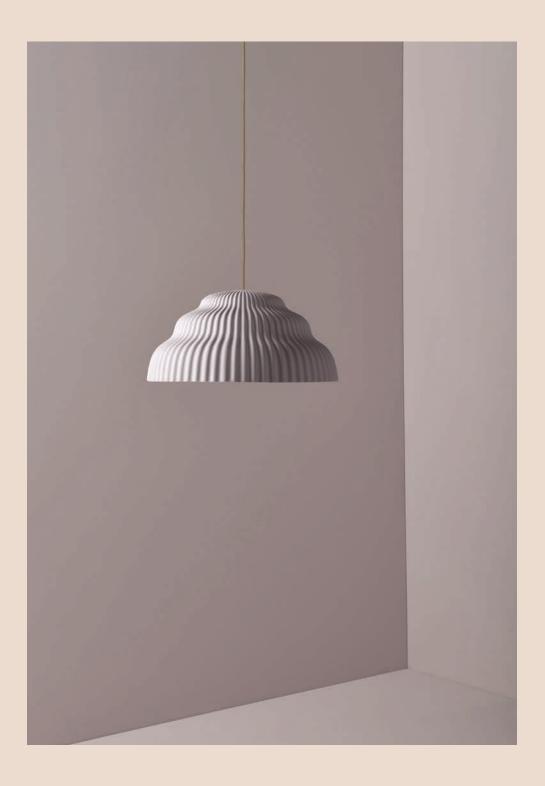

#### the KASKAD LAMP

Bold rounded shapes and vivid waves are referencing to the flowing water of a cascade and define the silhouette of the Kaskad lamp. Hand casted of ceramic in three soft and earthy tones, the lamp shows off in a whole new light and elaborates a distinct visual feel, emphasized by its gently textured surface.

# the KASKAD LAMP