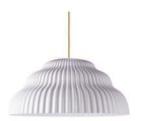

#### the FIGURA LAMP

Figura - A melodious name that refers to the special shape of the lamp. Designed with a view to consistency, Figura conveys a sense of harmony and simple, timeless elegance. The three shades, inspired by the authentic aesthetics of classic industrial lights, have a minimalist, graphic expression and bring classical forms to new life.

#### FIGURA ARC

Design Year 2018
Designer Julia Jessen & Niklas Jessen
Dimensions 10cm x 45cm
Material Aluminium, Brass
Color Forest Green, Midnight Blue, Desert Sand,
Burnt Orange, Deep Black, Soft White, Chrome, Brass

#### FIGURA CONE

Design Year 2018
Designer Julia Jessen & Niklas Jessen
Dimensions 20cm x 45cm
Material Aluminium, Brass
Color Forest Green, Midnight Blue, Desert Sand,
Burnt Orange, Deep Black, Soft White, Chrome, Brass