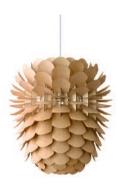

#### the ZAPPY LAMP

Zappy stands out with its soft and inviting glow. The carefully handmade lamp of ash or oak veneer illuminates any indoor space with sublime light quality. With its delicate wooden panels and the detailed natural design, it impresses as a beautiful lighting object and will be a focal point in any room.

# the ZAPPY LAMP