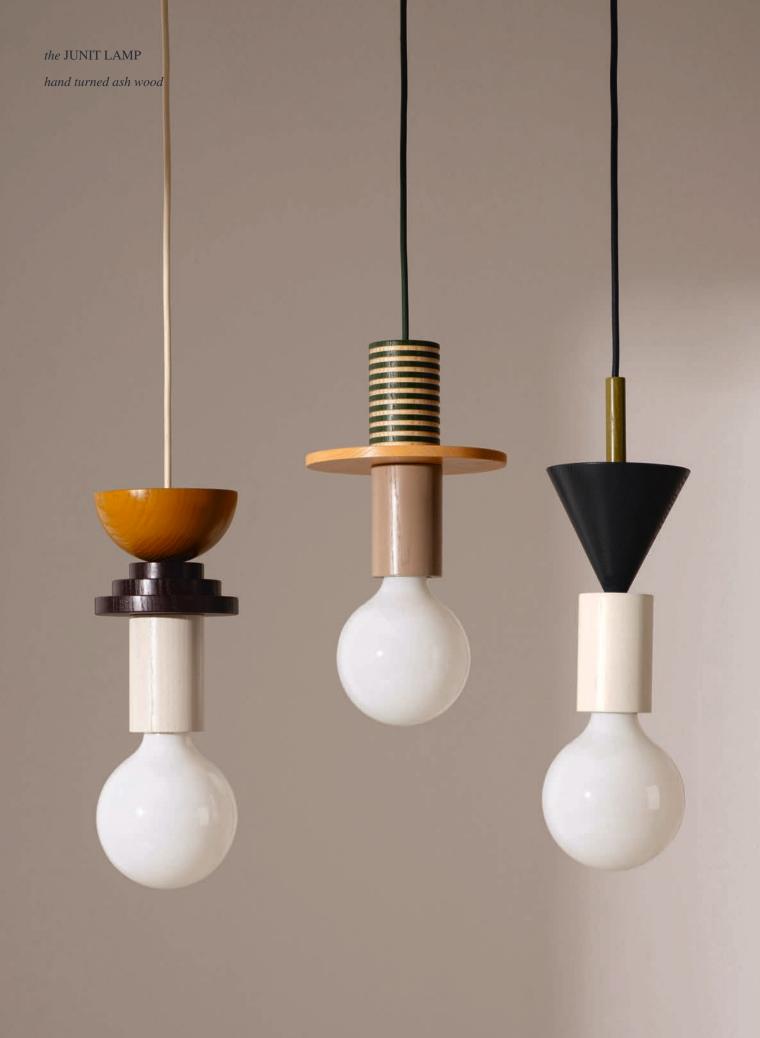

#### the JUNIT LAMP

— new colors

The geometric shapes and intense color palette of the Junit lamp draws inspiration from the Bauhaus movement. By a playful use, the eight different elements of the versatile lamp can be freely combined and spark creativity. Either with a self-composed version or an exclusive compilation of the designer, the lamp brings personality into any home.