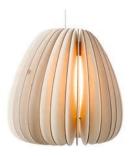

#### the FIGURA LAMP

Figura - A melodious name that refers to the special shape of the lamp. Designed with a view to consistency, Figura conveys a sense of harmony and simple, timeless elegance. The three shades, inspired by the authentic aesthetics of classic industrial lights, have a minimalist, graphic expression and bring classical forms to new life.

## the FIGURA LAMP