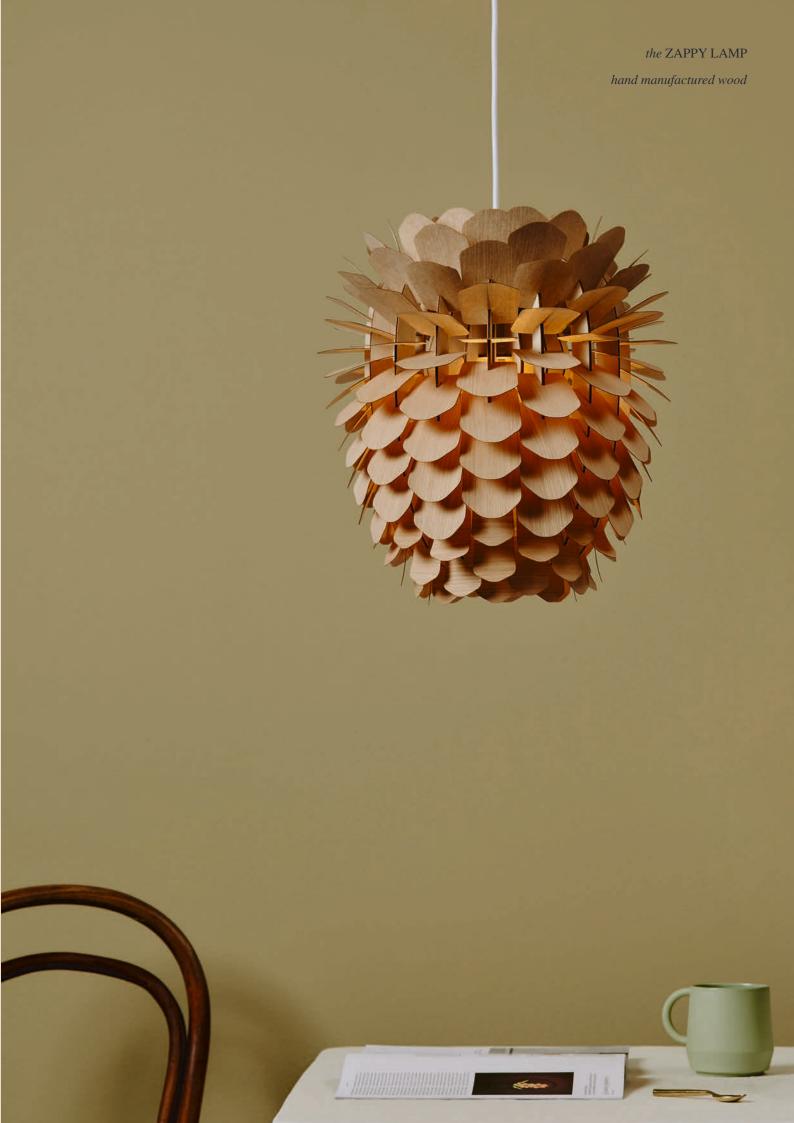

#### the ZAPPY LAMP

Zappy stands out with its soft and inviting glow. The carefully handmade lamp of ash or oak veneer illuminates any indoor space with sublime light quality. With its delicate wooden panels and the detailed natural design, it impresses as a beautiful lighting object and will be a focal point in any room.

# the ZAPPY LAMP