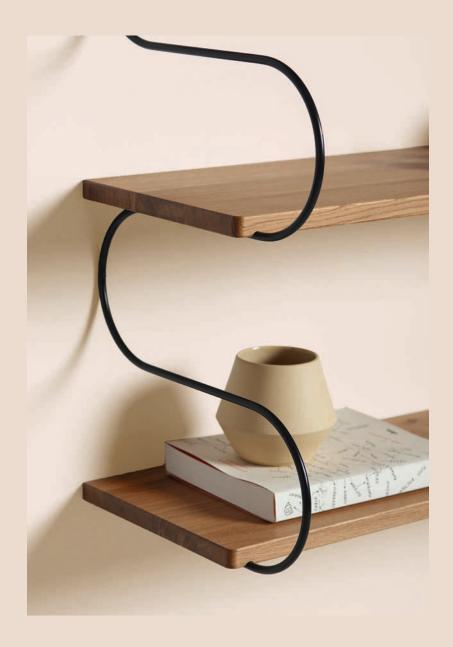

# the ONDA SHELF

— new collection

Onda is a modular shelving system that elegantly joins form and function. With its rounded metal fixture the shelf brings a sense of boldness and exalts the beauty of curved lines and soft contours at the same time, bringing an unexpected feminine edge to the material.

# the ONDA SHELF