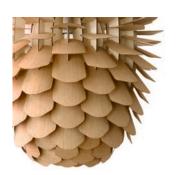

#### the ZAPPY LAMP

Zappy stands out with its soft and inviting glow. The carefully handmade lamp of ash or oak veneer illuminates any indoor space with sublime light quality. With its delicate wooden panels and the detailed natural design, it impresses as a beautiful lighting object and will be a focal point in any room.

# the ZAPPY LAMP