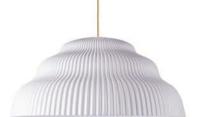

#### the FIGURA LAMP

Figura - A melodious name that refers to the special shape of the lamp. Designed with a view to consistency, Figura conveys a sense of harmony and simple, timeless elegance. The three shades, inspired by the authentic aesthetics of classic industrial lights, have a minimalist, graphic expression and bring classical forms to new life.