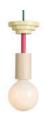

#### the JUNIT LAMP

— new colors

The geometric shapes and intense color palette of the Junit lamp draws inspiration from the Bauhaus movement. By a playful use, the eight different elements of the versatile lamp can be freely combined and spark creativity. Either with a self-composed version or an exclusive compilation of the designer, the lamp brings personality into any home.

#### JUNIT CRESCENT

Design Year 2016 Designer Julia Jessen Dimensions 19cm x 32cm Material Ash Wood Color Black, Teal Green, Mint