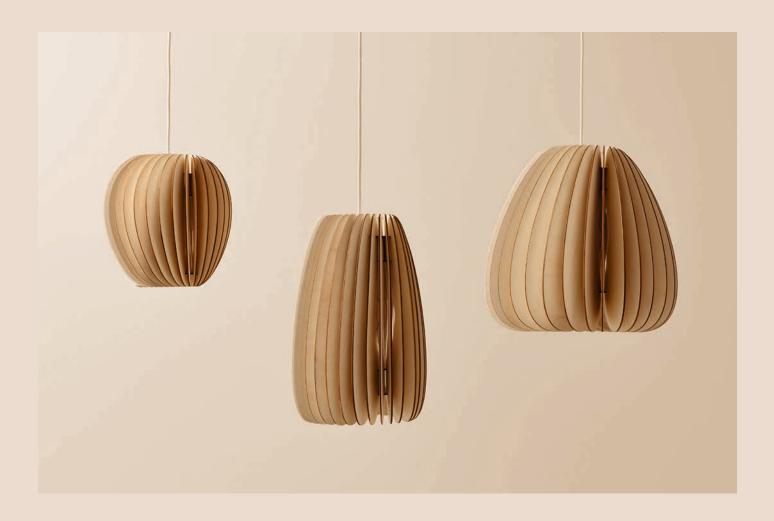

#### the SERIES A LAMP

Pirum, Secundum and Volum: Three lamps that stand for naturally warm light. All three lights are constructed by the same principles and yet every lamp stands out with its own special shape and character. The intricate structure of the lamp allows the light to subtly shine through the thin wooden slats and cast a glare-free light which creates a natural ambience.

# the SERIES A LAMP