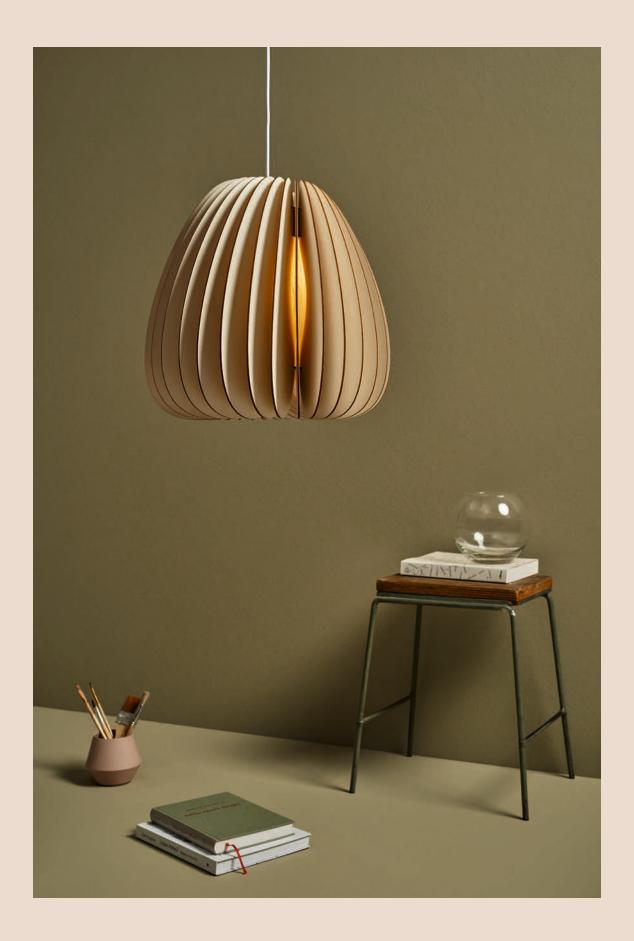

#### the SERIES A LAMP

Pirum, Secundum and Volum: Three lamps that stand for naturally warm light. All three lights are constructed by the same principles and yet every lamp stands out with its own special shape and character. The intricate structure of the lamp allows the light to subtly shine through the thin wooden slats and cast a glare-free light which creates a natural ambience.

# the SERIES A LAMP