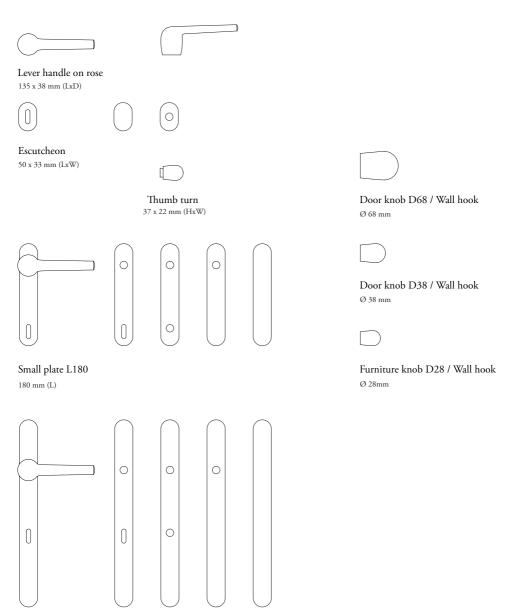

Designed by Jean-François D'Or

Designed by Jean-François D'Or

Large plate L330 330 mm (L)

Artworks you can touch .

0

Since 1905 unique han handles, ho accessory II faison Vervloet is a master-creator of high-end, rafted hardware such as door, window and furniture es objects and any other precious brass or bronze t finished put the final touch to your interior

9 0 5

MAISON VERVLOET

designed by Jean-François D'Or

Designed by Jean-François D'Or

Large plate L330 330 mm (L)

Maison Vervloet - 78, Rue de la Borne, 1080 Brussels, Belgium T + 32 (0) 2 410 61 50 - info@vervloet.com - www.vervloet.com

Designed by Jean-François D'Or

Designed by Jean-François D'Or

Large plate L330