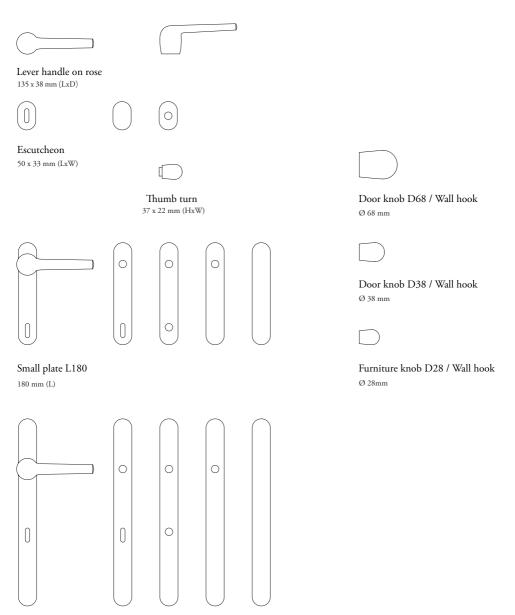

Designed by Jean-François D'Or

Designed by Jean-François D'Or

Large plate L330 330 mm (L)

Artworks you can touch .

0

Since 1905 unique han handles, ho accessory II faison Vervloet is a master-creator of high-end, rafted hardware such as door, window and furniture es objects and any other precious brass or bronze t finished put the final touch to your interior

9 0 5

MAISON VERVLOET

designed by Jean-François D'Or

Designed by Jean-François D'Or

Large plate L330 330 mm (L)

Maison Vervloet - 78, Rue de la Borne, 1080 Brussels, Belgium T + 32 (0) 2 410 61 50 - info@vervloet.com - www.vervloet.com

Designed by Jean-François D'Or

Designed by Jean-François D'Or

Large plate L330