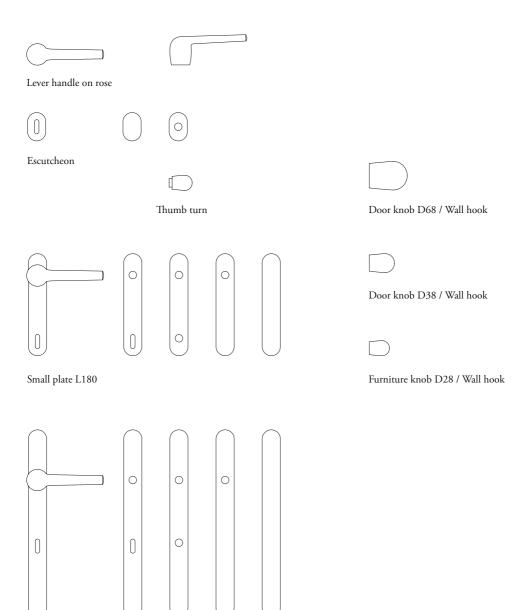

Designed by Jean-François D'Or

Designed by Jean-François D'Or

Large plate L330 330 mm (L)

Artworks you can touch .

0

Since 1905 unique han handles, ho accessory II faison Vervloet is a master-creator of high-end, rafted hardware such as door, window and furniture es objects and any other precious brass or bronze t finished put the final touch to your interior

9 0 5

MAISON VERVLOET

designed by Jean-François D'Or

Designed by Jean-François D'Or

Large plate L330 330 mm (L)

Maison Vervloet - 78, Rue de la Borne, 1080 Brussels, Belgium T + 32 (0) 2 410 61 50 - info@vervloet.com - www.vervloet.com

Designed by Jean-François D'Or

Designed by Jean-François D'Or

Large plate L330