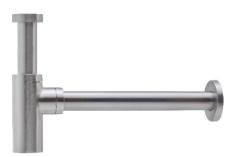

## **PICTURE**

## **TENDER TEXT**

Siphon in chrome plated brass. Easy to install. Conform to EU standard.

## PRODUCT SPECIFICATION

Adjustable height 30-120mm Adjustable lenght 100-350mm Chrome plated brass