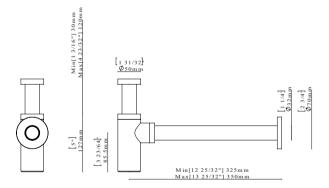

# **DRAWING**

## PRODUCT SPECIFICATION

Adjustable height 30-120mm Adjustable lenght 100-350mm Chrome plated brass