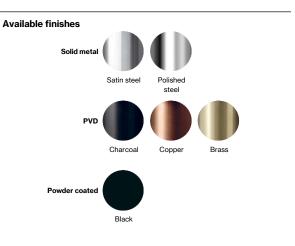

## Satin finish

Rose diameter: Ø80mm - 3 5/32" Max. Water flow rate: 5L - 1,3gpm Lead free compliant 20-year warranty (5 years for coated items) Material: Marine grade AISI 316 stainless steel

Spare parts/ accessories