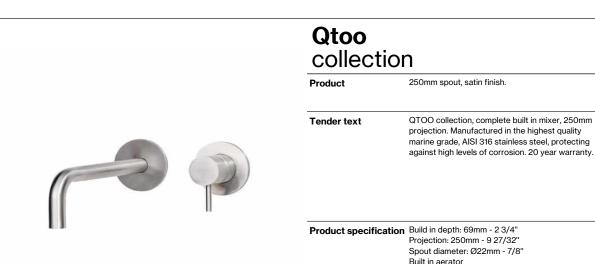

## Wall faucet 250 mm

| Item number  |
|--------------|
| QT3100-250SM |

Surface

## Satin finish

Rose diameter: Ø80mm - 3 5/32" Max. Water flow rate: 5L - 1,3gpm Lead free compliant 20-year warranty (5 years for coated items) Material: Marine grade AISI 316 stainless steel

Spare parts/ accessories

QT3100 - Mixer QA2180 - Control for mixer QA3280 - Spout