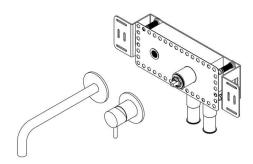

## Wall faucet 250 mm

| Item number  |
|--------------|
| QT3100-250SM |

Surface

## Satin finish



Rose diameter: Ø80mm - 3 5/32" Max. Water flow rate: 5L - 1,3gpm Lead free compliant 20-year warranty (5 years for coated items) Material: Marine grade AISI 316 stainless steel





Spare parts/ accessories

QT3100 - Mixer QA2180 - Control for mixer QA3280 - Spout

## Mounting

https://dline.com/mounting-instructions/

## Product care

d line products are produced in the highest quality marine grade AISI 316 stainless steel. To sustain the unique d line products are produced in the highest quality marine grade AISI 316 stainless steel. To sustain the unique d line finish please follow the below instructions: • Wash down the surfaces using soapy water or mild detergent • Always thoroughly rinse off with clean water • To complete the cleaning procedure dry/polish the surface with a soft dry cloth Please do not use scouring powder, steel wool, chloride based detergents or other aggressive cleaning products as these may damage the surface. If spots or corrosion appear o