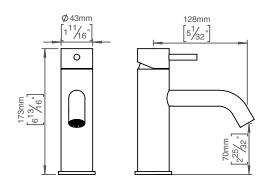

## Single hole faucet

| Item number |  |
|-------------|--|
| QT1150M     |  |

Surface

Satin finish

Spare parts/ accessories