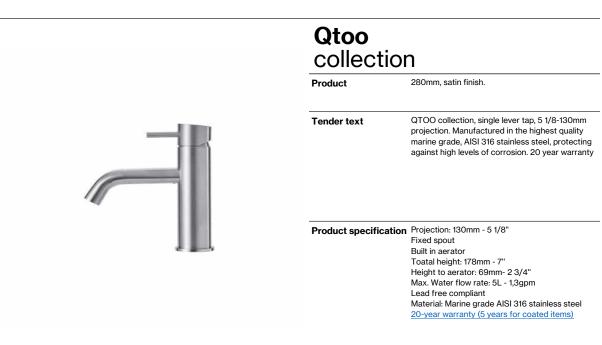

## Single hole faucet

| Item number |  |
|-------------|--|
| QT1150M     |  |

Surface

Satin finish

Spare parts/ accessories