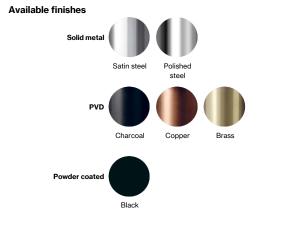

## Single hole faucet

| Item number |  |
|-------------|--|
| QT1150M     |  |

Surface

Satin finish

Spare parts/ accessories