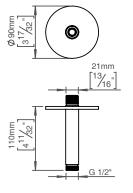

## Qtoo collection

Product

100mm, Ø90mm, satin finish.

Tender text

QTOO collection, shower arm for ceiling, length 3 15/16"-100mm. Manufactured in the highest quality marine grade, AISI 316 stainless steel, protecting against high levels of corrosion. 20 year warranty.

Product specification Arm projection: 100mm - 3 15/16"

1/2" connection

Rose diameter: Ø90mm - 3 1/2" Material: Marine grade AISI 316 stainless steel Lead free compliant

20-year warranty (5 years for coated items)