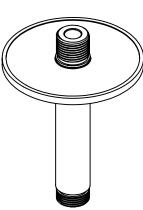

## Qtoo collection

Product

100mm, Ø90mm, satin finish.

Tender text

QTOO collection, shower arm for ceiling, length 3 15/16"-100mm. Manufactured in the highest quality marine grade, AISI 316 stainless steel, protecting against high levels of corrosion. 20 year warranty.

Product specification Arm projection: 100mm - 3 15/16"

1/2" connection

Rose diameter: Ø90mm - 3 1/2" Material: Marine grade AISI 316 stainless steel Lead free compliant

20-year warranty (5 years for coated items)