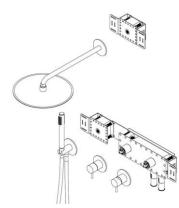

| Spare parts/<br>accessories | QS3200 - Mixer & diverter<br>QA2190 - Control for mixer<br>QA2290 - Control for diverter<br>QS3400 - Built in part for outlet<br>QS5590 - Wall outlet<br>QS5410 - Shower hose<br>QS5320 - Hand shower<br>QS5289 - Shower arm<br>QS5110 - Shower head |
|-----------------------------|------------------------------------------------------------------------------------------------------------------------------------------------------------------------------------------------------------------------------------------------------|
| Mounting                    | https://dline.com/mounting-instructions/                                                                                                                                                                                                             |