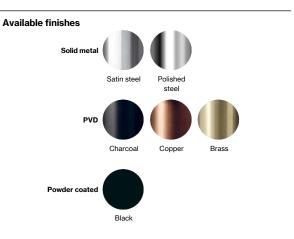

## **Two-way shower**

(alices) 2. 2. 2. 3. 3. 3. 3.



## Item number

QS3200-340WM

Surface Satin finish

## Qtoo collection

Product

400mm projection, Ø90mm, satin finish.

Tender text QTOO collection, complete built in two-way shower. Manufactured in the highest quality marine grade, AISI 316 stainless steel, protecting against high levels of corrosion. 20 year warranty.

Product specification Build in depth: 69mm - 2 3/4" Projection: 400mm - 16 3/16" Rose diameter: Ø90mm - 3 1/2" Rain shower: Ø300mm - 11 13/16" Max. Water flow rate: 5,7L - 1,5gpm Spare flow regulator: 9,5L - 2,5gpm Lead free compliant Anti lime scale Material: Marine grade AISI 316 stainless steel 20-year warranty (5 years for coated items)





| Spare parts/<br>accessories | QS3200 - Mixer & diverter<br>QA2190 - Control for mixer<br>QA2290 - Control for diverter<br>QS3400 - Built in part for outlet<br>QS5590 - Wall outlet<br>QS5410 - Shower hose<br>QS5320 - Hand shower<br>QS5289 - Shower arm<br>QS5110 - Shower head |
|-----------------------------|------------------------------------------------------------------------------------------------------------------------------------------------------------------------------------------------------------------------------------------------------|
| Mounting                    | https://dline.com/mounting-instructions/