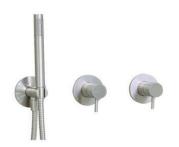

## Qtoo collection

Product

400mm projection, Ø90mm, satin finish.

Tender text QTOO collection, complete built in two-way shower. Manufactured in the highest quality marine grade, AISI 316 stainless steel, protecting against high levels of corrosion. 20 year warranty.

Product specification Build in depth: 69mm - 2 3/4" Projection: 400mm - 16 3/16" Rose diameter: Ø90mm - 3 1/2" Rain shower: Ø300mm - 11 13/16" Max. Water flow rate: 5,7L - 1,5gpm Spare flow regulator: 9,5L - 2,5gpm Lead free compliant Anti lime scale Material: Marine grade AISI 316 stainless steel 20-year warranty (5 years for coated items)