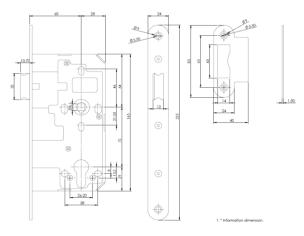

Dimensions: W:24 mm x H:235 mm x D:88 mm.

Backset: 60 mm.

Suitable for sprung and most unsprung lever furniture

Material: stainless steel AISI 316

Surfase finish: satin grain 320, crafted by hand

Warranty for stainless steel (non movable ) parts - 20 years

## DRAWING

#### PRODUCT SPECIFICATION

Dimensions: W:24 mm x H:235 mm x D:88 mm.

Backset: 60 mm.

Suitable for sprung and most unsprung lever furniture

Material: stainless steel AISI 316

Surfase finish: satin grain 320, crafted by hand

#### **DRAWING**