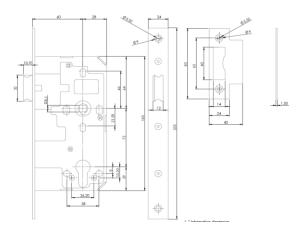

Dimensions: W:24 mm x H:235 mm x D:88 mm.

Backset: 60 mm.

Suitable for sprung and most unsprung lever furniture

Material: stainless steel AISI 316

Surfase finish: satin grain 320, crafted by hand

Warranty for stainless steel (non movable ) parts - 20 years

## DRAWING

#### PRODUCT SPECIFICATION

Dimensions: W:24 mm x H:235 mm x D:88 mm.

Backset: 60 mm.

Suitable for sprung and most unsprung lever furniture

Material: stainless steel AISI 316

Surfase finish: satin grain 320, crafted by hand

#### **DRAWING**