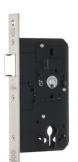

#### PRODUCT DATA SHEET

ITEM NUMBER SURFACE

 14.9214.02.600
 Satin Stainless Steel

 16.9214.01.600
 Polished stainless steel

 15.9214.01.600
 Polished brass

PICTURE

PRODUCT

Latch lock 60mm Round, strong spring+strike plate

#### PRODUCT DATA SHEET

ITEM NUMBER **SURFACE** 

14.9215.02.600 16.9215.01.600

Satin Stainless Steel Polished stainless steel 15.9215.01.600 Polished brass

**PICTURE** 

Latch lock 60mm square, strong spring+strike plate