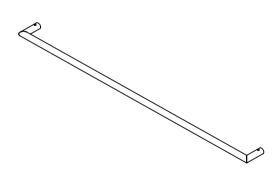

## **Pull handle mitred**

## **Knud Holscher** collection

Product

14 FF, 650mm, bush.

Knud Holscher collection, pull handle 14 FF, 650mm, bush. Manufactured in the highest quality marine grade, AISI 316 stainless steel, protecting against high levels of corrosion. 20-year warranty.