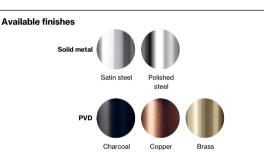

## Satin finish

Product specification Dimensions: 664x50x14mm

Diameter: Ø14mm

Material: stainless steel AISI 316

Surface finish: satin grain 320, crafted by hand 20-year warranty (5 years for coated items)

Black

Spare parts/ accessories