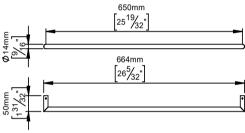

Product specification Dimensions: 664x50x14mm

Diameter: Ø14mm

Material: stainless steel AISI 316

Surface finish: satin grain 320, crafted by hand 20-year warranty (5 years for coated items)

Black

Spare parts/ accessories