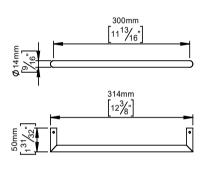

Product specification Dimensions: 314x50x14mm Diameter: Ø14mm Material: stainless steel AISI 316 Surface finish: satin grain 320, crafted by hand 20-year warranty (5 years for coated items)

Spare parts/ accessories