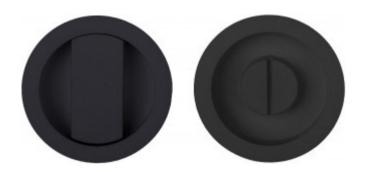

### BASICS LB57S set of flush pulls for glue fitting including 6mm pin satin black

Productgroup: flush pulls
Collection: BASICS

Designer:

Finish: satin black RAL9004

Unit: set

Article code: 2501Z071NMXX0

#### LB57S

set of flush pulls for glue fitting including 6mm spindle (lock not included) stainless steel

\_\_19,5 ⊢\_\_\_\_

2501Z071 LB57S V04.dwg Doc no.:

Drawn by: Christian Brimbois Creation date: 18-9-2017 Part number: