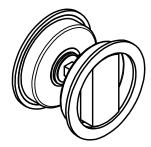

# BASICS LB57S set of flush pulls for glue fitting including 6mm pin satin stainless steel

Productgroup: flush pulls
Collection: BASICS

Designer:

Finish: satin stainless steel

Unit: set

Article code: 2501Z071INXX0

#### LB57S

set of flush pulls for glue fitting including 6mm spindle (lock not included) stainless steel

\_\_19,5 ⊢\_\_\_\_

2501Z071 LB57S V04.dwg Doc no.:

Drawn by: Christian Brimbois Creation date: 18-9-2017 Part number: