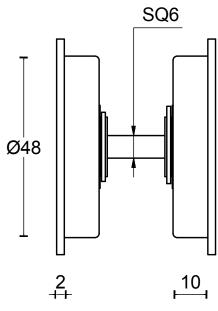

#### LB57S

set of flush pulls for glue fitting including 6mm spindle (lock not included) stainless steel

\_\_19,5 ⊢\_\_\_\_

2501Z071 LB57S V04.dwg Doc no.:

Drawn by: Christian Brimbois Creation date: 18-9-2017 Part number: