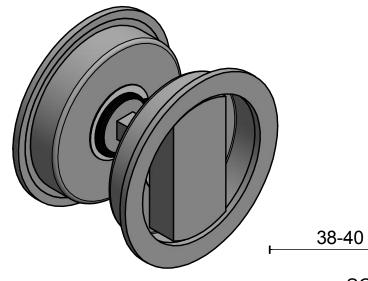

## BASICS LB57S set of flush pulls for glue fitting including 6mm pin polished stainless steel

Productgroup: flush pulls Collection: BASICS

Designer:

Finish: polished stainless steel

Unit: set

Article code: 2501Z071IPXX0

#### LB57S

set of flush pulls for glue fitting including 6mm spindle (lock not included) stainless steel

\_\_19,5 ⊢\_\_\_\_

2501Z071 LB57S V04.dwg Doc no.:

Drawn by: Christian Brimbois Creation date: 18-9-2017 Part number: