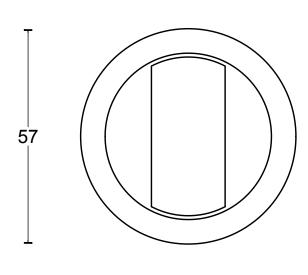

#### LB57S

set of flush pulls for glue fitting including 6mm spindle (lock not included) stainless steel

\_\_19,5 ⊢\_\_\_\_

2501Z071 LB57S V04.dwg Doc no.:

Drawn by: Christian Brimbois Creation date: 18-9-2017 Part number: