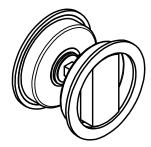

#### LB57S

set of flush pulls for glue fitting including 6mm spindle (lock not included) stainless steel

\_\_19,5 ⊢\_\_\_\_

2501Z071 LB57S V04.dwg Doc no.:

Drawn by: Christian Brimbois Creation date: 18-9-2017 Part number: