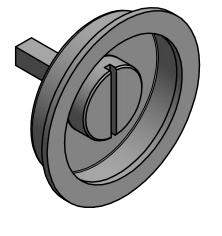

# BASICS LB57S set of flush pulls for glue fitting including 6mm pin satin stainless steel

Productgroup: flush pulls
Collection: BASICS

Designer:

Finish: satin stainless steel

Unit: set

Article code: 2501Z071INXX0

#### LB57S

set of flush pulls for glue fitting including 6mm spindle (lock not included) stainless steel

\_\_19,5 ⊢\_\_\_\_

2501Z071 LB57S V04.dwg Doc no.:

Drawn by: Christian Brimbois Creation date: 18-9-2017 Part number: