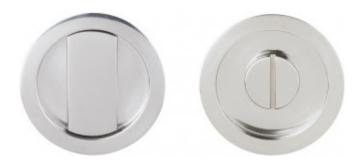

### BASICS LB57S set of flush pulls for glue fitting including 6mm pin satin black

Productgroup: flush pulls
Collection: BASICS

Designer:

Finish: satin black RAL9004

Unit: set

Article code: 2501Z071NMXX0

#### LB57S

set of flush pulls for glue fitting including 6mm spindle (lock not included) stainless steel

\_\_19,5 ⊢\_\_\_\_

2501Z071 LB57S V04.dwg Doc no.:

Drawn by: Christian Brimbois Creation date: 18-9-2017 Part number: