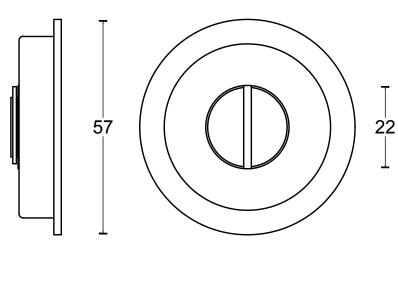

#### LB57S

set of flush pulls for glue fitting including 6mm spindle (lock not included) stainless steel

\_\_19,5 ⊢\_\_\_\_

2501Z071 LB57S V04.dwg Doc no.:

Drawn by: Christian Brimbois Creation date: 18-9-2017 Part number: