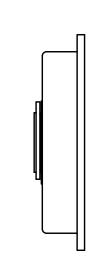

#### LB57S

set of flush pulls for glue fitting including 6mm spindle (lock not included) stainless steel

\_\_19,5 ⊢\_\_\_\_

2501Z071 LB57S V04.dwg Doc no.:

Drawn by: Christian Brimbois Creation date: 18-9-2017 Part number: