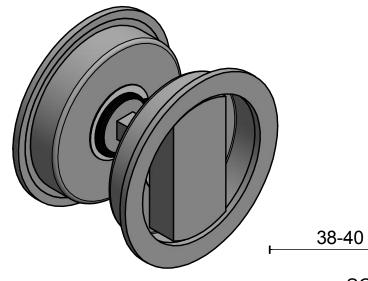

#### LB57S

set of flush pulls for glue fitting including 6mm spindle (lock not included) stainless steel

\_\_19,5 ⊢\_\_\_\_

2501Z071 LB57S V04.dwg Doc no.:

Drawn by: Christian Brimbois Creation date: 18-9-2017 Part number: