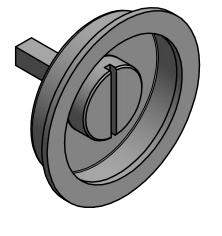

#### LB57S

set of flush pulls for glue fitting including 6mm spindle (lock not included) stainless steel

\_\_19,5 ⊢\_\_\_\_

2501Z071 LB57S V04.dwg Doc no.:

Drawn by: Christian Brimbois Creation date: 18-9-2017 Part number: