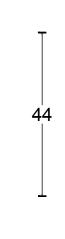

#### LB57S

set of flush pulls for glue fitting including 6mm spindle (lock not included) stainless steel

\_\_19,5 ⊢\_\_\_\_

2501Z071 LB57S V04.dwg Doc no.:

Drawn by: Christian Brimbois Creation date: 18-9-2017 Part number: