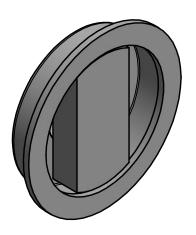

## BASICS LB57S set of flush pulls for glue fitting including 6mm pin polished stainless steel

Productgroup: flush pulls Collection: BASICS

Designer:

Finish: polished stainless steel

Unit: set

Article code: 2501Z071IPXX0

#### LB57S

set of flush pulls for glue fitting including 6mm spindle (lock not included) stainless steel

\_\_19,5 ⊢\_\_\_\_

2501Z071 LB57S V04.dwg Doc no.:

Drawn by: Christian Brimbois Creation date: 18-9-2017 Part number: