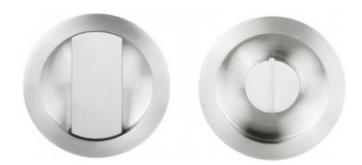

# BASICS LB57S set of flush pulls for glue fitting including 6mm pin satin stainless steel

Productgroup: flush pulls
Collection: BASICS

Designer:

Finish: satin stainless steel

Unit: set

Article code: 2501Z071INXX0

#### LB57S

set of flush pulls for glue fitting including 6mm spindle (lock not included) stainless steel

\_\_19,5 ⊢\_\_\_\_

2501Z071 LB57S V04.dwg Doc no.:

Drawn by: Christian Brimbois Creation date: 18-9-2017 Part number:

## BASICS LB57S set of flush pulls for glue fitting including 6mm pin polished stainless steel

Productgroup: flush pulls Collection: BASICS

Designer:

Finish: polished stainless steel

Unit: set

Article code: 2501Z071IPXX0

### BASICS LB57S set of flush pulls for glue fitting including 6mm pin satin black

Productgroup: flush pulls
Collection: BASICS

Designer:

Finish: satin black RAL9004

Unit: set

Article code: 2501Z071NMXX0