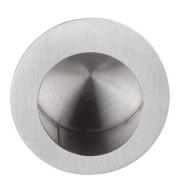

#### **LB29**

fingertip edge fitting for glue fitting

#### **Product information**

Code: 2501Z072INXX0 Finish: satin stainless steel

UNIT: Piece

Collection: BASICS Designer: Formani

EAN code: 8718009288979

# **LB29**

fingertip edge fitting for glue fitting stainless steel

23

-8-

<del>++</del>N

19

Drawn by: Christian Brimbois Creation date: 18-9-2017 Doc no.:

Part number: