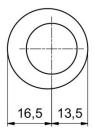

# **LB29**

fingertip edge fitting for glue fitting stainless steel

23

-8-

<del>++</del>N

19

Drawn by: Christian Brimbois Creation date: 18-9-2017 Doc no.:

Part number: