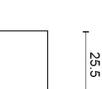

# **LB29**

fingertip edge fitting for glue fitting stainless steel

23

-8-

<del>++</del>N

19

Drawn by: Christian Brimbois Creation date: 18-9-2017 Doc no.:

Part number: