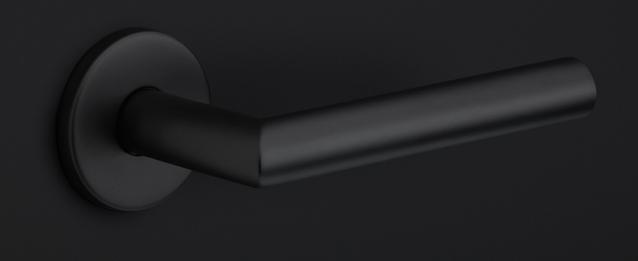

#### **LB29**

fingertip edge fitting for glue fitting

#### **Product information**

Code: 2501Z072INXX0 Finish: satin stainless steel

UNIT: Piece

Collection: BASICS Designer: Formani

EAN code: 8718009288979

#### **BASICS** by Formani

The BASICS series is a total concept collection consisting of door, window, and furniture fittings.