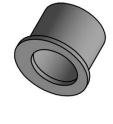

#### **LB29**

fingertip edge fitting for glue fitting

# **LB29**

fingertip edge fitting for glue fitting stainless steel

23

-8-

<del>++</del>N

19

Drawn by: Christian Brimbois Creation date: 18-9-2017 Doc no.:

Part number: