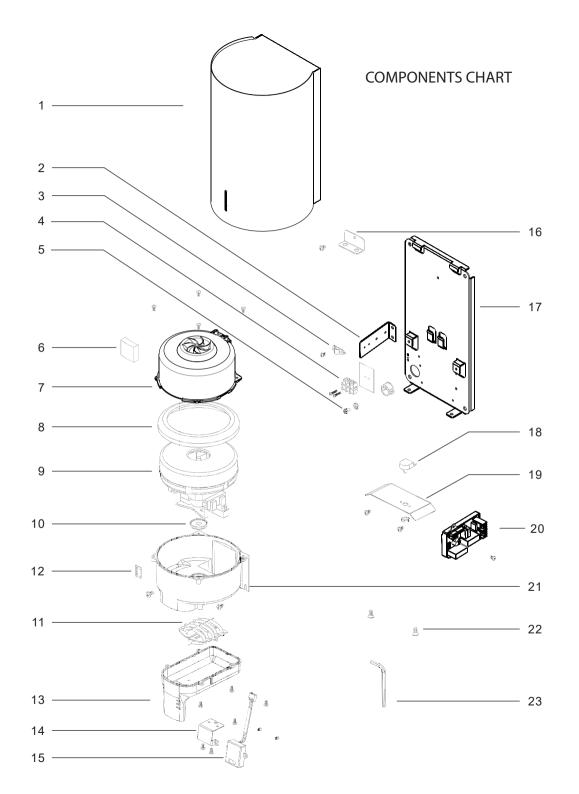

## No. Description Housing Terminal board, fixed plate Tensile relief clamp Terminal block Earth screw 6 Shock absorber Fan housing, top Rubber gasket for fan housing (large) 8 Motor, 700 W Rubber gasket for fan housing (small) 10 Heating element, 900 W 11 LED unit 12 13 Air outlet Mounting bracket for sensor 14 15 Sensor Mounting bracket for fan housing 16 Base plate 17 18 Potentiometer Mounting bracket for potentiometer 19 20 Fan housing, bottom 21 22 Housing screw (2 pcs.) Allen key for housing screws 23