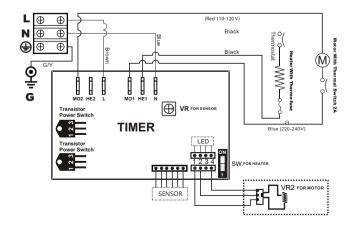

## **WIRING CHART**

## **MOUNTING INSTRUCTIONS:**

- Attach this mounting instruction sheet / template to the wall with tape. Recommended installation height is 115 cm from the floor to holes C and D (95 cm for children or the disabled). Do not mount directly above sink or the like.
- 2. Drill 4 holes (A, B, C, D - 8 mm diameter, 35 mm deep).
- 3. Remove the mounting instruction sheet from the wall. Hammer the dowels supplied into the four holes.
- Remove the housing from the base plate. Pull the power cord at least 7 cm 4. through the hole in the base plate. Secure the base plate to the wall.
- 5. Connect wires as follows:
  - Connect the live wire (red or brown) to the terminal block where Α.
  - B. Connect the neutral wire (blue or black) to the terminal block where marked "N".
  - C. Connect the green and yellow earth wire to the screw marked "\engined".