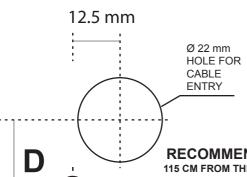

## **MOUNTING INSTRUCTIONS:**

- Attach this mounting instruction sheet / template to the wall with tape. Recommended installation height is 115 cm from the floor to holes C and D (95 cm for children or the disabled). Do not mount directly above sink or the like.
- 2. Drill 4 holes (A, B, C, D - 8 mm diameter, 35 mm deep).
- 3. Remove the mounting instruction sheet from the wall. Hammer the dowels supplied into the four holes.
- Remove the housing from the base plate. Pull the power cord at least 7 cm 4. through the hole in the base plate. Secure the base plate to the wall.
- 5. Connect wires as follows:
  - Connect the live wire (red or brown) to the terminal block where Α.
  - B. Connect the neutral wire (blue or black) to the terminal block where marked "N".
  - C. Connect the green and yellow earth wire to the screw marked "\engined".

RECOMMENDED INSTALLATION HEIGHT:

115 CM FROM THE FLOOR FOR ADULTS / 95 CM FOR CHILDREN AND THE DISABLED.