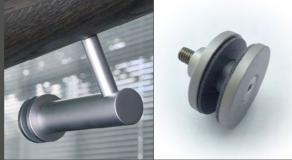

## HB 520 HANDRAIL BRACKET

The Halliday+Baillie HB 520 Handrail Bracket is an elegant solution for round or square profile handrails.

This bracket is only suitable for interior or covered exterior situations. For exterior and marine environments, please specify the HB 530 stainless steel bracket.

HB 522 Glass Fixing Kit for HB 520 Bracket

Please specify glass thickness.

recommended glass boring : 19mm ( .75" )