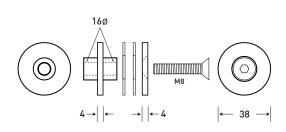

HB 522 Glass Fixing Kit for HB 520 Bracket

Please specify glass thickness.

recommended glass boring : 19mm ( .75" )