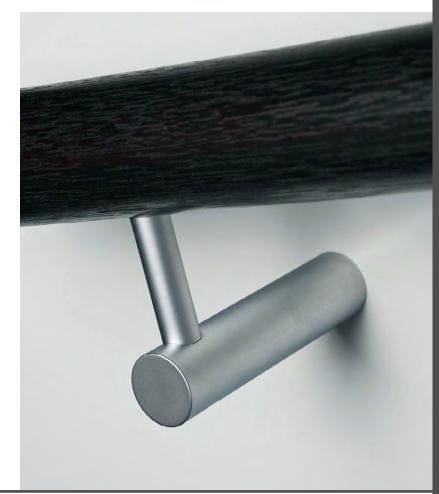

## HB 520 HANDRAIL BRACKET

The Halliday+Baillie HB 520 Handrail Bracket is an elegant solution for round or square profile handrails.

This bracket is only suitable for interior or covered exterior situations. For exterior and marine environments, please specify the HB 530 stainless steel bracket.

Includes all fasteners. Epoxy sold separately.

material : non-anodized aluminum alloy

maximum spacing : 800 mm ( 31.50" )

available in the following finishes :SC : Satin ChromeCustom Finishes are available upon request.