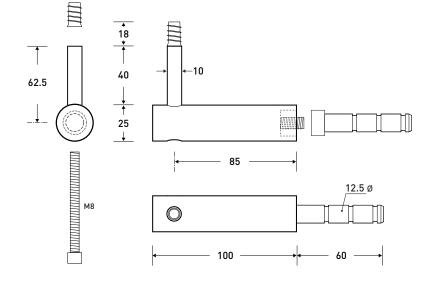

## HB 520 HANDRAIL BRACKET

The Halliday+Baillie HB 520 Handrail Bracket is an elegant solution for round or square profile handrails.

This bracket is only suitable for interior or covered exterior situations. For exterior and marine environments, please specify the HB 530 stainless steel bracket.

Includes all fasteners. Epoxy sold separately.

material : non-anodized aluminum alloy

maximum spacing : 800 mm ( 31.50" )

available in the following finishes :SC : Satin ChromeCustom Finishes are available upon request.