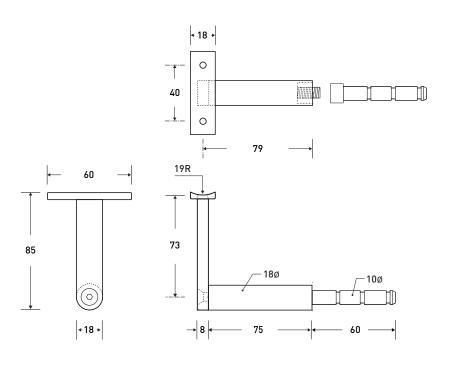

## HANDRAIL BRACKET

The Halliday+Baillie HB 510 Handrail Bracket provides an easy-to-install solution for 1 ¼" to 2" diameter wood handrails.

Cast and machined from solid stainless steel, it is suitable for exterior situations.

Includes all fasteners. Epoxy sold separately.

material: solid grade 316 stainless steel with stainless

steel fasteners.

maximum spacing: 800 mm (31.50")

available in the following finish:

SS: Satin Stainless Steel