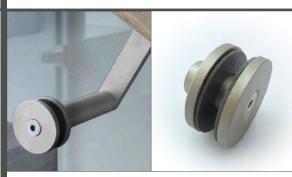

## **HB 512**

Glass Fixing Kit for HB 510 Bracket

Please specify glass thickness.

recommended glass boring: 19mm (.75")

available in the following finish:

SS: Satin Stainless Steel