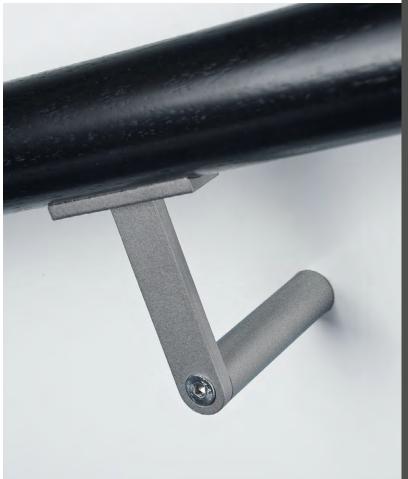

## HANDRAIL BRACKET

The Halliday+Baillie HB 510 Handrail Bracket provides an easy-to-install solution for 1 ¼" to 2" diameter wood handrails.

Cast and machined from solid stainless steel, it is suitable for exterior situations.

Includes all fasteners. Epoxy sold separately.

material: solid grade 316 stainless steel with stainless

steel fasteners.

maximum spacing: 800 mm (31.50")

available in the following finish:

SS: Satin Stainless Steel