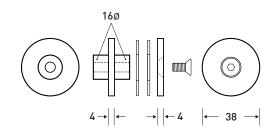

## **HB 512**

Glass Fixing Kit for HB 510 Bracket

Please specify glass thickness.

recommended glass boring: 19mm (.75")

available in the following finish:

SS: Satin Stainless Steel