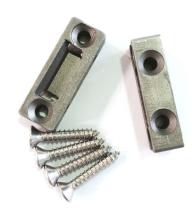

### TIMBER FIXING KIT

The HB 604 allows various Halliday + Baillie flush pulls to be installed into timber joinery with concealed fixing.

Most of our flush pull handle range are designed to go straight into aluminium or steel joinery without the use of these kits.

For each flush pull you require 1 x HB 604 Timber Fixing Kit. All flush pulls ship with the timber fixing kit.

Flush Pulls using HB 604:

HB 650

HB 660

HB 660/35

HB 665

HB 668

HB 670