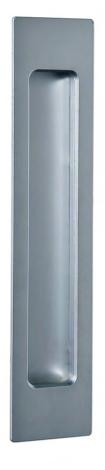

## FLUSH PULL SHALLOW

The Halliday+Baillie HB 660/35 Flush Pull provides the same dimensions as the standard HB 660 but with a shallower depth for use together with the HB 680 Edge Pull on 35mm (1%") doors.

Each HB 660/35 Flush Pull is shipped with one set of the HB 604 Timber Fixing hardware, previously sold separately.

material: diecast zinc and brass

**dimensions**: 170mm (6.70") x 36mm (1.41") x 12mm (.47")

internal grip depth : 12mm ( .47" )