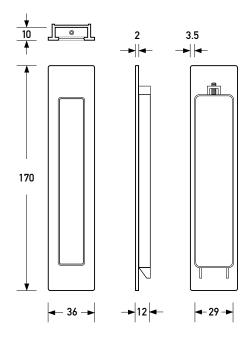

Each HB 660/35 Flush Pull is shipped with one set of the HB 604 Timber Fixing hardware, previously sold separately.

material: diecast zinc and brass

**dimensions**: 170mm (6.70") x 36mm (1.41") x 12mm (.47")

internal grip depth : 12mm ( .47" )