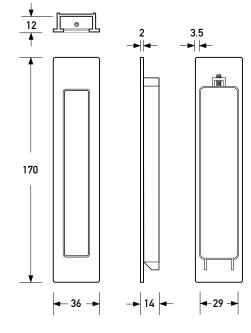

material: diecast zinc and brass

**dimensions**: 170mm(6.70") x 36mm(1.41") x 14mm(.55")

internal grip depth: 12mm (.47")