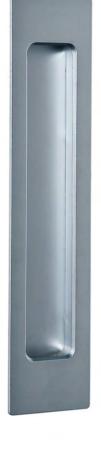

## FLUSH PULL

The Halliday+Baillie HB 660 Flush Pull sets the standard for elegant simplicity. Use this pull with the HB 680 Edge Pull for pocket passage doors and on projects where the HB 690 sliding door lock is specified for privacy doors.

material: diecast zinc and brass

**dimensions**: 170mm(6.70") x 36mm(1.41") x 14mm(.55")

internal grip depth: 12mm (.47")