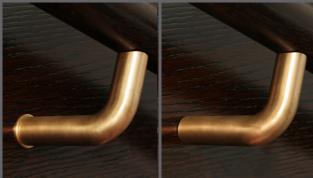

## BRONZE ROSE

Can be installed with or without bronze rose. Shown installed with rose (above left) and without rose (top right).