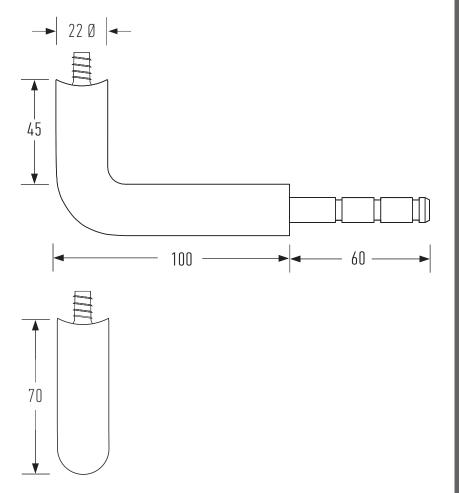

Includes all fasteners. Epoxy sold separately. Material: LG2 (leaded gunmetal) Bronze Sold only as raw unlacquered bronze Suggested spacing: 600-800mm