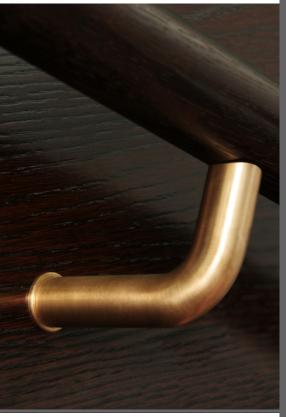

## HB 590 PLAIN SOLID BRONZE D STAIR RAIL BRACKET

The Halliday+Baillie HB 590 Stair Rail Bracket is a new classic milled from solid unlacquered bronze, designed to age gracefully.

Please note while the HB 590 comes complete with a solid bronze rose, installation of the rose is optional depending on your aesthetic. Please see images below for both versions.

## BRONZE ROSE

Can be installed with or without bronze rose. Shown installed with rose (above left) and without rose (top right).