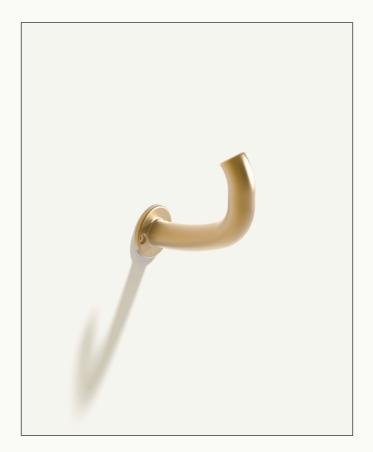

## FAUNA WALL HOOK

Dimensions
3.0" H x 1.0" W x 2.3" D

Finishes

Inspired by the mountain ranges in Lauterbrunnen, Switzerland, glimpsed on a golden hour hike, the FAUNA Wall Hook embraces all that is natural. As the illuminated range peaked over meadows of wild flowers, the FAUNA Wall Hook took shape: feminine, timeless, strong and organic. Use the FAUNA Wall Hook alone as a functional piece of art, to display daily and treasured items or pair with the FAUNA collection for an organic and elevated bath experience. Crafted with a living finish that ages and changes with the seasons.