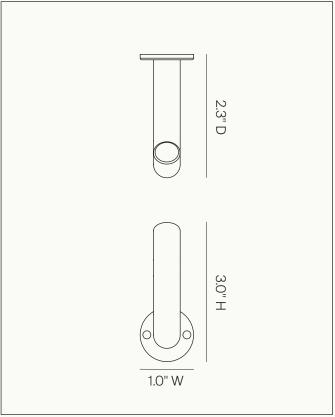

## FAUNA WALL HOOK

Dimensions
3.0" H x 1.0" W x 2.3" D

Finishes

Inspired by the mountain ranges in Lauterbrunnen, Switzerland, glimpsed on a golden hour hike, the FAUNA Wall Hook embraces all that is natural. As the illuminated range peaked over meadows of wild flowers, the FAUNA Wall Hook took shape: feminine, timeless, strong and organic. Use the FAUNA Wall Hook alone as a functional piece of art, to display daily and treasured items or pair with the FAUNA collection for an organic and elevated bath experience. Crafted with a living finish that ages and changes with the seasons.