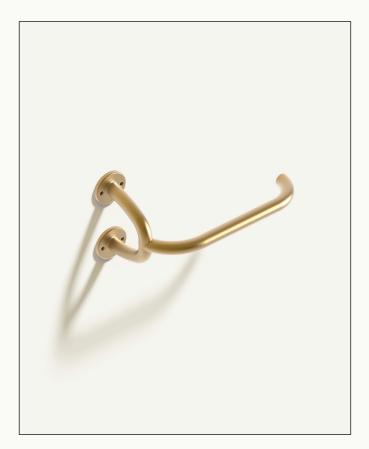

## FAUNA ROLL HOLDER

Dimensions
3.8" H x 7.0" W x 3.5" D

Finishes

Inspired by the mountain ranges in Lauterbrunnen, Switzerland, glimpsed on a golden hour hike, the FAUNA Roll Holder embraces all that is natural. As the illuminated range peaked over meadows of wild flowers, the FAUNA Roll Holder took shape: feminine, timeless, strong and organic. It features a branched base that affixes to the wall, with a one sided bar for ease of use and an elegant free floating design. Pair with the FAUNA Towel Bar and Wall Hook to complete the look. Crafted with a living finish that ages and changes with the seasons.