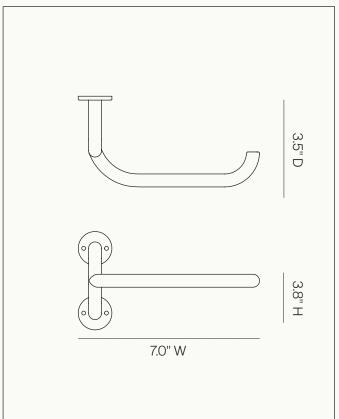

## FAUNA ROLL HOLDER

Dimensions
3.8" H x 7.0" W x 3.5" D

Finishes

Inspired by the mountain ranges in Lauterbrunnen, Switzerland, glimpsed on a golden hour hike, the FAUNA Roll Holder embraces all that is natural. As the illuminated range peaked over meadows of wild flowers, the FAUNA Roll Holder took shape: feminine, timeless, strong and organic. It features a branched base that affixes to the wall, with a one sided bar for ease of use and an elegant free floating design. Pair with the FAUNA Towel Bar and Wall Hook to complete the look. Crafted with a living finish that ages and changes with the seasons.