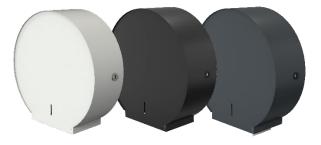

# BJÖRK Toilet Roll Holder Jumbo+1 3350/3355/3360

Holds 1 jumbo + 1 standard size toilet roll Powder coated steel 2-year warranty

The DAN DRYER BJÖRK toilet roll holder Jumbo +1 has a modern, Scandinavian design that matches the latest range of DAN DRYER's bathroom equipment. The high capacity system holds 1 jumbo and 1 standard size toilet roll.

#### Standard colour

Prod. No. 3350: RAL 9003, white Prod. No. 3355: RAL 9005, matt black Prod. No. 3360: Optional RAL colour