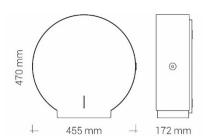

### Technical data

|            | BJÖRK                            |
|------------|----------------------------------|
| -          | Prod. No.: 3350, 3355, 3360      |
| Туре       | Toilet roll holder Jumbo + 1     |
| Dimensions | H 470 x W 455 x D 171.5 mm       |
|            |                                  |
| Material   | Powder coated steel              |
|            | 1 jumbo + 1 standard size toilet |
| Capacity   | paper roll                       |
| Net weight | 9.5 kg                           |
| Warranty   | 2 years                          |
|            |                                  |

#### Tender text

Toilet paper roll holder in powder coated steel. Capacity: 1 jumbo + 1 standard size toilet paper roll. Net weight: 9.5 kg. H: 470 mm, W: 455 mm, D: 171.5 mm.