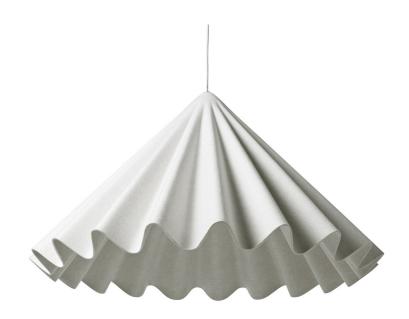

## **Dancing Pendant**

Design is an art of storytelling according to Copenhagen duo Iskos-Berlin, and their Dancing Pendant puts that principle into practice. Exquisite yet with a playful twist, the lamp has the look of a dancer's pleated skirt caught flaring-up mid-twirl. A partnership between two of Scandinavia's leading young designers, Boris Berlin and Aleksej Iskos, the studio is committed to sustainability.

### Colours

Off-White

# Dancing Pendant Technical Specifications

Ø: 95 cm / 37,4