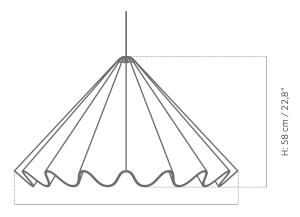

young designers, Boris Berlin and Aleksej Iskos, the studio is committed to sustainability.

Dancing Pendant is made from felt, a 100% recycled material produced mainly from used water bottles.

#### About the Designer

The company works within the fields of industrial, furniture and graphic design. The firm was only established in late 2010, but Boris and Aleksej have been working together for a number of years. In 1987, Boris co-founded Komplot Design, where Aleksej was employed as an assistant for more than 11 years. This long and fruitful cooperation has allowed them to develop a shared philosophy of design.

### Product Type

Pendant

#### Environment Indoor

#### Dimensions (cm/in)

H: 58 cm / 22,8" Ø: 95 cm / 37,4

### Colours

Off-White

# Dancing Pendant Technical Specifications



Ø: 95 cm / 37,4

#### **Production Process**

Pressed wool felt is made from high quality felt fibers which are mechanically pressed using heat, moisture and pressure using a wooden form.

#### Materials

Felt

Weight item (kg/lbs) 2,6 kg/ 5,7 lbs

**Voltage (V)** 100-130 V

#### Light Source & Energy Efficiency Class

E26 (Not Included), MAX 60 W, A++, A+, A, B, C, D

#### **Light Specification**

Lumen, Kelvin and Ra Value depends on which bulb is used.

#### Dimmer

No. The lamp can be fitted with a dimmer by a certified electrician.

#### Canopy

Yes (Cone Shape), ABS, White Ø: 9 cm / 3,5" \* H: 9 cm / 3,5"

### Cord Material and Colour

Textile, White

**Cord Length (cm / in)** 300 cm / 118,1" Classification CE and IP20

**Certifications** N/A

**Packaging Type** Giftbox

**Packagin