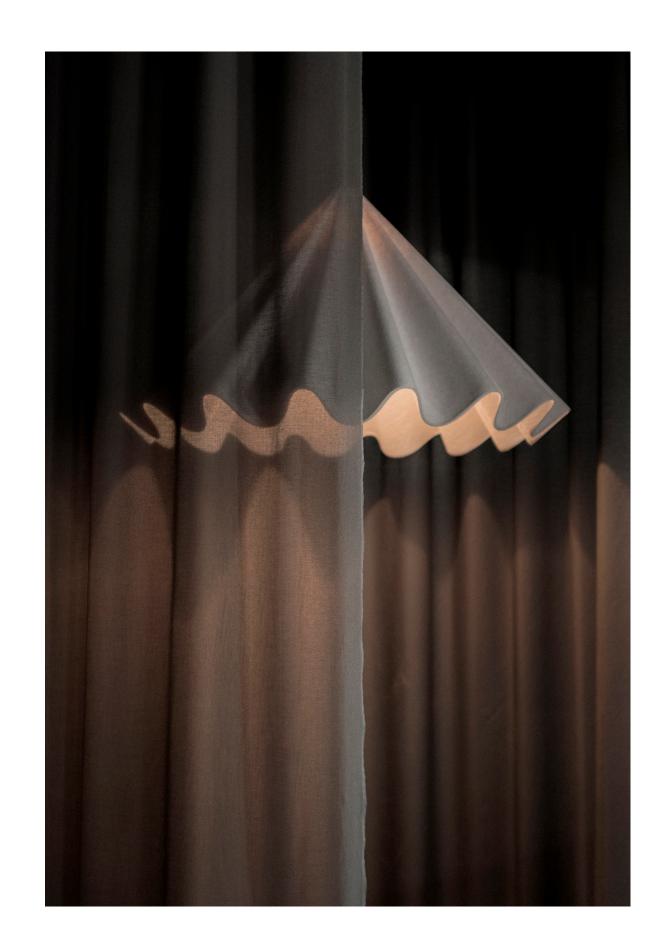

## **Dancing Pendant**

Design is an art of storytelling according to Copenhagen duo Iskos-Berlin, and their Dancing Pendant puts that principle into practice. Exquisite yet with a playful twist, the lamp has the look of a dancer's pleated skirt caught flaring-up mid-twirl. A partnership between two of Scandinavia's leading young designers, Boris Berlin and Aleksej Iskos, the studio is committed to sustainability.

Dancing Pendant is made from felt, a 100% recycled material produced mainly from used water bottles.

### Colours

Off-White