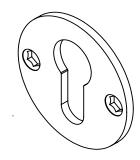

l. escutcheon PZ Ø50x3 mm

**Knud Holscher Collection** 



#### PRODUCT DATA SHEET

# ITEM NUMBER SURFACE

15.3430.01.212 Polished brass

#### **PRODUCT**

Cyl. escutcheon PZ Ø50x3 mm, solid, cc38, polished brass

### **PICTURE**



#### **TENDER TEXT**

Cyl. escutcheon PZ Ø50x3 mm, solid, cc38. Outstanding classic danish design by Knud Holscher. Material: polished brass. W:50 mm x H:50 mm x D:3 mm.

#### PRODUCT SPECIFICATION

Dimensions: W:50 mm x H:50 mm x D:3 mm.

Material: brass

Surface finish: polished, crafted by hand

Warranty for brass - 20 years

#### **DRAWING**



#### **SPARE PARTS / ACCESSORIES:**

P0.0000.00.070P - Sectioned bolt M4 x 110 mm with bush set

#### **MOUNTING:**

See instruction supplied with product.

#### **PACKING:**

50 pcs. per box

#### **ISO-DRAWING**



## PRODUCT CARE

 $\boldsymbol{d}$  line products are produced from brass. To sustain the unique  $\boldsymbol{d}$  line finish appearance please follow the below instructions

- Wash down the surfaces using soapy water or mild detergent
- Always thoroughly rinse off with clean water
- To complete the cleaning procedure dry/polish the surfaces with a soft dry cloth

Please do not use scouring powder, steel wool, chloride based detergents or other aggressive cleaning products as these may damage the surface.

d line as Roskildevej 22 DK-2620 Albertslund dline.com service@dline.com