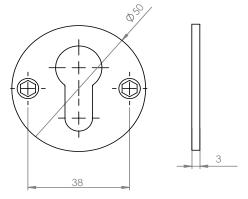

#### PRODUCT SPECIFICATION

Dimensions: W:50 mm x H:50 mm x D:3 mm.

Material: brass

Surface finish: polished, crafted by hand

Warranty for brass - 20 years

#### **DRAWING**