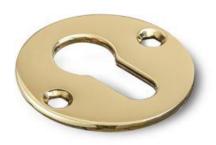

#### **PRODUCT**

Cyl. escutcheon PZ Ø50x3 mm, solid, cc38, polished brass

### **PICTURE**

#### PRODUCT SPECIFICATION

Dimensions: W:50 mm x H:50 mm x D:3 mm.

Material: brass

Surface finish: polished, crafted by hand

Warranty for brass - 20 years